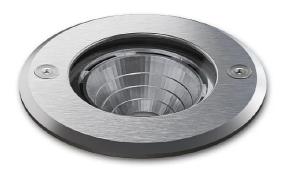

# KE8140FMLBN40

EXTERIOR > WALKOVER MICRO RECESSED UPLIGHTERS > EYES GROUND

#### **FEATURES**

| Intended Use:     | Exteriors                                                                                                                                                                                          |
|-------------------|----------------------------------------------------------------------------------------------------------------------------------------------------------------------------------------------------|
| Installation:     | Ground recessed                                                                                                                                                                                    |
| Body/Structure:   | Die-cast aluminum body EN AB-47100 - Stainless steel ring.                                                                                                                                         |
| Painting:         | Luminaire body base painted in polyester powder with special outdoor treatment (sandblasting, pickling, No. 3 washing, fluorzirconating, epoxy powder primer and polyester powder surface finish). |
| Finish:           | Satin stainless steel                                                                                                                                                                              |
| Reflector/Optics: | Metalized polycarbonate mirror reflector                                                                                                                                                           |
| Glass/Screen:     | Clear tempered glass                                                                                                                                                                               |
| Driver:           | Remote driver for LED, 150mA dc stabilized output                                                                                                                                                  |

#### TECHNICAL DATA

| Tension:               | 220-240V 50/60Hz          |
|------------------------|---------------------------|
| Beam:                  | Symmetrical diffusing 40° |
| Current:               | 150mA                     |
| Insulation class:      | 5                         |
| Weight:                | 0.62 kg                   |
| IP grade:              | 65                        |
| Grade IK:              | 7                         |
| Drive-over:            | Yes                       |
| Static load:           | 500 kg                    |
| Glow wire:             | 850 °C                    |
| Lamp included:         | Yes                       |
| LED type:              | COB LED                   |
| Overall power:         | 6.2 W                     |
| Appliance flow:        | 637 lm                    |
| Nominal duration:      | 50.000 (h) L80 B23        |
| Color temperature:     | 4000 K                    |
| Color rendering index: | >90                       |
| Color consistency:     | 3 SDCM                    |