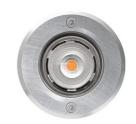

# KE8140FMLBN40

EXTERIOR > WALKOVER MICRO RECESSED UPLIGHTERS > EYES GROUND

#### **FEATURES**

| Intended Use:     | Exteriors                                                                                                                                                                                          |
|-------------------|----------------------------------------------------------------------------------------------------------------------------------------------------------------------------------------------------|
| Installation:     | Ground recessed                                                                                                                                                                                    |
| Body/Structure:   | Die-cast aluminum body EN AB-47100 - Stainless steel ring.                                                                                                                                         |
| Painting:         | Luminaire body base painted in polyester powder with special outdoor treatment (sandblasting, pickling, No. 3 washing, fluorzirconating, epoxy powder primer and polyester powder surface finish). |
| Finish:           | Satin stainless steel                                                                                                                                                                              |
| Reflector/Optics: | Metalized polycarbonate mirror reflector                                                                                                                                                           |
| Glass/Screen:     | Clear tempered glass                                                                                                                                                                               |
| Driver:           | Remote driver for LED, 150mA dc stabilized output                                                                                                                                                  |

#### TECHNICAL DATA

| Tension:               | 220-240V 50/60Hz          |
|------------------------|---------------------------|
| Beam:                  | Symmetrical diffusing 40° |
| Current:               | 150mA                     |
| Insulation class:      | 5                         |
| Weight:                | 0.62 kg                   |
| IP grade:              | 65                        |
| Grade IK:              | 7                         |
| Drive-over:            | Yes                       |
| Static load:           | 500 kg                    |
| Glow wire:             | 850 °C                    |
| Lamp included:         | Yes                       |
| LED type:              | COB LED                   |
| Overall power:         | 6.2 W                     |
| Appliance flow:        | 637 lm                    |
| Nominal duration:      | 50.000 (h) L80 B23        |
| Color temperature:     | 4000 K                    |
| Color rendering index: | >90                       |
| Color consistency:     | 3 SDCM                    |