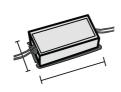

### **DRIVER**

646209 DRIVER Remote driver x led

646397

Driver ON/OFF 6W 150mA IP68

645939 Driver DALI

DALI dimm. driver for led diodes, programmable output current, Pmax 26W