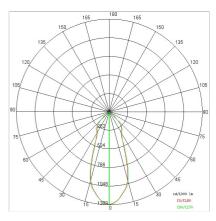

LED                   |
| Overall power:         | 6.2 W                     |
| Appliance flow:        | 637 lm                    |
| Nominal duration:      | 50.000 (h) L80 B23        |
| Color temperature:     | 4000 K                    |
| Color rendering index: | >90                       |
| Color consistency:     | 3 SDCM                    |

LIGHT SOURCE: 1 x LED 6.10W 660Im















#### **NOTES**

Maximum nighttime ambiance temperature when the fitting is on not exceeding  $50^{\circ}$ C Minimum nighttime ambiance temperature when the fitting is on not lower than -20°C Maximum daytime ambiance temperature when the fitting is off not exceeding  $60^{\circ}$ C



EXTERIOR > WALKOVER MICRO RECESSED UPLIGHTERS > EYES GROUND

# **TECHNICAL DRAWING**



# PHOTOMETRIC CURVES





### **DRIVER**



646209 DRIVER Remote driver x led



646397

Driver ON/OFF 6W 150mA IP68



645939 Driver DALI

DALI dimm. driver for led diodes, programmable output current, Pmax 26W



# EYES 90 GROUND - KIT

# KE8140FMLBN40



EXTERIOR > WALKOVER MICRO RECESSED UPLIGHTERS > EYES GROUND



646372-1

Driver KIT RGB 21W IP20 350mA

#### **ACCESSORIES**

EYES 90 ground formwork



185-C

Recessed formwork

#### **COMPANY**

Side Spa has always been a benchmark in the manufacturing industry for its constant focus on product quality, assembly and sustainability of its items. The company is distinguished by its dedication to offering customers the highest quality products that meet needs and exceed expectations.

Side Spa pays the utmost attention to the quality of its products. Each sta