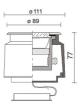

type:              | COB LED                   |
| Overall power:         | 6.2 W                     |
| Appliance flow:        | 637 lm                    |
| Nominal duration:      | 50.000 (h) L80 B23        |
| Color temperature:     | 4000 K                    |
| Color rendering index: | >90                       |
| Color consistency:     | 3 SDCM                    |

LIGHT SOURCE: 1 x LED 6.10W 660Im















#### **NOTES**

Maximum nighttime ambiance temperature when the fitting is on not exceeding  $50^{\circ}$ C Minimum nighttime ambiance temperature when the fitting is on not lower than -20°C Maximum daytime ambiance temperature when the fitting is off not exceeding  $60^{\circ}$ C



EXTERIOR > WALKOVER MICRO RECESSED UPLIGHTERS > EYES GROUND

# **TECHNICAL DRAWING**



# PHOTOMETRIC CURVES





### **DRIVER**



646209 DRIVER Remote driver x led



646397

Driver ON/OFF 6W 150mA IP68



645939 Driver DALI

DALI dimm. driver for led diodes, programmable output current, Pmax 26W



# EYES 90 GROUND - KIT

# KE8140FMLBN40



EXTERIOR > WALKOVER MICRO RECESSED UPLIGHTERS > EYES GROUND



646372-1

Driver KIT RGB 21W IP20 350mA

#### **ACCESSORIES**

EYES 90 ground formwork



185-C

Recessed formwork

#### **COMPANY**

Side Spa has always been a benchmark in the manufacturing industry for its constant focus on product quality, assembly and sustainability of its items. The company is distinguished by its dedication to offering customers the highest quality products that meet needs and exceed expectations.

Side Spa pays the utmost attention to the quality o