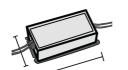

### **DRIVER**

646209 DRIVER Remote driver x led

646397

Driver ON/OFF 6W 150mA IP68

645939 Driver DALI

DALI dimm. driver for led diodes, programmable output current, Pmax 26W