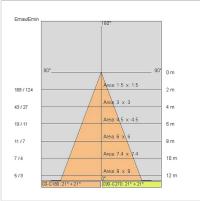

ED                   |
| Overall power:         | 6.2 W                     |
| Appliance flow:        | 637 lm                    |
| Nominal duration:      | 50.000 (h) L80 B23        |
| Color temperature:     | 4000 K                    |
| Color rendering index: | >90                       |
| Color consistency:     | 3 SDCM                    |

LIGHT SOURCE: 1 x LED 6.10W 660Im















#### **NOTES**

Maximum nighttime ambiance temperature when the fitting is on not exceeding  $50^{\circ}$ C Minimum nighttime ambiance temperature when the fitting is on not lower than -20°C Maximum daytime ambiance temperature when the fitting is off not exceeding  $60^{\circ}$ C



EXTERIOR > WALKOVER MICRO RECESSED UPLIGHTERS > EYES GROUND

# **TECHNICAL DRAWING**



# PHOTOMETRIC CURVES





### **DRIVER**



646209 DRIVER Remote driver x led



646397

Driver ON/OFF 6W 150mA IP68



645939 Driver DALI

DALI dimm. driver for led diodes, programmable output current, Pmax 26W



# EYES 90 GROUND - KIT

# KE8140FMLBN40



EXTERIOR > WALKOVER MICRO RECESSED UPLIGHTERS > EYES GROUND



646372-1

Driver KIT RGB 21W IP20 350mA

#### **ACCESSORIES**

EYES 90 ground formwork



185-C

Recessed formwork

#### **COMPANY**

Side Spa has always been a benchmark in the manufacturing industry for its constant focus on product quality, assembly and sustainability of its items. The company is distinguished by its dedication to offering customers the highest quality products that meet needs and exceed expectations.

Side Spa pays the utmost attention to the quality of its products. Each stage