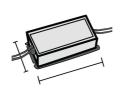

### **DRIVER**

646209 DRIVER Remote driver x led

646397

Driver ON/OFF 6W 150mA IP68

645939 Driver DALI

DALI dimm. driver for led diodes, programmable output current, Pmax 26W