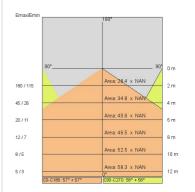

|
| Glow wire:             | 850 ℃                      |
| Lamp included:         | Yes                        |
| LED type:              | Power LED                  |
| Overall power:         | 52 W                       |
| Appliance flow:        | 4316 lm                    |
| Nominal duration:      | 50.000 ore L80 B20         |
| Color temperature:     | 3000 K                     |
| Color rendering index: | >80                        |
| Color consistency:     | 3 SDCM                     |
|                        |                            |

#### LIGHT SOURCE: 16 x LED 3.00W 450Im



## **NOTES** A = 233 mm

On request: Fabric power cord white or black



## STARGATE 550 ECO - DIRECT/INDIRECT LIGHT 5601-LBC-DA2



## **TECHNICAL DRAWING**



## PHOTOMETRIC CURVES





## COMPANY

Side Spa has always been a benchmark in the manufacturing industry for its constant focus on product quality, assembly and sustainability of its items. The company is distinguished by its dedication to offering customers the highest quality products that meet needs and exceed expectations.

Side Spa pays the utmost attention to the quality of its products. Each stage of production undergoes rigorous quality control to ensure that only first-class items reach the market. By using highquality materials and adopting state-of-the-art manufacturing processes, the company is able to offer products that stand the test of time and maintain their performance over the years. Quality is a top priority for Side Spa, which strives to meet the highest standards of excellence.