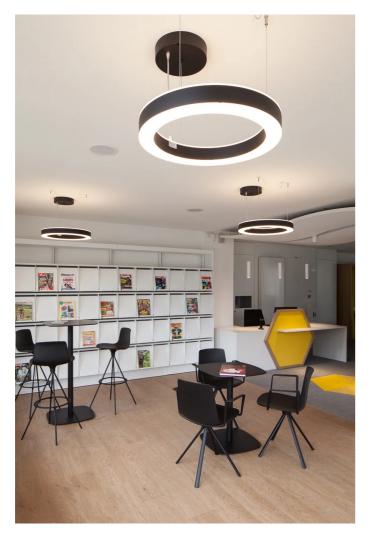

# STARGATE 550 ECO - DIRECT/INDIRECT LIGHT 5601-LBC-DA2

INDOOR > WALL - CEILING - SUSPENSION > STARGATE