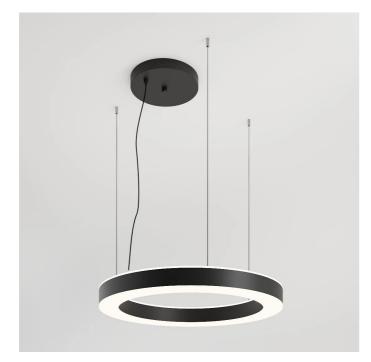

# STARGATE 550 ECO - DIRECT/INDIRECT LIGHT 5601-LBC-DA2

INDOOR > WALL - CEILING - SUSPENSION > STARGATE

## FEATURES

| Intended Use:   | Interior                                                                     |
|-----------------|------------------------------------------------------------------------------|
| Installation:   | Suspension                                                                   |
| Fixing:         | Suspension system with steel rope(s) L=3100 mm and<br>micrometric adjustment |
| Body/Structure: | Sheet steel body                                                             |
| Painting:       | Interior polyester powder coating                                            |
| Finish:         | Black                                                                        |
| Glass/Screen:   | Bi-satin polycarbonate diffuser screen                                       |
| Driver:         | DALI dimmable remote power supply for LED,<br>max output 500mA dc            |

## **NOTES** A = 233 mm

On request: Fabric power cord white or black