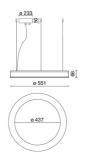

## **NOTES** A = 233 mm

On request: Fabric power cord white or black

## **TECHNICAL DRAWING**