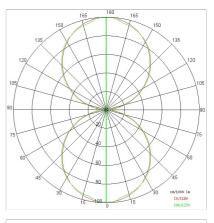

|
| Glow wire:             | 850 ℃                      |
| Lamp included:         | Yes                        |
| LED type:              | Power LED                  |
| Overall power:         | 52 W                       |
| Appliance flow:        | 4316 lm                    |
| Nominal duration:      | 50.000 ore L80 B20         |
| Color temperature:     | 3000 K                     |
| Color rendering index: | >80                        |
| Color consistency:     | 3 SDCM                     |
|                        |                            |

#### LIGHT SOURCE: 16 x LED 3.00W 450Im



## **NOTES** A = 233 mm

On request: Fabric power cord white or black



## STARGATE 550 ECO - DIRECT/INDIRECT LIGHT 5601-LBC-DA2



## **TECHNICAL DRAWING**



## PHOTOMETRIC CURVES





## COMPANY

Side Spa has always been a benchmark in the manufacturing industry for its constant focus on product quality, assembly and sustainability of its items. The company is distinguished by its dedication to offering customers the highest quality products that meet needs and exceed expectations.

Side Spa pays the utmost attention to the quality of its products. Each stage of production undergoes rigorous quality control to ensure that only first-class items reach the market. By using highquality materials and adopting state-of-the-art manufacturing processes, the company is able to offer products that stand the test of time and maintain their performance over the years. Quality is a top priority for Side Spa, which strives to meet the highest standards of excellence.