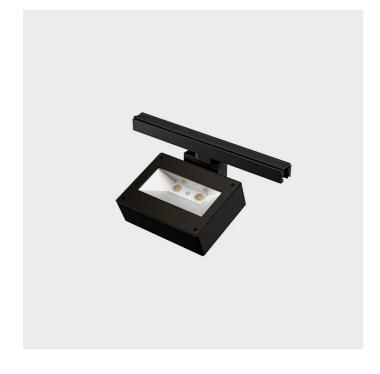

# INDOOR > PROJECTORS & TRACKS 230V > SOLARIS BINARIO

## **FEATURES**

| Interior                                                         |
|------------------------------------------------------------------|
| Track Mounting                                                   |
| Electrical adapter for rail mounting                             |
| Die-cast aluminum body EN AB-47100                               |
| Interior polyester powder coating                                |
| Black                                                            |
| Swiveling optical compartment, tilt 0 - 60° in the vertical axis |
| Clear screen-printed tempered glass                              |
| Integrated driver for LED,<br>525mA dc stabilized output         |
|                                                                  |

## TECHNICAL DATA

| Tension:               | 220-240V 50/60Hz   |
|------------------------|--------------------|
| Beam:                  | Symmetrical        |
| Current:               | 600mA              |
| Insulation class:      | 1                  |
| Weight:                | 3 kg               |
| IP grade:              | 20                 |
| Glow wire:             | 850 °C             |
| Lamp included:         | Yes                |
| LED type:              | COB LED            |
| Overall power:         | 39.4 W             |
| Appliance flow:        | 5542 lm            |
| Nominal duration:      | 50.000 (h) L90 B20 |
| Color temperature:     | 4000 K             |
| Color rendering index: | >90                |
| Color consistency:     | 3 SDCM             |