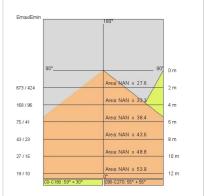

| 600mA              |
| Insulation class:      | 1                  |
| Weight:                | 3 kg               |
| IP grade:              | 20                 |
| Glow wire:             | 850 °C             |
| Lamp included:         | Yes                |
| LED type:              | COB LED            |
| Overall power:         | 39.4 W             |
| Appliance flow:        | 5542 lm            |
| Nominal duration:      | 50.000 (h) L90 B20 |
| Color temperature:     | 4000 K             |
| Color rendering index: | >90                |
| Color consistency:     | 3 SDCM             |

LIGHT SOURCE: 2 x 17.10W 3071Im

















**NOTES** 

On request: class I





INDOOR > PROJECTORS & TRACKS 230V > SOLARIS BINARIO

# **TECHNICAL DRAWING**



### PHOTOMETRIC CURVES





### **COMPANY**

Side Spa has always been a benchmark in the manufacturing industry for its constant focus on product quality, assembly and sustainability of its items. The company is distinguished by its dedication to offering customers the highest quality products that meet needs and exceed expectations.

Side Spa pays the utmost attention to the quality of its products. Each stage of production undergoes rigorous quality control to ensure that only first-class items reach the market. By using highquality materials and adopting state-of-the-art manufacturing processes, the company is able to offer products that stand the test of time and maintain their performance over the years. Quality is a top priority for Side Spa, which strives to meet the highest standards of excellence.