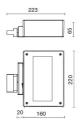

l        |
| Current:               | 600mA              |
| Insulation class:      | 1                  |
| Weight:                | 3 kg               |
| IP grade:              | 20                 |
| Glow wire:             | 850 °C             |
| Lamp included:         | Yes                |
| LED type:              | COB LED            |
| Overall power:         | 39.4 W             |
| Appliance flow:        | 5542 lm            |
| Nominal duration:      | 50.000 (h) L90 B20 |
| Color temperature:     | 4000 K             |
| Color rendering index: | >90                |
| Color consistency:     | 3 SDCM             |

LIGHT SOURCE: 2 x 17.10W 3071Im

















**NOTES** 

On request: class I





INDOOR > PROJECTORS & TRACKS 230V > SOLARIS BINARIO

# **TECHNICAL DRAWING**



### PHOTOMETRIC CURVES





### **COMPANY**

Side Spa has always been a benchmark in the manufacturing industry for its constant focus on product quality, assembly and sustainability of its items. The company is distinguished by its dedication to offering customers the highest quality products that meet needs and exceed expectations.

Side Spa pays the utmost attention to the quality of its products. Each stage of production undergoes rigorous quality control to ensure that only first-class items reach the market. By using highquality materials and adopting state-of-the-art manufacturing processes, the company is able to offer products that stand the test of time and maintain their performance over the years. Quality is a top priority for Side Spa, which strives to meet the highest stand