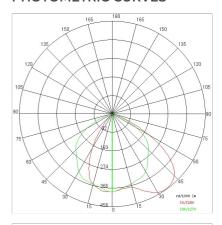

| 600mA              |
| Insulation class:      | 1                  |
| Weight:                | 3 kg               |
| IP grade:              | 20                 |
| Glow wire:             | 850 °C             |
| Lamp included:         | Yes                |
| LED type:              | COB LED            |
| Overall power:         | 39.4 W             |
| Appliance flow:        | 5542 lm            |
| Nominal duration:      | 50.000 (h) L90 B20 |
| Color temperature:     | 4000 K             |
| Color rendering index: | >90                |
| Color consistency:     | 3 SDCM             |

LIGHT SOURCE: 2 x 17.10W 3071Im

















**NOTES** 

On request: class I





INDOOR > PROJECTORS & TRACKS 230V > SOLARIS BINARIO

# **TECHNICAL DRAWING**



### PHOTOMETRIC CURVES





### **COMPANY**

Side Spa has always been a benchmark in the manufacturing industry for its constant focus on product quality, assembly and sustainability of its items. The company is distinguished by its dedication to offering customers the highest quality products that meet needs and exceed expectations.

Side Spa pays the utmost attention to the quality of its products. Each stage of production undergoes rigorous quality control to ensure that only first-class items reach the market. By using highquality materials and adopting state-of-the-art manufacturing processes, the company is able to offer products that stand the test of time and maintain their performance over the years. Quality is a top priority for Side Spa, which strives to meet the highest standards of excellence.