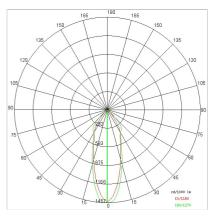

### PHOTOMETRIC CURVES

#### TECHNICAL DATA

| Tension:               | 220-240V 50/60Hz          |
|------------------------|---------------------------|
| Beam:                  | Symmetrical diffusing 40° |
| Current:               | 1050mA                    |
| Insulation class:      | 1                         |
| Weight:                | 2.5 kg                    |
| IP grade:              | 20                        |
| Glow wire:             | 650 °C                    |
| Lamp included:         | Yes                       |
| LED type:              | COB LED                   |
| Overall power:         | 41 W                      |
| Appliance flow:        | 4179 lm                   |
| Nominal duration:      | 50.000 ore L80 B20        |
| Color temperature:     | 3000 K                    |
| Color rendering index: | >90                       |
| Color consistency:     | 3 SDCM                    |