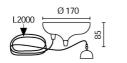

|
| IP grade:              | 20                        |
| Glow wire:             | 650 °C                    |
| Lamp included:         | Yes                       |
| LED type:              | COB LED                   |
| Overall power:         | 41 W                      |
| Appliance flow:        | 4179 lm                   |
| Nominal duration:      | 50.000 ore L80 B20        |
| Color temperature:     | 3000 K                    |
| Color rendering index: | >90                       |
| Color consistency:     | 3 SDCM                    |

LIGHT SOURCE: 1 x LED 37.00W 4685Im



**NOTES** suitable for fruits and vegetables



# MINI TOWER FOOD - REFLECTOR 5445-FV



FOODLIGHTING > FOOD SUSPENSIONS > TOWER FOOD

# TECHNICAL DRAWING



### PHOTOMETRIC CURVES





## ACCESSORIES



Base plate with 2 m. steel cable

173

Rosette with steel rope

## COMPANY

Side Spa has always been a benchmark in the manufacturing industry for its constant focus on product quality, assembly and sustainability of its items. The company is distinguished by its dedication to offering customers the highest quality products that meet needs and exceed expectations.

Side Spa pays the utmost attention to the quality of its products. Each stage of production undergoes rigorous quality control to ensure that only first-class items reach the market. By using highquality materials and adopting state-of-the-art manufacturing processes, the company is able to offer products that stand the test of time and maintain their performance over the years. Quality is a top priority for Side Spa, which st