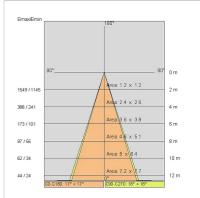

5 kg                    |
| IP grade:              | 20                        |
| Glow wire:             | 650 °C                    |
| Lamp included:         | Yes                       |
| LED type:              | COB LED                   |
| Overall power:         | 41 W                      |
| Appliance flow:        | 4179 lm                   |
| Nominal duration:      | 50.000 ore L80 B20        |
| Color temperature:     | 3000 K                    |
| Color rendering index: | >90                       |
| Color consistency:     | 3 SDCM                    |

LIGHT SOURCE: 1 x LED 37.00W 4685Im



**NOTES** suitable for fruits and vegetables



# MINI TOWER FOOD - REFLECTOR 5445-FV



FOODLIGHTING > FOOD SUSPENSIONS > TOWER FOOD

# TECHNICAL DRAWING



### PHOTOMETRIC CURVES





## ACCESSORIES



Base plate with 2 m. steel cable

173

Rosette with steel rope

## COMPANY

Side Spa has always been a benchmark in the manufacturing industry for its constant focus on product quality, assembly and sustainability of its items. The company is distinguished by its dedication to offering customers the highest quality products that meet needs and exceed expectations.

Side Spa pays the utmost attention to the quality of its products. Each stage of production undergoes rigorous quality control to ensure that only first-class items reach the market. By using highquality materials and adopting state-of-the-art manufacturing processes, the company is able to offer products that stand the test of time and maintain their performance over the years. Quality is a top priority for