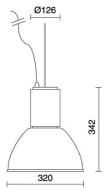

Weight:                | 2.5 kg                    |
| IP grade:              | 20                        |
| Glow wire:             | 650 °C                    |
| Lamp included:         | Yes                       |
| LED type:              | COB LED                   |
| Overall power:         | 41 W                      |
| Appliance flow:        | 4179 lm                   |
| Nominal duration:      | 50.000 ore L80 B20        |
| Color temperature:     | 3000 K                    |
| Color rendering index: | >90                       |
| Color consistency:     | 3 SDCM                    |

LIGHT SOURCE: 1 x LED 37.00W 4685Im



**NOTES** suitable for fruits and vegetables



# MINI TOWER FOOD - REFLECTOR 5445-FV



FOODLIGHTING > FOOD SUSPENSIONS > TOWER FOOD

# TECHNICAL DRAWING



### PHOTOMETRIC CURVES





## ACCESSORIES



Base plate with 2 m. steel cable

173

Rosette with steel rope

## COMPANY

Side Spa has always been a benchmark in the manufacturing industry for its constant focus on product quality, assembly and sustainability of its items. The company is distinguished by its dedication to offering customers the highest quality products that meet needs and exceed expectations.

Side Spa pays the utmost attention to the quality of its products. Each stage of production undergoes rigorous quality control to ensure that only first-class items reach the market. By using highquality materials and adopting state-of-the-art manufacturing processes, the company is able to offer products that stand the test of time and maintain their performance over the years. Qu