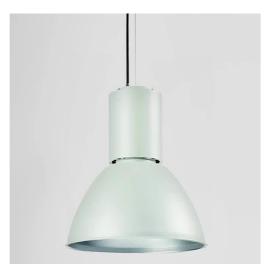

# MINI TOWER FOOD - REFLECTOR 5445-FV

FOODLIGHTING > FOOD SUSPENSIONS > TOWER FOOD

### FEATURES

| Intended Use:     | Indoor, Foodlighting                                                      |
|-------------------|---------------------------------------------------------------------------|
| Installation:     | Suspension                                                                |
| Fixing:           | Suspension system with steel rope(s) L=3100 mm and micrometric adjustment |
| Body/Structure:   | Extruded aluminum body                                                    |
| Painting:         | Interior polyester powder coating                                         |
| Finish:           | White                                                                     |
| Reflector/Optics: | 99.8% pure aluminum reflector                                             |
| Driver:           | Integrated power supply for LED,<br>stabilized output 1050mA dc           |

#### TECHNICAL DATA

| Tension:               | 220-240V 50/60Hz          |
|------------------------|---------------------------|
| Beam:                  | Symmetrical diffusing 40° |
| Current:               | 1050mA                    |
| Insulation class:      | 1                         |
| Weight:                | 2.5 kg                    |
| IP grade:              | 20                        |
| Glow wire:             | 650 °C                    |
| Lamp included:         | Yes                       |
| LED type:              | COB LED                   |
| Overall power:         | 41 W                      |
| Appliance flow:        | 4179 lm                   |
| Nominal duration:      | 50.000 ore L80 B20        |
| Color temperature:     | 3000 K                    |
| Color rendering index: | >90                       |
| Color consistency:     | 3 SDCM                    |