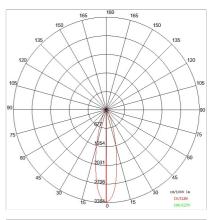

:              | 20                         |
| Glow wire:             | 650 °C                     |
| Lamp included:         | Yes                        |
| LED type:              | COB LED                    |
| Overall power:         | 8.3 W                      |
| Appliance flow:        | 862 lm                     |
| Nominal duration:      | 50.000(h) L900 B20         |
| Color temperature:     | 4000 K                     |
| Color rendering index: | >90                        |
| Color consistency:     | 3 SDCM                     |

### LIGHT SOURCE: 1 x LED 7.30W 862lm



NOTES H= 300 mm Optional: Fabric power cord in two different colors: cod.643000 (WHITE) cod.613750 (BLACK)





INDOOR > WALL - CEILING - SUSPENSION > DROP 30S

# TECHNICAL DRAWING



### PHOTOMETRIC CURVES





#### COMPANY

Side Spa has always been a benchmark in the manufacturing industry for its constant focus on product quality, assembly and sustainability of its items. The company is distinguished by its dedication to offering customers the highest quality products that meet needs and exceed expectations.

Side Spa pays the utmost attention to the quality of its products. Each stage of production undergoes rigorous quality control to ensure that only first-class items reach the market. By using highquality materials and adopting state-of-the-art manufacturing processes, the company is able to offer products that stand the test of time and maintain their performance over the years. Quality is a top priority for Side Spa, which strives to meet the highest standards of excellence.