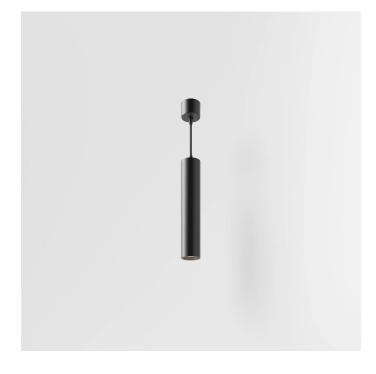

DROP 30S M - Suspension D2217-MLBN25S

INDOOR > WALL - CEILING - SUSPENSION > DROP 30S

## FEATURES

| Intended Use:     | Interior                                                 |
|-------------------|----------------------------------------------------------|
| Installation:     | Suspension                                               |
| Fixing:           | Suspension system by supply cable 2x0.75mm2 - L = 2000mm |
| Body/Structure:   | Extruded aluminum body                                   |
| Painting:         | Interior polyester powder coating                        |
| Finish:           | Black                                                    |
| Reflector/Optics: | PMMA LED Lens                                            |
| Driver:           | Integrated driver for LED,<br>200mA dc stabilized output |

### LIGHT SOURCE: 1 x LED 7.30W 862lm

NOTES H= 300 mm Optional: Fabric power cord in two different colors: cod.643000 (WHITE) cod.613750 (BLACK)

INDOOR > WALL - CEILING - SUSPENSION > DROP 30S