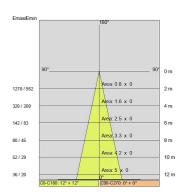

| 20                         |
| Glow wire:             | 650 °C                     |
| Lamp included:         | Yes                        |
| LED type:              | COB LED                    |
| Overall power:         | 8.3 W                      |
| Appliance flow:        | 862 lm                     |
| Nominal duration:      | 50.000(h) L900 B20         |
| Color temperature:     | 4000 K                     |
| Color rendering index: | >90                        |
| Color consistency:     | 3 SDCM                     |

### LIGHT SOURCE: 1 x LED 7.30W 862lm



NOTES H= 300 mm Optional: Fabric power cord in two different colors: cod.643000 (WHITE) cod.613750 (BLACK)





INDOOR > WALL - CEILING - SUSPENSION > DROP 30S

# TECHNICAL DRAWING



### PHOTOMETRIC CURVES





#### COMPANY

Side Spa has always been a benchmark in the manufacturing industry for its constant focus on product quality, assembly and sustainability of its items. The company is distinguished by its dedication to offering customers the highest quality products that meet needs and exceed expectations.

Side Spa pays the utmost attention to the quality of its products. Each stage of production undergoes rigorous quality control to ensure that only first-class items reach the market. By using highquality materials and adopting state-of-the-art manufacturing processes, the company is able to offer products that stand the test of time and maintain their performance over the years. Quality is a top priority for Side Spa, which strives to meet the highest standards of excellence.