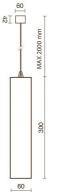

# TECHNICAL DRAWING

### LIGHT SOURCE: 1 x LED 7.30W 862lm

NOTES H= 300 mm Optional: Fabric power cord in two different colors: cod.643000 (WHITE) cod.613750 (BLACK)

INDOOR > WALL - CEILING - SUSPENSION > DROP 30S