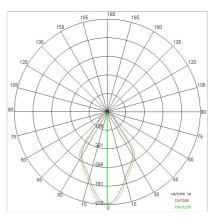

|
| Weight:                | 2.4 kg                    |
| IP grade:              | 40                        |
| Glow wire:             | 850 °C                    |
| Lamp included:         | Yes                       |
| LED type:              | Power LED                 |
| Overall power:         | 34 W                      |
| Appliance flow:        | 2949 lm                   |
| Nominal duration:      | 50.000 (h) L80 B50        |
| Color temperature:     | 4000 K                    |
| Color rendering index: | >90                       |
| Color consistency:     | 4 SDCM                    |

LIGHT SOURCE: 1 x LED 30.00W 2950Im























# NOTES

## 67793-LBN-60



INDOOR > WALL - CEILING - SUSPENSION > VEGA

## **TECHNICAL DRAWING**



#### PHOTOMETRIC CURVES





#### **COMPANY**

Side Spa has always been a benchmark in the manufacturing industry for its constant focus on product quality, assembly and sustainability of its items. The company is distinguished by its dedication to offering customers the highest quality products that meet needs and exceed expectations.

Side Spa pays the utmost attention to the quality of its products. Each stage of production undergoes rigorous quality control to ensure that only first-class items reach the market. By using high-quality materials and adopting state-of-the-art manufacturing processes, the company is able to offer products that stand the test of time and maintain their performance over the years. Quality is a top priority for Side Spa, which strives to meet the highest standards of excellence.