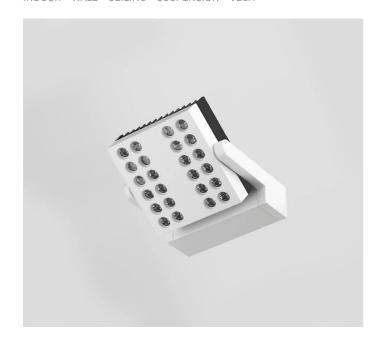

# 67793-LBN-60

INDOOR > WALL - CEILING - SUSPENSION > VEGA

#### **FEATURES**

| Intended Use:     | Interior                                                                               |
|-------------------|----------------------------------------------------------------------------------------|
| Installation:     | Ceiling/wall Mounting                                                                  |
| Body/Structure:   | Extruded aluminum component compartment body and die-cast aluminum optical compartment |
| Painting:         | Interior polyester powder coating                                                      |
| Finish:           | White                                                                                  |
| Reflector/Optics: | LED lens made of methacrylate - Adjustable optics                                      |
| Driver:           | Integrated driver for LED,<br>700mA dc stabilized output                               |

#### **TECHNICAL DATA**

| Tension:               | 220-240V 50/60Hz          |
|------------------------|---------------------------|
| Beam:                  | Symmetrical diffusing 60° |
| Current:               | 700mA                     |
| Insulation class:      | 1                         |
| Weight:                | 2.4 kg                    |
| IP grade:              | 40                        |
| Glow wire:             | 850 °C                    |
| Lamp included:         | Yes                       |
| LED type:              | Power LED                 |
| Overall power:         | 34 W                      |
| Appliance flow:        | 2949 lm                   |
| Nominal duration:      | 50.000 (h) L80 B50        |
| Color temperature:     | 4000 K                    |
| Color rendering index: | >90                       |
| Color consistency:     | 4 SDCM                    |