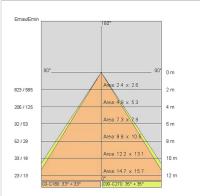

|
| Weight:                | 2.4 kg                    |
| IP grade:              | 40                        |
| Glow wire:             | 850 °C                    |
| Lamp included:         | Yes                       |
| LED type:              | Power LED                 |
| Overall power:         | 34 W                      |
| Appliance flow:        | 2949 lm                   |
| Nominal duration:      | 50.000 (h) L80 B50        |
| Color temperature:     | 4000 K                    |
| Color rendering index: | >90                       |
| Color consistency:     | 4 SDCM                    |

LIGHT SOURCE: 1 x LED 30.00W 2950Im























# NOTES

## 67793-LBN-60



INDOOR > WALL - CEILING - SUSPENSION > VEGA

## **TECHNICAL DRAWING**



#### PHOTOMETRIC CURVES





#### **COMPANY**

Side Spa has always been a benchmark in the manufacturing industry for its constant focus on product quality, assembly and sustainability of its items. The company is distinguished by its dedication to offering customers the highest quality products that meet needs and exceed expectations.

Side Spa pays the utmost attention to the quality of its products. Each stage of production undergoes rigorous quality control to ensure that only first-class items reach the market. By using high-quality materials and adopting state-of-the-art manufacturing processes, the company is able to offer products that stand the test of time and maintain their performance over the years. Quality is a top priority for Side Spa, which strives to meet the highest standards of excellence.