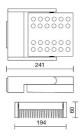

| 1                         |
| Weight:                | 2.4 kg                    |
| IP grade:              | 40                        |
| Glow wire:             | 850 °C                    |
| Lamp included:         | Yes                       |
| LED type:              | Power LED                 |
| Overall power:         | 34 W                      |
| Appliance flow:        | 2949 lm                   |
| Nominal duration:      | 50.000 (h) L80 B50        |
| Color temperature:     | 4000 K                    |
| Color rendering index: | >90                       |
| Color consistency:     | 4 SDCM                    |

LIGHT SOURCE: 1 x LED 30.00W 2950Im























# NOTES

## 67793-LBN-60



INDOOR > WALL - CEILING - SUSPENSION > VEGA

## **TECHNICAL DRAWING**



#### PHOTOMETRIC CURVES





#### **COMPANY**

Side Spa has always been a benchmark in the manufacturing industry for its constant focus on product quality, assembly and sustainability of its items. The company is distinguished by its dedication to offering customers the highest quality products that meet needs and exceed expectations.

Side Spa pays the utmost attention to the quality of its products. Each stage of production undergoes rigorous quality control to ensure that only first-class items reach the market. By using high-quality materials and adopting state-of-the-art manufacturing processes, the company is able to offer products that stand the test of time and maintain their performance over the years. Quality is a top priority for Side Spa, which strives to meet the highest st