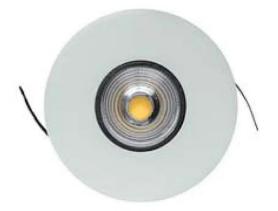

# INDOOR > RECESSED SPOT > FOCUS

### **FEATURES**

| Intended Use:     | Interior                                          |
|-------------------|---------------------------------------------------|
| Installation:     | Recessed Ceiling                                  |
| Recessed hole:    | ø 95 mm                                           |
| Fixing:           | Steel springs                                     |
| Body/Structure:   | Sheet steel body                                  |
| Painting:         | Interior polyester powder coating                 |
| Finish:           | Black                                             |
| Reflector/Optics: | 99.8% pure aluminum reflector - Adjustable optics |
| Driver:           | Not included; must be ordered separately          |

#### **TECHNICAL DATA**

| Beam:                  | Concentric symmetrical 20° |
|------------------------|----------------------------|
| Current:               | 350mA                      |
| Insulation class:      | 3                          |
| Weight:                | 0.9 kg                     |
| Glow wire:             | 850 °C                     |
| Lamp included:         | Yes                        |
| LED type:              | COB LED                    |
| Overall power:         | 11.5 W                     |
| Appliance flow:        | 1037 lm                    |
| Nominal duration:      | 50.000 (H) L90 B10         |
| Color temperature:     | 4000 K                     |
| Color rendering index: | > 90                       |
| Color consistency:     | 3 SDCM                     |