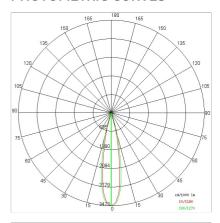

ght:                | 0.9 kg                     |
| Glow wire:             | 850 °C                     |
| Lamp included:         | Yes                        |
| LED type:              | COB LED                    |
| Overall power:         | 11.5 W                     |
| Appliance flow:        | 1037 lm                    |
| Nominal duration:      | 50.000 (H) L90 B10         |
| Color temperature:     | 4000 K                     |
| Color rendering index: | > 90                       |
| Color consistency:     | 3 SDCM                     |

LIGHT SOURCE: 1 x LED 11.50W 2000lm





















### **NOTES**

On request: IP44 version and led with 2700K COLOR temperature  $\,$ 

#### 0/521 EDIT



INDOOR > RECESSED SPOT > FOCUS

## **TECHNICAL DRAWING**



## PHOTOMETRIC CURVES





# DRIVER



644759-1

15W 350mA IP20 ON-OFF Driver



646777

DALI+PUSH DIM driver- 42W IP20- 150mA÷1050mA

### **ACCESSORIES**

## FOCUS XS - Round

# 67921-LBN



INDOOR > RECESSED SPOT > FOCUS

EMERGENCY version adding KIT



INV 1052 INV 1052-3

#### **COMPANY**

Side Spa has always been a benchmark in the manufacturing industry for its constant focus on product quality, assembly and sustainability of its items. The company is distinguished by its dedication to offering customers the highest quality products that meet needs and exceed expectations.

Side Spa pays the utmost attention to the quality of its products. Each stage of production undergoes rigorous quality control to ensure that only first-class items reach the market. By using high-quality materials and adopting state-of