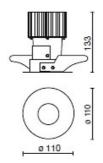

|
| Weight:                | 0.9 kg                     |
| Glow wire:             | 850 °C                     |
| Lamp included:         | Yes                        |
| LED type:              | COB LED                    |
| Overall power:         | 11.5 W                     |
| Appliance flow:        | 1037 lm                    |
| Nominal duration:      | 50.000 (H) L90 B10         |
| Color temperature:     | 4000 K                     |
| Color rendering index: | > 90                       |
| Color consistency:     | 3 SDCM                     |

LIGHT SOURCE: 1 x LED 11.50W 2000lm





















### **NOTES**

On request: IP44 version and led with 2700K COLOR temperature  $\,$ 

#### 0/521 EDIT



INDOOR > RECESSED SPOT > FOCUS

## **TECHNICAL DRAWING**



## PHOTOMETRIC CURVES





# DRIVER



644759-1

15W 350mA IP20 ON-OFF Driver



646777

DALI+PUSH DIM driver- 42W IP20- 150mA÷1050mA

### **ACCESSORIES**

## FOCUS XS - Round

# 67921-LBN



INDOOR > RECESSED SPOT > FOCUS

EMERGENCY version adding KIT



INV 1052 INV 1052-3

#### **COMPANY**

Side Spa has always been a benchmark in the manufacturing industry for its constant focus on product quality, assembly and sustainability of its items. The company is distinguished by its dedication to offering customers the highest quality products that meet needs and exceed expectations.

Side Spa pays the utmost attention to the quality of its products. Each stage of production undergoes rigorous quality control to ensure that only first-class items reach the market. By using high-quality materi