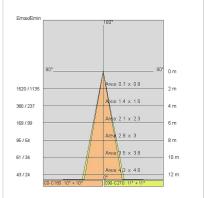

## PHOTOMETRIC CURVES

#### **TECHNICAL DATA**

| Beam:                  | Concentric symmetrical 20° |
|------------------------|----------------------------|
| Current:               | 350mA                      |
| Insulation class:      | 3                          |
| Weight:                | 0.9 kg                     |
| Glow wire:             | 850 °C                     |
| Lamp included:         | Yes                        |
| LED type:              | COB LED                    |
| Overall power:         | 11.5 W                     |
| Appliance flow:        | 1037 lm                    |
| Nominal duration:      | 50.000 (H) L90 B10         |
| Color temperature:     | 4000 K                     |
| Color rendering index: | > 90                       |
| Color consistency:     | 3 SDCM                     |