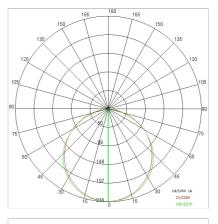

# PHOTOMETRIC CURVES

### TECHNICAL DATA

| Tension:               | 220-240V 50/60Hz           |
|------------------------|----------------------------|
| Beam:                  | Symmetrical diffusing 120° |
| Current:               | 24Vdc                      |
| Insulation class:      | 1                          |
| Weight:                | 2.3 kg                     |
| IP grade:              | 40                         |
| Glow wire:             | 650 °C                     |
| Lamp included:         | Yes                        |
| LED type:              | SMD LED                    |
| Overall power:         | 25 W                       |
| Appliance flow:        | 2049 lm                    |
| Nominal duration:      | 50.000 (h) L80 B20         |
| Color temperature:     | 4000 K                     |
| Color rendering index: | >90                        |
| Color consistency:     | 3 SDCM                     |