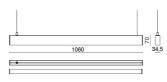

|
| Weight:                | 2.3 kg                     |
| IP grade:              | 40                         |
| Glow wire:             | 650 °C                     |
| Lamp included:         | Yes                        |
| LED type:              | SMD LED                    |
| Overall power:         | 25 W                       |
| Appliance flow:        | 2049 lm                    |
| Nominal duration:      | 50.000 (h) L80 B20         |
| Color temperature:     | 4000 K                     |
| Color rendering index: | >90                        |
| Color consistency:     | 3 SDCM                     |

LIGHT SOURCE: 1 x LED 22.00W 2700Im



#### NOTES

On request: power increased max 36 Led L 1060mm





INDOOR > CONTROLLED LIGHT > TRAIL SOSPENSIONE

# TECHNICAL DRAWING



# PHOTOMETRIC CURVES





### ACCESSORIES



wall mount kit 3194

Adapter for 3-phase track (already mounted on the device)



3193



| Rosette |    |
|---------|----|
| 168     | BR |
| 169     | NR |
| 165     | BR |
| 166     | NR |





INDOOR > CONTROLLED LIGHT > TRAIL SOSPENSIONE

# COMPANY

Side Spa has always been a benchmark in the manufacturing industry for its constant focus on product quality, assembly and sustainability of its items. The company is distinguished by its dedication to offering customers the highest quality products that meet needs and exceed expectations.

Side Spa pays the utmost attention to the quality of its products. Each stage of production undergoes rigorous quality control to ensure that only first-class items reach the market. By using highquality ma