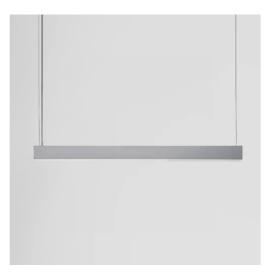

## FEATURES

| Intended Use:   | Interior                                                                  |  |
|-----------------|---------------------------------------------------------------------------|--|
| Installation:   | Suspension                                                                |  |
| Fixing:         | Suspension system with steel rope(s) L=3100 mm and micrometric adjustment |  |
| Body/Structure: | Body made of extruded aluminum - Heads made of thermoplastic material     |  |
| Painting:       | Interior polyester powder coating                                         |  |
| Finish:         | White                                                                     |  |
| Glass/Screen:   | Polycarbonate prismatic diffuser screen                                   |  |
| Driver:         | Integrated DALI dimmable driver for LED, 24Vdc output                     |  |

### TECHNICAL DATA

| Tension:               | 220-240V 50/60Hz           |
|------------------------|----------------------------|
| Beam:                  | Symmetrical diffusing 120° |
| Current:               | 24Vdc                      |
| Insulation class:      | 1                          |
| Weight:                | 2.3 kg                     |
| IP grade:              | 40                         |
| Glow wire:             | 650 °C                     |
| Lamp included:         | Yes                        |
| LED type:              | SMD LED                    |
| Overall power:         | 25 W                       |
| Appliance flow:        | 2049 lm                    |
| Nominal duration:      | 50.000 (h) L80 B20         |
| Color temperature:     | 4000 K                     |
| Color rendering index: | >90                        |
| Color consistency:     | 3 SDCM                     |