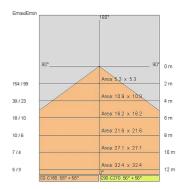

# PHOTOMETRIC CURVES

### TECHNICAL DATA

| Tension:               | 220-240V 50/60Hz           |
|------------------------|----------------------------|
| Beam:                  | Symmetrical diffusing 120° |
| Current:               | 24Vdc                      |
| Insulation class:      | 1                          |
| Weight:                | 2.3 kg                     |
| IP grade:              | 40                         |
| Glow wire:             | 650 °C                     |
| Lamp included:         | Yes                        |
| LED type:              | SMD LED                    |
| Overall power:         | 25 W                       |
| Appliance flow:        | 2049 lm                    |
| Nominal duration:      | 50.000 (h) L80 B20         |
| Color temperature:     | 4000 K                     |
| Color rendering index: | >90                        |
| Color consistency:     | 3 SDCM                     |