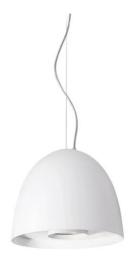

## **NOTES**

suitable for cold cuts. Optional: Fabric power cord in two different colors: cod.643000 (WHITE) cod.613750 (BLACK)

FOODLIGHTING > FOOD SUSPENSIONS > AURORA FOOD