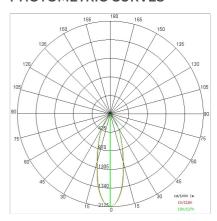

|
| Glow wire:             | 850 °C                    |
| Lamp included:         | Yes                       |
| LED type:              | COB LED                   |
| Overall power:         | 37 W                      |
| Appliance flow:        | 2436 lm                   |
| Nominal duration:      | 50000                     |
| Color temperature:     | K                         |
| Color rendering index: | >90                       |
| Color consistency:     | 3 SDCM                    |

LIGHT SOURCE: 1 x LED 37.00W 2730lm











## **NOTES**

suitable for cold cuts. Optional: Fabric power cord in two different colors: cod.643000 (WHITE) cod.613750 (BLACK)





FOODLIGHTING > FOOD SUSPENSIONS > AURORA FOOD

## **TECHNICAL DRAWING**



### PHOTOMETRIC CURVES





## **COMPANY**

Side Spa has always been a benchmark in the manufacturing industry for its constant focus on product quality, assembly and sustainability of its items. The company is distinguished by its dedication to offering customers the highest quality products that meet needs and exceed expectations.

Side Spa pays the utmost attention to the quality of its products. Each stage of production undergoes rigorous quality control to ensure that only first-class items reach the market. By using high-quality materials and adopting state-of-the-art manufacturing processes, the company is able to offer products that stand the test of time and maintain their performance over the years. Quality is a top priority for Side Spa, which strives to meet the highest standards of excellence.