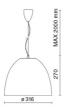

grade:              | 20                        |
| Glow wire:             | 850 °C                    |
| Lamp included:         | Yes                       |
| LED type:              | COB LED                   |
| Overall power:         | 37 W                      |
| Appliance flow:        | 2436 lm                   |
| Nominal duration:      | 50000                     |
| Color temperature:     | K                         |
| Color rendering index: | >90                       |
| Color consistency:     | 3 SDCM                    |

LIGHT SOURCE: 1 x LED 37.00W 2730lm











## **NOTES**

suitable for cold cuts. Optional: Fabric power cord in two different colors: cod.643000 (WHITE) cod.613750 (BLACK)





FOODLIGHTING > FOOD SUSPENSIONS > AURORA FOOD

## **TECHNICAL DRAWING**



### PHOTOMETRIC CURVES





## **COMPANY**

Side Spa has always been a benchmark in the manufacturing industry for its constant focus on product quality, assembly and sustainability of its items. The company is distinguished by its dedication to offering customers the highest quality products that meet needs and exceed expectations.

Side Spa pays the utmost attention to the quality of its products. Each stage of production undergoes rigorous quality control to ensure that only first-class items reach the market. By using high-quality materials and adopting state-of-the-art manufacturing processes, the company is able to offer products that stand the test of time and maintain their performance over the years. Quality is a top priority for Side Spa, which strives to meet the highest stand