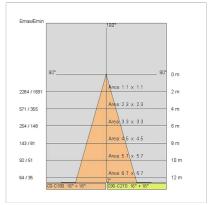

|
| Glow wire:             | 850 °C                    |
| Lamp included:         | Yes                       |
| LED type:              | COB LED                   |
| Overall power:         | 37 W                      |
| Appliance flow:        | 2436 lm                   |
| Nominal duration:      | 50000                     |
| Color temperature:     | K                         |
| Color rendering index: | >90                       |
| Color consistency:     | 3 SDCM                    |

LIGHT SOURCE: 1 x LED 37.00W 2730lm











## **NOTES**

suitable for cold cuts. Optional: Fabric power cord in two different colors: cod.643000 (WHITE) cod.613750 (BLACK)





FOODLIGHTING > FOOD SUSPENSIONS > AURORA FOOD

## **TECHNICAL DRAWING**



### PHOTOMETRIC CURVES





## **COMPANY**

Side Spa has always been a benchmark in the manufacturing industry for its constant focus on product quality, assembly and sustainability of its items. The company is distinguished by its dedication to offering customers the highest quality products that meet needs and exceed expectations.

Side Spa pays the utmost attention to the quality of its products. Each stage of production undergoes rigorous quality control to ensure that only first-class items reach the market. By using high-quality materials and adopting state-of-the-art manufacturing processes, the company is able to offer products that stand the test of time and maintain their performance over the years. Quality is a top priority for Side Spa, which strives to meet the highest standards of excellence.