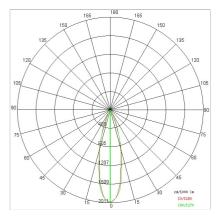

| 1.4 kg                     |
| Glow wire:             | 850 °C                     |
| Lamp included:         | Yes                        |
| LED type:              | COB LED                    |
| Overall power:         | 24 W                       |
| Appliance flow:        | 1915 lm                    |
| Nominal duration:      | 50.000 (H) L90 B10         |
| Color temperature:     | 3000 K                     |
| Color rendering index: | > 90                       |
| Color consistency:     | 3 SDCM                     |
|                        |                            |

LIGHT SOURCE: 1 x LED 24.00W 3730Im



#### NOTES

On request: IP44 version and led with 2700K COLOR temperature





INDOOR > RECESSED SPOT > FOCUS

# TECHNICAL DRAWING





# PHOTOMETRIC CURVES





# DRIVER



DALI+PUSH DIM driver- 42W IP20- 150mA÷1050mA



645688 DRIVER ON-OFF Driver ON-OFF- 35W IP20- 700mA

# ACCESSORIES



INDOOR > RECESSED SPOT > FOCUS





EMERGENCY version adding KIT

INV 1052 INV 1052-3

# COMPANY

Side Spa has always been a benchmark in the manufacturing industry for its constant focus on product quality, assembly and sustainability of its items. The company is distinguished by its dedication to offering customers the highest quality products that meet needs and exceed expectations.

Side Spa pays the utmost attention to the quality of its products. Each stage of production undergoes rigorous quality control to ensure that only first-class items reach the market. By using highquality materials and adopting state-of-the-art manufacturing processes, the com