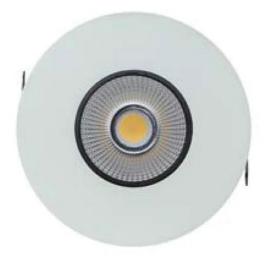

# FOCUS XL - Round 67926-LBC

INDOOR > RECESSED SPOT > FOCUS

## FEATURES

| Intended Use:     | Interior                                          |
|-------------------|---------------------------------------------------|
| Installation:     | Recessed Ceiling                                  |
| Recessed hole:    | ø 115 mm                                          |
| Fixing:           | Steel springs                                     |
| Body/Structure:   | Sheet steel body                                  |
| Painting:         | Interior polyester powder coating                 |
| Finish:           | White                                             |
| Reflector/Optics: | 99.8% pure aluminum reflector - Adjustable optics |
| Driver:           | Not included; must be ordered separately          |

### TECHNICAL DATA

| Beam:                  | Concentric symmetrical 30° |
|------------------------|----------------------------|
| Beann.                 | concentric symmetrical 50  |
| Current:               | 700mA                      |
| Insulation class:      | 3                          |
| Weight:                | 1.4 kg                     |
| Glow wire:             | 850 °C                     |
| Lamp included:         | Yes                        |
| LED type:              | COB LED                    |
| Overall power:         | 24 W                       |
| Appliance flow:        | 1915 lm                    |
| Nominal duration:      | 50.000 (H) L90 B10         |
| Color temperature:     | 3000 K                     |
| Color rendering index: | > 90                       |
| Color consistency:     | 3 SDCM                     |
|                        |                            |