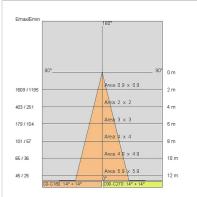

| 1.4 kg                     |
| Glow wire:             | 850 °C                     |
| Lamp included:         | Yes                        |
| LED type:              | COB LED                    |
| Overall power:         | 24 W                       |
| Appliance flow:        | 1915 lm                    |
| Nominal duration:      | 50.000 (H) L90 B10         |
| Color temperature:     | 3000 K                     |
| Color rendering index: | > 90                       |
| Color consistency:     | 3 SDCM                     |
|                        |                            |

LIGHT SOURCE: 1 x LED 24.00W 3730Im



#### NOTES

On request: IP44 version and led with 2700K COLOR temperature





INDOOR > RECESSED SPOT > FOCUS

# TECHNICAL DRAWING





# PHOTOMETRIC CURVES





# DRIVER



DALI+PUSH DIM driver- 42W IP20- 150mA÷1050mA



645688 DRIVER ON-OFF Driver ON-OFF- 35W IP20- 700mA

# ACCESSORIES



INDOOR > RECESSED SPOT > FOCUS





EMERGENCY version adding KIT

INV 1052 INV 1052-3

# COMPANY

Side Spa has always been a benchmark in the manufacturing industry for its constant focus on product quality, assembly and sustainability of its items. The company is distinguished by its dedication to offering customers the highest quality products that meet needs and exceed expectations.

Side Spa pays the utmost attention to the quality of its products. Each stage of production undergoes rigorous quality control to ensure that only first-class items reach the market. By using highquality materials and adopting state-of-the-art manufacturing processes, the compa