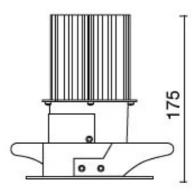

# TECHNICAL DRAWING

## FEATURES

| Intended Use:     | Interior                                          |
|-------------------|---------------------------------------------------|
| Installation:     | Recessed Ceiling                                  |
| Recessed hole:    | ø 115 mm                                          |
| Fixing:           | Steel springs                                     |
| Body/Structure:   | Sheet steel body                                  |
| Painting:         | Interior polyester powder coating                 |
| Finish:           | White                                             |
| Reflector/Optics: | 99.8% pure aluminum reflector - Adjustable optics |
| Driver:           | Not included; must be ordered separately          |