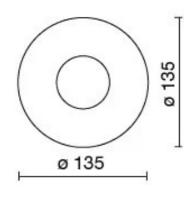

# TECHNICAL DRAWING

## FEATURES

| Intended Use:     | Interior                                          |
|-------------------|---------------------------------------------------|
| Installation:     | Recessed Ceiling                                  |
| Recessed hole:    | ø 115 mm                                          |
| Fixing:           | Steel springs                                     |
| Body/Structure:   | Sheet steel body                                  |
| Painting:         | Interior polyester powder coating                 |
| Finish:           | White                                             |
| Reflector/Optics: | 99.8% pure aluminum reflector - Adjustable optics |
| Driver:           | Not included; must be ordered separately          |