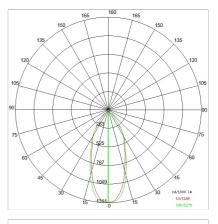

### PHOTOMETRIC CURVES

#### TECHNICAL DATA

| Tension:               | 220-240V 50/60Hz          |
|------------------------|---------------------------|
| Beam:                  | Symmetrical diffusing 40° |
| Current:               | 1050mA                    |
| Insulation class:      | 1                         |
| Weight:                | 4.4 kg                    |
| IP grade:              | 65                        |
| Glow wire:             | 650 ℃                     |
| Lamp included:         | Yes                       |
| LED type:              | COB LED                   |
| Overall power:         | 40 W                      |
| Appliance flow:        | 4406 lm                   |
| Nominal duration:      | 50.000 (h) L80 B20        |
| Color temperature:     | 3000 K                    |
| Color rendering index: | >90                       |
| Color consistency:     | 3 SDCM                    |
| Bug Evaluation:        | B3-U1-G0                  |
| CEN flow code:         | 93-99-100-100-100         |