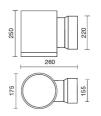

) L80 B20        |
| Color temperature:     | 3000 K                    |
| Color rendering index: | >90                       |
| Color consistency:     | 3 SDCM                    |
| Bug Evaluation:        | B3-U1-G0                  |
| CEN flow code:         | 93-99-100-100-100         |

#### LIGHT SOURCE: 1 x LED 36.00W 4900Im



NOTES On request:Version with flush ring safety glass On request:DALI On request:

Maximum nighttime ambiance temperature when the fitting is on not exceeding  $50^{\circ}$ C Minimum nighttime ambiance temperature when the fitting is on not lower than  $-20^{\circ}$ C Maximum daytime ambiance temperature when the fitting is off not exceeding  $60^{\circ}$ C



# MONOLIGHT 175 E5680-LBC-40



EXTERIOR > CEILING/WALL LIGHTS > MONOLIGHT

## TECHNICAL DRAWING



### PHOTOMETRIC CURVES





### COMPANY

Side Spa has always been a benchmark in the manufacturing industry for its constant focus on product quality, assembly and sustainability of its items. The company is distinguished by its dedication to offering customers the highest quality products that meet needs and exceed expectations.

Side Spa pays the utmost attention to the quality of its products. Each stage of production undergoes rigorous quality control to ensure that only first-class items reach the market. By using highquality materials and adopting state-of-the-art manufacturing processes, the company is able to offer products that stand the test of time and maintain their performance over the years. Quality is a top priority for Side Spa, which strives to meet the highest standards