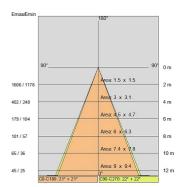

## TECHNICAL DRAWING

#### TECHNICAL DATA

| Tension:               | 220-240V 50/60Hz          |
|------------------------|---------------------------|
| Beam:                  | Symmetrical diffusing 40° |
| Current:               | 1050mA                    |
| Insulation class:      | 1                         |
| Weight:                | 4.4 kg                    |
| IP grade:              | 65                        |
| Glow wire:             | 650 ℃                     |
| Lamp included:         | Yes                       |
| LED type:              | COB LED                   |
| Overall power:         | 40 W                      |
| Appliance flow:        | 4406 lm                   |
| Nominal duration:      | 50.000 (h) L80 B20        |
| Color temperature:     | 3000 K                    |
| Color rendering index: | >90                       |
| Color consistency:     | 3 SDCM                    |
| Bug Evaluation:        | B3-U1-G0                  |
| CEN flow code:         | 93-99-100-100-100         |