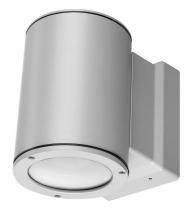

# MONOLIGHT 175 E5680-LBC-40

EXTERIOR > CEILING/WALL LIGHTS > MONOLIGHT

### FEATURES

| Intended Use:     | Exteriors                                                                                                                                                                       |
|-------------------|---------------------------------------------------------------------------------------------------------------------------------------------------------------------------------|
| Installation:     | Wall Mounting                                                                                                                                                                   |
| Body/Structure:   | Die-cast aluminum body EN AB-47100                                                                                                                                              |
| Painting:         | Polyester powder coating with special outdoor treatment<br>(sandblasting, pickling, No. 3 washing, fluorzirconing, epoxy<br>powder primer and polyester powder surface finish). |
| Finish:           | White                                                                                                                                                                           |
| Reflector/Optics: | Metallized polycarbonate reflector                                                                                                                                              |
| Glass/Screen:     | Clear tempered glass                                                                                                                                                            |
| Driver:           | Integrated power supply for LED,<br>stabilized output 1050mA dc                                                                                                                 |

#### TECHNICAL DATA

| Tension:               | 220-240V 50/60Hz          |
|------------------------|---------------------------|
| Beam:                  | Symmetrical diffusing 40° |
| Current:               | 1050mA                    |
| Insulation class:      | 1                         |
| Weight:                | 4.4 kg                    |
| IP grade:              | 65                        |
| Glow wire:             | 650 ℃                     |
| Lamp included:         | Yes                       |
| LED type:              | COB LED                   |
| Overall power:         | 40 W                      |
| Appliance flow:        | 4406 lm                   |
| Nominal duration:      | 50.000 (h) L80 B20        |
| Color temperature:     | 3000 K                    |
| Color rendering index: | >90                       |
| Color consistency:     | 3 SDCM                    |
| Bug Evaluation:        | B3-U1-G0                  |
| CEN flow code:         | 93-99-100-100-100         |