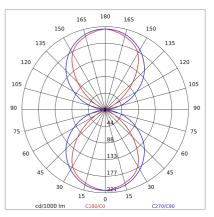

|
| Weight:                | 4 kg                  |
| IP grade:              | 40                    |
| Glow wire:             | 850 °C                |
| Lamp included:         | Yes                   |
| LED type:              | SMD LED               |
| Overall power:         | 29.2 W                |
| Appliance flow:        | 1753 lm               |
| Nominal duration:      | 50.000 L80 B20        |
| Color temperature:     | 4000 K                |
| Color rendering index: | >90                   |
| Color consistency:     | 3 SDCM                |

LIGHT SOURCE: 1 x 16.8W 3062lm LIGHT SOURCE: 1 x 8.4W 1531lm

















**NOTES** dmension I =1552mm.





INDOOR > WALL - CEILING - SUSPENSION > ELISEO PARETE

### **TECHNICAL DRAWING**



#### PHOTOMETRIC CURVES





#### **COMPANY**

Side Spa has always been a benchmark in the manufacturing industry for its constant focus on product quality, assembly and sustainability of its items. The company is distinguished by its dedication to offering customers the highest quality products that meet needs and exceed expectations.

Side Spa pays the utmost attention to the quality of its products. Each stage of production undergoes rigorous quality control to ensure that only first-class items reach the market. By using highquality materials and adopting state-of-the-art manufacturing processes, the company is able to offer products that stand the test of time and maintain their performance over the years. Quality is a top priority for Side Spa, which strives to meet the highest standards of excellence.