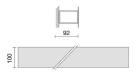

LIGHT SOURCE: 1 x 16.8W 3062lm LIGHT SOURCE: 1 x 8.4W 1531lm

**NOTES** dmension I =1552mm.

INDOOR > WALL - CEILING - SUSPENSION > ELISEO PARETE

### **TECHNICAL DRAWING**