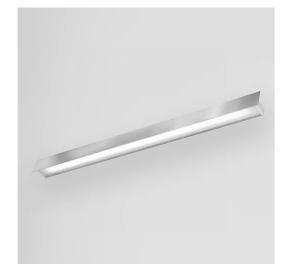

# INDOOR > WALL - CEILING - SUSPENSION > ELISEO PARETE

## **FEATURES**

| Intended Use:     | Interior                                                              |
|-------------------|-----------------------------------------------------------------------|
| Installation:     | Wall Mounting                                                         |
| Body/Structure:   | Body made of extruded aluminum - Heads made of thermoplastic material |
| Painting:         | Interior polyester powder coating                                     |
| Finish:           | White                                                                 |
| Reflector/Optics: | Opal polycarbonate diffuser                                           |
| Glass/Screen:     | Brushed aluminum screen                                               |
| Driver:           | Integrated driver for LED,<br>500mA dc stabilized output              |
|                   |                                                                       |

LIGHT SOURCE: 1 x 16.8W 3062lm LIGHT SOURCE: 1 x 8.4W 1531lm

**NOTES** dmension I =1552mm.

INDOOR > WALL - CEILING - SUSPENSION > ELISEO PARETE