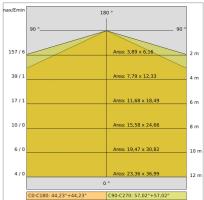

|
| Weight:                | 4 kg                  |
| IP grade:              | 40                    |
| Glow wire:             | 850 °C                |
| Lamp included:         | Yes                   |
| LED type:              | SMD LED               |
| Overall power:         | 29.2 W                |
| Appliance flow:        | 1753 lm               |
| Nominal duration:      | 50.000 L80 B20        |
| Color temperature:     | 4000 K                |
| Color rendering index: | >90                   |
| Color consistency:     | 3 SDCM                |

LIGHT SOURCE: 1 x 16.8W 3062lm LIGHT SOURCE: 1 x 8.4W 1531lm

















**NOTES** dmension I =1552mm.





INDOOR > WALL - CEILING - SUSPENSION > ELISEO PARETE

### **TECHNICAL DRAWING**



#### PHOTOMETRIC CURVES





#### **COMPANY**

Side Spa has always been a benchmark in the manufacturing industry for its constant focus on product quality, assembly and sustainability of its items. The company is distinguished by its dedication to offering customers the highest quality products that meet needs and exceed expectations.

Side Spa pays the utmost attention to the quality of its products. Each stage of production undergoes rigorous quality control to ensure that only first-class items reach the market. By using highquality materials and adopting state-of-the-art manufacturing processes, the company is able to offer products that stand the test of time and maintain their performance over the years. Quality is a top priority for Side Spa, which strives to meet the highest standards of excellence.