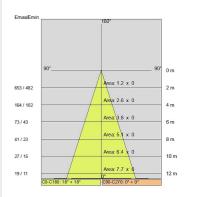

| 20                        |
| Glow wire:             | 650 °C                    |
| Lamp included:         | Yes                       |
| LED type:              | COB LED                   |
| Overall power:         | 8.3 W                     |
| Appliance flow:        | 777 lm                    |
| Nominal duration:      | 50.000(h) L900 B20        |
| Color temperature:     | 3000 K                    |
| Color rendering index: | >90                       |
| Color consistency:     | 3 SDCM                    |

LIGHT SOURCE: 1 x LED 7.30W 777Im















## **NOTES**

H= 300 mm

Optional: Fabric power cord in two different colors: cod.643000 (WHITE) cod.613750 (BLACK)

INDOOR > WALL - CEILING - SUSPENSION > DROP 30S

## **TECHNICAL DRAWING**



### PHOTOMETRIC CURVES





### **COMPANY**

Side Spa has always been a benchmark in the manufacturing industry for its constant focus on product quality, assembly and sustainability of its items. The company is distinguished by its dedication to offering customers the highest quality products that meet needs and exceed expectations.

Side Spa pays the utmost attention to the quality of its products. Each stage of production undergoes rigorous quality control to ensure that only first-class items reach the market. By using high-quality materials and adopting state-of-the-art manufacturing processes, the company is able to offer products that stand the test of time and maintain their performance over the years. Quality is a top priority for Side Spa, which strives to meet the highest standards of excellence.