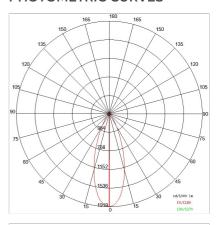

| 20                        |
| Glow wire:             | 650 °C                    |
| Lamp included:         | Yes                       |
| LED type:              | COB LED                   |
| Overall power:         | 8.3 W                     |
| Appliance flow:        | 777 lm                    |
| Nominal duration:      | 50.000(h) L900 B20        |
| Color temperature:     | 3000 K                    |
| Color rendering index: | >90                       |
| Color consistency:     | 3 SDCM                    |

LIGHT SOURCE: 1 x LED 7.30W 777Im















## **NOTES**

H= 300 mm

Optional: Fabric power cord in two different colors: cod.643000 (WHITE) cod.613750 (BLACK)

INDOOR > WALL - CEILING - SUSPENSION > DROP 30S

## **TECHNICAL DRAWING**



### PHOTOMETRIC CURVES





### **COMPANY**

Side Spa has always been a benchmark in the manufacturing industry for its constant focus on product quality, assembly and sustainability of its items. The company is distinguished by its dedication to offering customers the highest quality products that meet needs and exceed expectations.

Side Spa pays the utmost attention to the quality of its products. Each stage of production undergoes rigorous quality control to ensure that only first-class items reach the market. By using high-quality materials and adopting state-of-the-art manufacturing processes, the company is able to offer products that stand the test of time and maintain their performance over the years. Quality is a top priority for Side Spa, which strives to meet the highest standards of excellence.