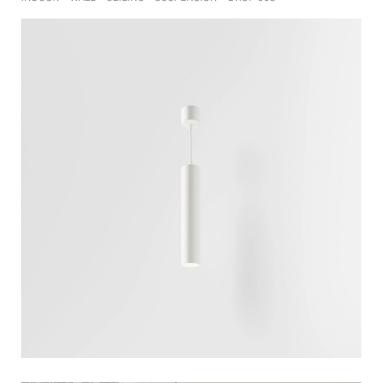

# D2216-MLBC40S

INDOOR > WALL - CEILING - SUSPENSION > DROP 30S

## **NOTES**

H= 300 mm

Optional: Fabric power cord in two different colors: cod.643000 (WHITE) cod.613750 (BLACK)

INDOOR > WALL - CEILING - SUSPENSION > DROP 30S