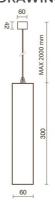

## **NOTES**

H= 300 mm

Optional: Fabric power cord in two different colors: cod.643000 (WHITE) cod.613750 (BLACK)

INDOOR > WALL - CEILING - SUSPENSION > DROP 30S

## **TECHNICAL DRAWING**