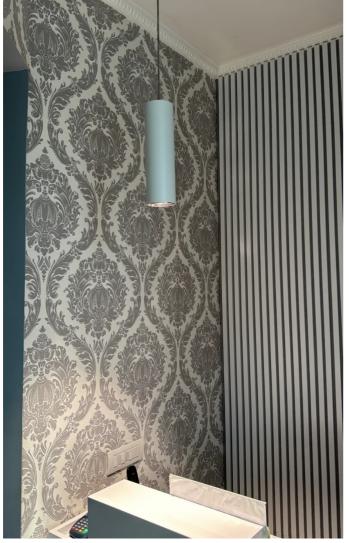

# D2216-MLBC40S

INDOOR > WALL - CEILING - SUSPENSION > DROP 30S

## **NOTES**

H= 300 mm

Optional: Fabric power cord in two different colors: cod.643000 (WHITE) cod.613750 (BLACK)

INDOOR > WALL - CEILING - SUSPENSION > DROP 30S