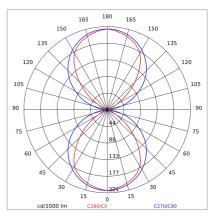

|
| Weight:                | 4 kg                  |
| IP grade:              | 40                    |
| Glow wire:             | 850 °C                |
| Lamp included:         | Yes                   |
| LED type:              | SMD LED               |
| Overall power:         | 46 W                  |
| Appliance flow:        | 2789 lm               |
| Nominal duration:      | 50.000 L80 B20        |
| Color temperature:     | 3000 K                |
| Color rendering index: | >90                   |
| Color consistency:     | 3 SDCM                |

LIGHT SOURCE: 2 x 16.8W 2924lm LIGHT SOURCE: 1 x 8.4W 1462lm

















**NOTES** dmension I =1552mm.





INDOOR > WALL - CEILING - SUSPENSION > ELISEO PARETE

# **TECHNICAL DRAWING**



### PHOTOMETRIC CURVES





### **COMPANY**

Side Spa has always been a benchmark in the manufacturing industry for its constant focus on product quality, assembly and sustainability of its items. The company is distinguished by its dedication to offering customers the highest quality products that meet needs and exceed expectations.

Side Spa pays the utmost attention to the quality of its products. Each stage of production undergoes rigorous quality control to ensure that only first-class items reach the market. By using highquality materials and adopting state-of-the-art manufacturing processes, the company is able to offer products that stand the test of time and maintain their performance over the years. Quality is a top priority for Side Spa, which strives to meet the highest standards of excellence.