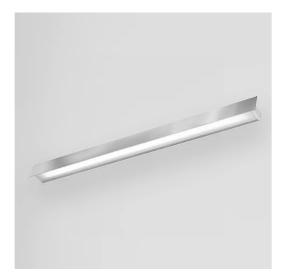

INDOOR > WALL - CEILING - SUSPENSION > ELISEO PARETE

# **FEATURES**

| Intended Use:     | Interior                                                              |
|-------------------|-----------------------------------------------------------------------|
| Installation:     | Wall Mounting                                                         |
| Body/Structure:   | Body made of extruded aluminum - Heads made of thermoplastic material |
| Painting:         | Interior polyester powder coating                                     |
| Finish:           | White                                                                 |
| Reflector/Optics: | Opal polycarbonate diffuser                                           |
| Glass/Screen:     | Brushed aluminum screen                                               |
| Driver:           | Integrated driver for LED,<br>500mA dc stabilized output              |
|                   |                                                                       |

LIGHT SOURCE: 2 x 16.8W 2924lm LIGHT SOURCE: 1 x 8.4W 1462lm

**NOTES** dmension I =1552mm.

INDOOR > WALL - CEILING - SUSPENSION > ELISEO PARETE