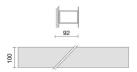

LIGHT SOURCE: 2 x 16.8W 2924lm LIGHT SOURCE: 1 x 8.4W 1462lm

**NOTES** dmension I =1552mm.

INDOOR > WALL - CEILING - SUSPENSION > ELISEO PARETE

# **TECHNICAL DRAWING**