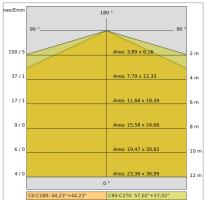

|
| Weight:                | 4 kg                  |
| IP grade:              | 40                    |
| Glow wire:             | 850 °C                |
| Lamp included:         | Yes                   |
| LED type:              | SMD LED               |
| Overall power:         | 46 W                  |
| Appliance flow:        | 2789 lm               |
| Nominal duration:      | 50.000 L80 B20        |
| Color temperature:     | 3000 K                |
| Color rendering index: | >90                   |
| Color consistency:     | 3 SDCM                |

LIGHT SOURCE: 2 x 16.8W 2924lm LIGHT SOURCE: 1 x 8.4W 1462lm

















**NOTES** dmension I =1552mm.





INDOOR > WALL - CEILING - SUSPENSION > ELISEO PARETE

# **TECHNICAL DRAWING**



### PHOTOMETRIC CURVES





### **COMPANY**

Side Spa has always been a benchmark in the manufacturing industry for its constant focus on product quality, assembly and sustainability of its items. The company is distinguished by its dedication to offering customers the highest quality products that meet needs and exceed expectations.

Side Spa pays the utmost attention to the quality of its products. Each stage of production undergoes rigorous quality control to ensure that only first-class items reach the market. By using highquality materials and adopting state-of-the-art manufacturing processes, the company is able to offer products that stand the test of time and maintain their performance over the years. Quality is a top priority for Side Spa, which strives to meet the highest standards of excellence.