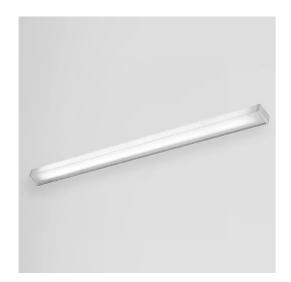

INDOOR > WALL - CEILING - SUSPENSION > ELISEO PARETE

# **FEATURES**

| Intended Use:   | Interior                                                              |
|-----------------|-----------------------------------------------------------------------|
| Installation:   | Wall Mounting                                                         |
| Body/Structure: | Body made of extruded aluminum - Heads made of thermoplastic material |
| Painting:       | Interior polyester powder coating                                     |
| Finish:         | White                                                                 |
| Glass/Screen:   | Opal polycarbonate diffuser screen                                    |
| Driver:         | Integrated driver for LED,<br>500mA dc stabilized output              |

LIGHT SOURCE: 1 x 16.8W 3062lm

**NOTES** 

dmension I = 602mm.

INDOOR > WALL - CEILING - SUSPENSION > ELISEO PARETE