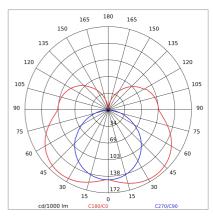

#### PHOTOMETRIC CURVES

# **TECHNICAL DATA**

| Tension:               | 220-240V              |
|------------------------|-----------------------|
| Beam:                  | Symmetrical diffusing |
| Current:               | (500mA)               |
| Insulation class:      | 1                     |
| Weight:                | 1.3 kg                |
| IP grade:              | 40                    |
| Glow wire:             | 850 °C                |
| Lamp included:         | Yes                   |
| LED type:              | SMD LED               |
| Overall power:         | 19.8 W                |
| Appliance flow:        | 1681 lm               |
| Nominal duration:      | 50.000 L80 B10        |
| Color temperature:     | 4000 K                |
| Color rendering index: | >90                   |
| Color consistency:     | 3 SDCM                |