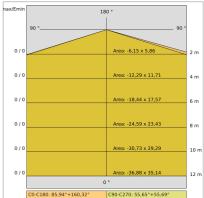

#### PHOTOMETRIC CURVES

# **TECHNICAL DATA**

| Tension:               | 220-240V              |
|------------------------|-----------------------|
| Beam:                  | Symmetrical diffusing |
| Current:               | (500mA)               |
| Insulation class:      | 1                     |
| Weight:                | 1.3 kg                |
| IP grade:              | 40                    |
| Glow wire:             | 850 °C                |
| Lamp included:         | Yes                   |
| LED type:              | SMD LED               |
| Overall power:         | 19.8 W                |
| Appliance flow:        | 1681 lm               |
| Nominal duration:      | 50.000 L80 B10        |
| Color temperature:     | 4000 K                |
| Color rendering index: | >90                   |
| Color consistency:     | 3 SDCM                |