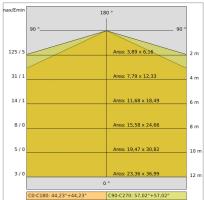

| 3.3 kg                |
| IP grade:              | 40                    |
| Glow wire:             | 850 °C                |
| Lamp included:         | Yes                   |
| LED type:              | SMD LED               |
| Overall power:         | 37.6 W                |
| Appliance flow:        | 2337 lm               |
| Nominal duration:      | 50.000 L80 B20        |
| Color temperature:     | 4000 K                |
| Color rendering index: | >90                   |
| Color consistency:     | 3 SDCM                |

LIGHT SOURCE: 2 x 16.8W 3062lm



















NOTES

dmension I = 1252mm.



# **ELISEO-with front** - DALI-reflector with front

### 3431-840-DA

INDOOR > WALL - CEILING - SUSPENSION > ELISEO PARETE

### **TECHNICAL DRAWING**



#### PHOTOMETRIC CURVES





### **COMPANY**

Side Spa has always been a benchmark in the manufacturing industry for its constant focus on product quality, assembly and sustainability of its items. The company is distinguished by its dedication to offering customers the highest quality products that meet needs and exceed expectations.

Side Spa pays the utmost attention to the quality of its products. Each stage of production undergoes rigorous quality control to ensure that only first-class items reach the market. By using high-quality materials and adopting state-of-the-art manufacturing processes, the company is able to offer products that stand the test of time and maintain their performance over the years. Quality is a top priority for Side Spa, which strives to meet the highest standards of excellence.