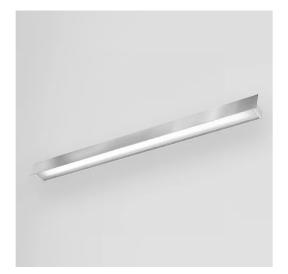

### **FEATURES**

| Intended Use:     | Interior                                                              |
|-------------------|-----------------------------------------------------------------------|
| Installation:     | Wall Mounting                                                         |
| Body/Structure:   | Body made of extruded aluminum - Heads made of thermoplastic material |
| Painting:         | Interior polyester powder coating                                     |
| Finish:           | White                                                                 |
| Reflector/Optics: | Opal polycarbonate diffuser                                           |
| Glass/Screen:     | Brushed aluminum screen                                               |
| Driver:           | Integrated driver for LED,<br>500mA dc stabilized output              |
|                   |                                                                       |

### TECHNICAL DATA

| Tension:               | 220-240V 50/60Hz      |
|------------------------|-----------------------|
| Beam:                  | Symmetrical diffusing |
| Current:               | 500mA                 |
| Insulation class:      | 1                     |
| Weight:                | 3.3 kg                |
| IP grade:              | 40                    |
| Glow wire:             | 850 °C                |
| Lamp included:         | Yes                   |
| LED type:              | SMD LED               |
| Overall power:         | 37.6 W                |
| Appliance flow:        | 2337 lm               |
| Nominal duration:      | 50.000 L80 B20        |
| Color temperature:     | 4000 K                |
| Color rendering index: | >90                   |
| Color consistency:     | 3 SDCM                |

LIGHT SOURCE: 2 x 16.8W 3062lm

NOTES

dmension I = 1252mm.