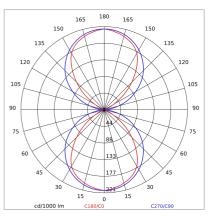

| 3.3 kg                |
| IP grade:              | 40                    |
| Glow wire:             | 850 °C                |
| Lamp included:         | Yes                   |
| LED type:              | SMD LED               |
| Overall power:         | 37.6 W                |
| Appliance flow:        | 2337 lm               |
| Nominal duration:      | 50.000 L80 B20        |
| Color temperature:     | 4000 K                |
| Color rendering index: | >90                   |
| Color consistency:     | 3 SDCM                |

LIGHT SOURCE: 2 x 16.8W 3062lm



















NOTES

dmension I = 1252mm.



# **ELISEO-with front** - DALI-reflector with front

### 3431-840-DA

INDOOR > WALL - CEILING - SUSPENSION > ELISEO PARETE

### **TECHNICAL DRAWING**



#### PHOTOMETRIC CURVES





### **COMPANY**

Side Spa has always been a benchmark in the manufacturing industry for its constant focus on product quality, assembly and sustainability of its items. The company is distinguished by its dedication to offering customers the highest quality products that meet needs and exceed expectations.

Side Spa pays the utmost attention to the quality of its products. Each stage of production undergoes rigorous quality control to ensure that only first-class items reach the market. By using high-quality materials and adopting state-of-the-art manufacturing processes, the company is able to offer products that stand the test of time and maintain their performance over the years. Quality is a top priority for Side Spa, which strives to meet the highest standards of excellence.