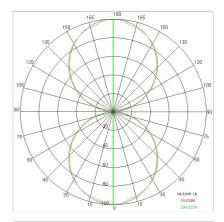

| 40                         |
| Glow wire:             | 850 °C                     |
| Lamp included:         | Yes                        |
| LED type:              | Power LED                  |
| Overall power:         | 93.4 W                     |
| Appliance flow:        | 7770 lm                    |
| Nominal duration:      | 50.000 ore L80 B20         |
| Color temperature:     | 3000 K                     |
| Color rendering index: | >80                        |
| Color consistency:     | 3 SDCM                     |

LIGHT SOURCE: 24 x LED 3.60W 540Im















#### NOTES

Optional: Fabric power cord in two different colors: cod.643000 (WHITE) cod.613750 (BLACK)





INDOOR > WALL - CEILING - SUSPENSION > STARGATE

# **TECHNICAL DRAWING**



### PHOTOMETRIC CURVES





## **COMPANY**

Side Spa has always been a benchmark in the manufacturing industry for its constant focus on product quality, assembly and sustainability of its items. The company is distinguished by its dedication to offering customers the highest quality products that meet needs and exceed expectations.

Side Spa pays the utmost attention to the quality of its products. Each stage of production undergoes rigorous quality control to ensure that only first-class items reach the market. By using high-quality materials and adopting state-of-the-art manufacturing processes, the company is able to offer products that stand the test of time and maintain their performance over the years. Quality is a top priority for Side Spa, which strives to meet the highest standards of excellence.