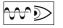

mmetrical, dual emission |
| Current:               | 650mA                      |
| Insulation class:      | 1                          |
| Weight:                | 10.3 kg                    |
| IP grade:              | 40                         |
| Glow wire:             | 850 °C                     |
| Lamp included:         | Yes                        |
| LED type:              | Power LED                  |
| Overall power:         | 93.4 W                     |
| Appliance flow:        | 7770 lm                    |
| Nominal duration:      | 50.000 ore L80 B20         |
| Color temperature:     | 3000 K                     |
| Color rendering index: | >80                        |
| Color consistency:     | 3 SDCM                     |

LIGHT SOURCE: 24 x LED 3.60W 540Im















#### NOTES

Optional: Fabric power cord in two different colors: cod.643000 (WHITE) cod.613750 (BLACK)





INDOOR > WALL - CEILING - SUSPENSION > STARGATE

# **TECHNICAL DRAWING**



### PHOTOMETRIC CURVES





## **COMPANY**

Side Spa has always been a benchmark in the manufacturing industry for its constant focus on product quality, assembly and sustainability of its items. The company is distinguished by its dedication to offering customers the highest quality products that meet needs and exceed expectations.

Side Spa pays the utmost attention to the quality of its products. Each stage of production undergoes rigorous quality control to ensure that only first-class items reach the market. By using high-quality materials and adopting state-of-the-art manufacturing processes, the