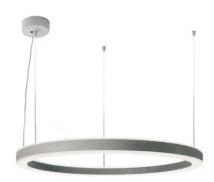

INDOOR > WALL - CEILING - SUSPENSION > STARGATE

## **FEATURES**

| spension                                                               |
|------------------------------------------------------------------------|
| spension system with steel rope(s) L=3100 mm and icrometric adjustment |
| neet steel body                                                        |
| terior polyester powder coating                                        |
| hite                                                                   |
| -satin polycarbonate diffuser screen                                   |
| NLI dimmable remote driver for LED,<br>OmA dc output                   |
| ֡                                                                      |

## TECHNICAL DATA

| Tension:               | 220-240V 50/60Hz           |
|------------------------|----------------------------|
| Beam:                  | Symmetrical, dual emission |
| Current:               | 650mA                      |
| Insulation class:      | 1                          |
| Weight:                | 10.3 kg                    |
| IP grade:              | 40                         |
| Glow wire:             | 850 °C                     |
| Lamp included:         | Yes                        |
| LED type:              | Power LED                  |
| Overall power:         | 93.4 W                     |
| Appliance flow:        | 7770 lm                    |
| Nominal duration:      | 50.000 ore L80 B20         |
| Color temperature:     | 3000 K                     |
| Color rendering index: | >80                        |
| Color consistency:     | 3 SDCM                     |

LIGHT SOURCE: 24 x LED 3.60W 540Im