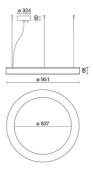

|
| IP grade:              | 40                         |
| Glow wire:             | 850 °C                     |
| Lamp included:         | Yes                        |
| LED type:              | Power LED                  |
| Overall power:         | 93.4 W                     |
| Appliance flow:        | 7770 lm                    |
| Nominal duration:      | 50.000 ore L80 B20         |
| Color temperature:     | 3000 K                     |
| Color rendering index: | >80                        |
| Color consistency:     | 3 SDCM                     |

LIGHT SOURCE: 24 x LED 3.60W 540Im















#### NOTES

Optional: Fabric power cord in two different colors: cod.643000 (WHITE) cod.613750 (BLACK)





INDOOR > WALL - CEILING - SUSPENSION > STARGATE

# **TECHNICAL DRAWING**



### PHOTOMETRIC CURVES





## **COMPANY**

Side Spa has always been a benchmark in the manufacturing industry for its constant focus on product quality, assembly and sustainability of its items. The company is distinguished by its dedication to offering customers the highest quality products that meet needs and exceed expectations.

Side Spa pays the utmost attention to the quality of its products. Each stage of production undergoes rigorous quality control to ensure that only first-class items reach the market. By using high-quality materials and adopting state-of-the-art manufacturing processes, the company is able to offer products that stand the test of time and maintain their performance over the years. Quality is a top priority for Side Spa, which strives to meet the highest stand