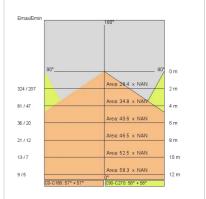

| 40                         |
| Glow wire:             | 850 °C                     |
| Lamp included:         | Yes                        |
| LED type:              | Power LED                  |
| Overall power:         | 93.4 W                     |
| Appliance flow:        | 7770 lm                    |
| Nominal duration:      | 50.000 ore L80 B20         |
| Color temperature:     | 3000 K                     |
| Color rendering index: | >80                        |
| Color consistency:     | 3 SDCM                     |

LIGHT SOURCE: 24 x LED 3.60W 540Im















#### NOTES

Optional: Fabric power cord in two different colors: cod.643000 (WHITE) cod.613750 (BLACK)





INDOOR > WALL - CEILING - SUSPENSION > STARGATE

# **TECHNICAL DRAWING**



### PHOTOMETRIC CURVES





## **COMPANY**

Side Spa has always been a benchmark in the manufacturing industry for its constant focus on product quality, assembly and sustainability of its items. The company is distinguished by its dedication to offering customers the highest quality products that meet needs and exceed expectations.

Side Spa pays the utmost attention to the quality of its products. Each stage of production undergoes rigorous quality control to ensure that only first-class items reach the market. By using high-quality materials and adopting state-of-the-art manufacturing processes, the company is able to offer products that stand the test of time and maintain their performance over the years. Quality is a top priority for Side Spa, which strives to meet the highest standards of excellence.