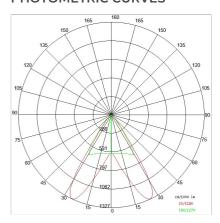

:      | 1                        |
| Weight:                | 2.06 kg                  |
| IP grade:              | 40                       |
| Glow wire:             | 850 °C                   |
| Lamp included:         | Yes                      |
| LED type:              | SMD LED                  |
| Overall power:         | 47.5 W                   |
| Appliance flow:        | 6829 lm                  |
| Nominal duration:      | 50.000 ore L80 B10       |
| Color temperature:     | 3000 K                   |
| Color rendering index: | >80                      |
| Color consistency:     | 3 SDCM                   |

LIGHT SOURCE: 3 x LED 14.50W 2340Im



















# **NOTES**

INDOOR > PROJECTORS & TRACKS 230V > ROSS BINARIO

# **TECHNICAL DRAWING**



### PHOTOMETRIC CURVES





## **COMPANY**

Side Spa has always been a benchmark in the manufacturing industry for its constant focus on product quality, assembly and sustainability of its items. The company is distinguished by its dedication to offering customers the highest quality products that meet needs and exceed expectations.

Side Spa pays the utmost attention to the quality of its products. Each stage of production undergoes rigorous quality control to ensure that only first-class items reach the market. By using high-quality materials and adopting state-of-the-art manufacturing processes, the company is able to offer products that stand the test of time and maintain their performance over the years. Quality is a top priority for Side Spa, which strives to meet the highest standards of excellence.