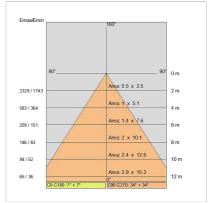

| 1                        |
| Weight:                | 2.06 kg                  |
| IP grade:              | 40                       |
| Glow wire:             | 850 °C                   |
| Lamp included:         | Yes                      |
| LED type:              | SMD LED                  |
| Overall power:         | 47.5 W                   |
| Appliance flow:        | 6829 lm                  |
| Nominal duration:      | 50.000 ore L80 B10       |
| Color temperature:     | 3000 K                   |
| Color rendering index: | >80                      |
| Color consistency:     | 3 SDCM                   |

LIGHT SOURCE: 3 x LED 14.50W 2340Im



















# **NOTES**

INDOOR > PROJECTORS & TRACKS 230V > ROSS BINARIO

# **TECHNICAL DRAWING**



### PHOTOMETRIC CURVES





## **COMPANY**

Side Spa has always been a benchmark in the manufacturing industry for its constant focus on product quality, assembly and sustainability of its items. The company is distinguished by its dedication to offering customers the highest quality products that meet needs and exceed expectations.

Side Spa pays the utmost attention to the quality of its products. Each stage of production undergoes rigorous quality control to ensure that only first-class items reach the market. By using high-quality materials and adopting state-of-the-art manufacturing processes, the company is able to offer products that stand the test of time and maintain their performance over the years. Quality is a top priority for Side Spa, which strives to meet the highest standards of excellence.