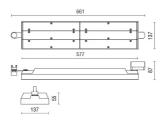

|
| Insulation class:      | 1                        |
| Weight:                | 2.06 kg                  |
| IP grade:              | 40                       |
| Glow wire:             | 850 °C                   |
| Lamp included:         | Yes                      |
| LED type:              | SMD LED                  |
| Overall power:         | 47.5 W                   |
| Appliance flow:        | 6829 lm                  |
| Nominal duration:      | 50.000 ore L80 B10       |
| Color temperature:     | 3000 K                   |
| Color rendering index: | >80                      |
| Color consistency:     | 3 SDCM                   |

LIGHT SOURCE: 3 x LED 14.50W 2340Im



















# **NOTES**

INDOOR > PROJECTORS & TRACKS 230V > ROSS BINARIO

# **TECHNICAL DRAWING**



### PHOTOMETRIC CURVES





## **COMPANY**

Side Spa has always been a benchmark in the manufacturing industry for its constant focus on product quality, assembly and sustainability of its items. The company is distinguished by its dedication to offering customers the highest quality products that meet needs and exceed expectations.

Side Spa pays the utmost attention to the quality of its products. Each stage of production undergoes rigorous quality control to ensure that only first-class items reach the market. By using high-quality materials and adopting state-of-the-art manufacturing processes, the company is able to offer products that stand the test of time and maintain their performance over the years. Quality is a top priority for Side Spa, which strives to meet the highest stand