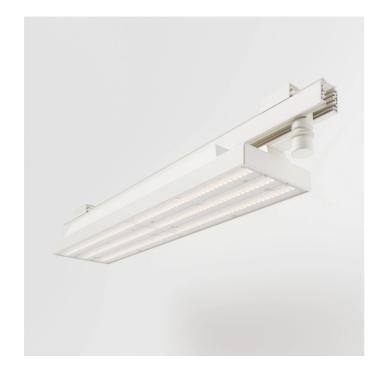

# **FEATURES**

| Intended Use:     | Interior                                                   |
|-------------------|------------------------------------------------------------|
| Installation:     | Track Mounting                                             |
| Fixing:           | Electrical adapter + mechanical adapter for track mounting |
| Body/Structure:   | Thermoplastic material body                                |
| Finish:           | White                                                      |
| Reflector/Optics: | PMMA LED Lens                                              |
| Driver:           | Integrated driver for LED,<br>500mA dc stabilized output   |

# **TECHNICAL DATA**

| Tension:               | 220-240V 50/60Hz         |
|------------------------|--------------------------|
| Beam:                  | Double Asymmetrical BAS° |
| Current:               | 500mA                    |
| Insulation class:      | 1                        |
| Weight:                | 2.06 kg                  |
| IP grade:              | 40                       |
| Glow wire:             | 850 °C                   |
| Lamp included:         | Yes                      |
| LED type:              | SMD LED                  |
| Overall power:         | 47.5 W                   |
| Appliance flow:        | 6829 lm                  |
| Nominal duration:      | 50.000 ore L80 B10       |
| Color temperature:     | 3000 K                   |
| Color rendering index: | >80                      |
| Color consistency:     | 3 SDCM                   |

LIGHT SOURCE: 3 x LED 14.50W 2340Im