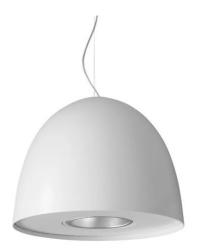

LIGHT SOURCE: 1 x LED 43.00W 3075lm

Optional: Fabric power cord in two different colors: cod.643000 (WHITE) cod.613750 (BLACK)

FOODLIGHTING > FOOD SUSPENSIONS > AURORA FOOD