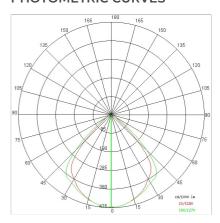

|
| Glow wire:             | 850 °C                          |
| Lamp included:         | Yes                             |
| LED type:              | COB LED                         |
| Overall power:         | 43 W                            |
| Appliance flow:        | 2639 lm                         |
| Nominal duration:      | 50000                           |
| Color temperature:     | K                               |
| Color rendering index: | >90                             |
| Color consistency:     | 3 SDCM                          |

LIGHT SOURCE: 1 x LED 43.00W 3075lm











Optional: Fabric power cord in two different colors: cod.643000 (WHITE) cod.613750 (BLACK)



FOODLIGHTING > FOOD SUSPENSIONS > AURORA FOOD

# **TECHNICAL DRAWING**



### PHOTOMETRIC CURVES





### **COMPANY**

Side Spa has always been a benchmark in the manufacturing industry for its constant focus on product quality, assembly and sustainability of its items. The company is distinguished by its dedication to offering customers the highest quality products that meet needs and exceed expectations.

Side Spa pays the utmost attention to the quality of its products. Each stage of production undergoes rigorous quality control to ensure that only first-class items reach the market. By using high-quality materials and adopting state-of-the-art manufacturing processes, the company is able to offer products that stand the test of time and maintain their performance over the years. Quality is a top priority for Side Spa, which strives to meet the highest standards of excellence.