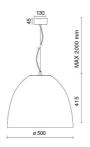

| 20                              |
| Glow wire:             | 850 °C                          |
| Lamp included:         | Yes                             |
| LED type:              | COB LED                         |
| Overall power:         | 43 W                            |
| Appliance flow:        | 2639 lm                         |
| Nominal duration:      | 50000                           |
| Color temperature:     | K                               |
| Color rendering index: | >90                             |
| Color consistency:     | 3 SDCM                          |

LIGHT SOURCE: 1 x LED 43.00W 3075lm











Optional: Fabric power cord in two different colors: cod.643000 (WHITE) cod.613750 (BLACK)



FOODLIGHTING > FOOD SUSPENSIONS > AURORA FOOD

# **TECHNICAL DRAWING**



### PHOTOMETRIC CURVES





### **COMPANY**

Side Spa has always been a benchmark in the manufacturing industry for its constant focus on product quality, assembly and sustainability of its items. The company is distinguished by its dedication to offering customers the highest quality products that meet needs and exceed expectations.

Side Spa pays the utmost attention to the quality of its products. Each stage of production undergoes rigorous quality control to ensure that only first-class items reach the market. By using high-quality materials and adopting state-of-the-art manufacturing processes, the company is able to offer products that stand the test of time and maintain their performance over the years. Quality is a top priority for Side Spa, which strives to meet the highest stan