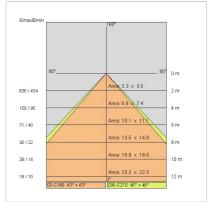

|
| Glow wire:             | 850 °C                          |
| Lamp included:         | Yes                             |
| LED type:              | COB LED                         |
| Overall power:         | 43 W                            |
| Appliance flow:        | 2639 lm                         |
| Nominal duration:      | 50000                           |
| Color temperature:     | K                               |
| Color rendering index: | >90                             |
| Color consistency:     | 3 SDCM                          |

LIGHT SOURCE: 1 x LED 43.00W 3075lm











Optional: Fabric power cord in two different colors: cod.643000 (WHITE) cod.613750 (BLACK)



FOODLIGHTING > FOOD SUSPENSIONS > AURORA FOOD

# **TECHNICAL DRAWING**



### PHOTOMETRIC CURVES





### **COMPANY**

Side Spa has always been a benchmark in the manufacturing industry for its constant focus on product quality, assembly and sustainability of its items. The company is distinguished by its dedication to offering customers the highest quality products that meet needs and exceed expectations.

Side Spa pays the utmost attention to the quality of its products. Each stage of production undergoes rigorous quality control to ensure that only first-class items reach the market. By using high-quality materials and adopting state-of-the-art manufacturing processes, the company is able to offer products that stand the test of time and maintain their performance over the years. Quality is a top priority for Side Spa, which strives to meet the highest standards of excellence.