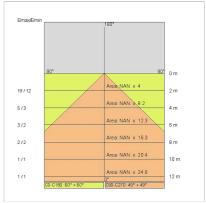

|
| IP grade:              | 40                         |
| Glow wire:             | 850 °C                     |
| Lamp included:         | Yes                        |
| LED type:              | SMD LED                    |
| Overall power:         | 28.8 W                     |
| Appliance flow:        | 2542 lm                    |
| Nominal duration:      | 25.000 (h) L80 B20         |
| Color temperature:     | 3000 K                     |
| Color rendering index: | >90                        |
| Color consistency:     | 5 SDCM                     |

LIGHT SOURCE: 1 x LED 72W 7925lm















NOTES I = 2020mm On request: 12Vdc



## **SLIM LED**

## SL943-LBC



INDOOR > MODULAR LINEAR SYSTEMS > SLIM LED

### **TECHNICAL DRAWING**

# 21

#### PHOTOMETRIC CURVES





#### **ACCESSORIES**

Support for adjustable installation



130

### **COMPANY**

Side Spa has always been a benchmark in the manufacturing industry for its constant focus on product quality, assembly and sustainability of its items. The company is distinguished by its dedication to offering customers the highest quality products that meet needs and exceed expectations.

Side Spa pays the utmost attention to the quality of its products. Each stage of production undergoes rigorous quality control to ensure that only first-class items reach the market. By using high-quality materials and adopting state-of-the-art manufacturing processes, the company is able to offer products that stand the test of time and maintain their performance over the years. Quality is a top priority for Side Spa,