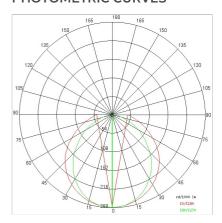

|
| IP grade:              | 40                         |
| Glow wire:             | 850 °C                     |
| Lamp included:         | Yes                        |
| LED type:              | SMD LED                    |
| Overall power:         | 28.8 W                     |
| Appliance flow:        | 2542 lm                    |
| Nominal duration:      | 25.000 (h) L80 B20         |
| Color temperature:     | 3000 K                     |
| Color rendering index: | >90                        |
| Color consistency:     | 5 SDCM                     |

LIGHT SOURCE: 1 x LED 72W 7925lm















NOTES I = 2020mm On request: 12Vdc



## **SLIM LED**

## SL943-LBC



INDOOR > MODULAR LINEAR SYSTEMS > SLIM LED

### **TECHNICAL DRAWING**

# 21

#### PHOTOMETRIC CURVES





#### **ACCESSORIES**

Support for adjustable installation



130

### **COMPANY**

Side Spa has always been a benchmark in the manufacturing industry for its constant focus on product quality, assembly and sustainability of its items. The company is distinguished by its dedication to offering customers the highest quality products that meet needs and exceed expectations.

Side Spa pays the utmost attention to the quality of its products. Each stage of production undergoes rigorous quality control to ensure that only first-class items reach the market. By using high-quality materials and adopting state-of-the-art manufacturing processes, the company is able to offer products that stand the test of time and maintain their performance over the years. Quality is a top priority for Side Spa