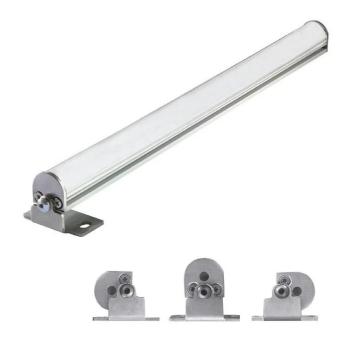

#### **ACCESSORIES**

Support for adjustable installation

130

### **FEATURES**

| Installation: Floor/wall/co  | eiling fixing                |
|------------------------------|------------------------------|
| Fixing: With bracket         | ts provided                  |
| Body/Structure: Extruded alu | minum body                   |
| Painting: Anodized           |                              |
| Finish: Anodized alu         | minum                        |
| Glass/Screen: Polycarbona    | te diffuser screen           |
| Driver: Not included         | ; must be ordered separately |