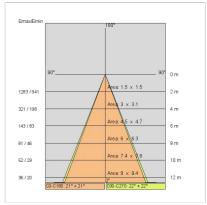

20                        |
| Glow wire:             | 850 °C                    |
| Lamp included:         | Yes                       |
| LED type:              | COB LED                   |
| Overall power:         | 37 W                      |
| Appliance flow:        | 2415 lm                   |
| Nominal duration:      | 50000                     |
| Color temperature:     | K                         |
| Color rendering index: | >90                       |
| Color consistency:     | 3 SDCM                    |

LIGHT SOURCE: 1 x LED 37.00W 2730lm











# NOTES

suitable for cold cuts.

Optional: Fabric power cord in two different colors: cod.643000 (WHITE) cod.613750 (BLACK)



FOODLIGHTING > FOOD SUSPENSIONS > AURORA FOOD

# **TECHNICAL DRAWING**



### PHOTOMETRIC CURVES





### **COMPANY**

Side Spa has always been a benchmark in the manufacturing industry for its constant focus on product quality, assembly and sustainability of its items. The company is distinguished by its dedication to offering customers the highest quality products that meet needs and exceed expectations.

Side Spa pays the utmost attention to the quality of its products. Each stage of production undergoes rigorous quality control to ensure that only first-class items reach the market. By using high-quality materials and adopting state-of-the-art manufacturing processes, the company is able to offer products that stand the test of time and maintain their performance over the years. Quality is a top priority for Side Spa, which strives to meet the highest standards of excellence.