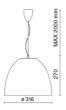

|
| IP grade:              | 20                        |
| Glow wire:             | 850 °C                    |
| Lamp included:         | Yes                       |
| LED type:              | COB LED                   |
| Overall power:         | 37 W                      |
| Appliance flow:        | 2415 lm                   |
| Nominal duration:      | 50000                     |
| Color temperature:     | K                         |
| Color rendering index: | >90                       |
| Color consistency:     | 3 SDCM                    |

LIGHT SOURCE: 1 x LED 37.00W 2730lm











# NOTES

suitable for cold cuts.

Optional: Fabric power cord in two different colors: cod.643000 (WHITE) cod.613750 (BLACK)



FOODLIGHTING > FOOD SUSPENSIONS > AURORA FOOD

# **TECHNICAL DRAWING**



### PHOTOMETRIC CURVES





### **COMPANY**

Side Spa has always been a benchmark in the manufacturing industry for its constant focus on product quality, assembly and sustainability of its items. The company is distinguished by its dedication to offering customers the highest quality products that meet needs and exceed expectations.

Side Spa pays the utmost attention to the quality of its products. Each stage of production undergoes rigorous quality control to ensure that only first-class items reach the market. By using high-quality materials and adopting state-of-the-art manufacturing processes, the company is able to offer products that stand the test of time and maintain their performance over the years. Quality is a top priority for Side Spa, which strives to meet the highest stan