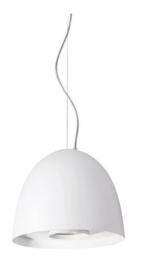

FOODLIGHTING > FOOD SUSPENSIONS > AURORA FOOD

## **FEATURES**

| compartment EN AB-47100.  Painting: Interior polyester powder coating  Finish: Black  Reflector/Optics: 99.8% pure aluminum reflector  Glass/Screen: Clear tempered glass  Driver: Integrated power supply for LED,                                                                         | Intended Use:     | Foodlighting,Interior                                                            |
|---------------------------------------------------------------------------------------------------------------------------------------------------------------------------------------------------------------------------------------------------------------------------------------------|-------------------|----------------------------------------------------------------------------------|
| Body/Structure: Aluminum sheet metal body and aluminum die-cast optical compartment EN AB-47100.  Painting: Interior polyester powder coating  Finish: Black  Reflector/Optics: 99.8% pure aluminum reflector  Glass/Screen: Clear tempered glass  Driver: Integrated power supply for LED, | Installation:     | Suspension                                                                       |
| compartment EN AB-47100.  Painting: Interior polyester powder coating  Finish: Black  Reflector/Optics: 99.8% pure aluminum reflector  Glass/Screen: Clear tempered glass  Driver: Integrated power supply for LED,                                                                         | Fixing:           | 1 1 1                                                                            |
| Finish: Black  Reflector/Optics: 99.8% pure aluminum reflector  Glass/Screen: Clear tempered glass  Driver: Integrated power supply for LED,                                                                                                                                                | Body/Structure:   | Aluminum sheet metal body and aluminum die-cast optical compartment EN AB-47100. |
| Reflector/Optics: 99.8% pure aluminum reflector  Glass/Screen: Clear tempered glass  Driver: Integrated power supply for LED,                                                                                                                                                               | Painting:         | Interior polyester powder coating                                                |
| Glass/Screen: Clear tempered glass  Driver: Integrated power supply for LED,                                                                                                                                                                                                                | Finish:           | Black                                                                            |
| Driver: Integrated power supply for LED,                                                                                                                                                                                                                                                    | Reflector/Optics: | 99.8% pure aluminum reflector                                                    |
| Driver:                                                                                                                                                                                                                                                                                     | Glass/Screen:     | Clear tempered glass                                                             |
| Stabilized output 1030111A dc                                                                                                                                                                                                                                                               | Driver:           | Integrated power supply for LED,<br>stabilized output 1050mA dc                  |