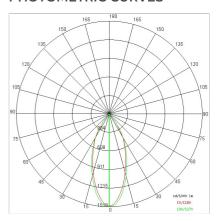

| 20                        |
| Glow wire:             | 850 °C                    |
| Lamp included:         | Yes                       |
| LED type:              | COB LED                   |
| Overall power:         | 37 W                      |
| Appliance flow:        | 2415 lm                   |
| Nominal duration:      | 50000                     |
| Color temperature:     | K                         |
| Color rendering index: | >90                       |
| Color consistency:     | 3 SDCM                    |

LIGHT SOURCE: 1 x LED 37.00W 2730lm











# NOTES

suitable for cold cuts.

Optional: Fabric power cord in two different colors: cod.643000 (WHITE) cod.613750 (BLACK)



FOODLIGHTING > FOOD SUSPENSIONS > AURORA FOOD

# **TECHNICAL DRAWING**



### PHOTOMETRIC CURVES





### **COMPANY**

Side Spa has always been a benchmark in the manufacturing industry for its constant focus on product quality, assembly and sustainability of its items. The company is distinguished by its dedication to offering customers the highest quality products that meet needs and exceed expectations.

Side Spa pays the utmost attention to the quality of its products. Each stage of production undergoes rigorous quality control to ensure that only first-class items reach the market. By using high-quality materials and adopting state-of-the-art manufacturing processes, the company is able to offer products that stand the test of time and maintain their performance over the years. Quality is a top priority for Side Spa, which strives to meet the highest standards of excellence.