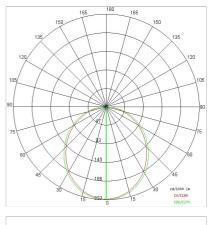

| Opal polycarbonate diffuser screen                       |
| Driver:         | Integrated driver for LED,<br>350mA dc stabilized output |

#### TECHNICAL DATA

| 220-240V 50/60Hz      |
|-----------------------|
| Symmetrical diffusing |
| 350mA                 |
| 1                     |
| 3.80 kg               |
| 20                    |
| 650 ℃                 |
| Yes                   |
| SMD LED               |
| 13.8 W                |
| 740 lm                |
| 50.000 L80 B20        |
| 3000 K                |
| >90                   |
| 3 SDCM                |
|                       |

LIGHT SOURCE: 1 x LED 11.80W 1150Im



NOTES



# QUADRANT 40 - Wall and ceiling QDR40-P-LBC



INDOOR > WALL - CEILING - SUSPENSION > QUADRANT

## TECHNICAL DRAWING



### PHOTOMETRIC CURVES





### COMPANY

Side Spa has always been a benchmark in the manufacturing industry for its constant focus on product quality, assembly and sustainability of its items. The company is distinguished by its dedication to offering customers the highest quality products that meet needs and exceed expectations.

Side Spa pays the utmost attention to the quality of its products. Each stage of production undergoes rigorous quality control to ensure that only first-class items reach the market. By using highquality materials and adopting state-of-the-art manufacturing processes, the company is able to offer products that stand the test of time and maintain their performance over the years. Quality is a top priority for Side Spa, which strives to meet the highest standards of excellence.