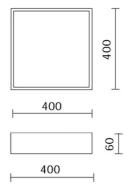

|
| Glass/Screen:   | Opal polycarbonate diffuser screen                       |
| Driver:         | Integrated driver for LED,<br>350mA dc stabilized output |

#### TECHNICAL DATA

| 220-240V 50/60Hz      |
|-----------------------|
| Symmetrical diffusing |
| 350mA                 |
| 1                     |
| 3.80 kg               |
| 20                    |
| 650 ℃                 |
| Yes                   |
| SMD LED               |
| 13.8 W                |
| 740 lm                |
| 50.000 L80 B20        |
| 3000 K                |
| >90                   |
| 3 SDCM                |
|                       |

LIGHT SOURCE: 1 x LED 11.80W 1150Im



NOTES



# QUADRANT 40 - Wall and ceiling QDR40-P-LBC



INDOOR > WALL - CEILING - SUSPENSION > QUADRANT

## TECHNICAL DRAWING



### PHOTOMETRIC CURVES





### COMPANY

Side Spa has always been a benchmark in the manufacturing industry for its constant focus on product quality, assembly and sustainability of its items. The company is distinguished by its dedication to offering customers the highest quality products that meet needs and exceed expectations.

Side Spa pays the utmost attention to the quality of its products. Each stage of production undergoes rigorous quality control to ensure that only first-class items reach the market. By using highquality materials and adopting state-of-the-art manufacturing processes, the company is able to offer products that stand the test of time and maintain their performance over the years. Quality is a top priority for Side Spa, which strives to meet the highest standards