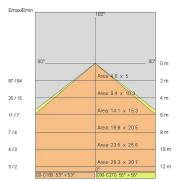

| Opal polycarbonate diffuser screen                       |
| Driver:         | Integrated driver for LED,<br>350mA dc stabilized output |

#### TECHNICAL DATA

| 220-240V 50/60Hz      |
|-----------------------|
| Symmetrical diffusing |
| 350mA                 |
| 1                     |
| 3.80 kg               |
| 20                    |
| 650 ℃                 |
| Yes                   |
| SMD LED               |
| 13.8 W                |
| 740 lm                |
| 50.000 L80 B20        |
| 3000 K                |
| >90                   |
| 3 SDCM                |
|                       |

LIGHT SOURCE: 1 x LED 11.80W 1150Im



NOTES



# QUADRANT 40 - Wall and ceiling QDR40-P-LBC



INDOOR > WALL - CEILING - SUSPENSION > QUADRANT

## TECHNICAL DRAWING



### PHOTOMETRIC CURVES





### COMPANY

Side Spa has always been a benchmark in the manufacturing industry for its constant focus on product quality, assembly and sustainability of its items. The company is distinguished by its dedication to offering customers the highest quality products that meet needs and exceed expectations.

Side Spa pays the utmost attention to the quality of its products. Each stage of production undergoes rigorous quality control to ensure that only first-class items reach the market. By using highquality materials and adopting state-of-the-art manufacturing processes, the company is able to offer products that stand the test of time and maintain their performance over the years. Quality is a top priority for Side Spa, which strives to meet the highest standards of excellence.