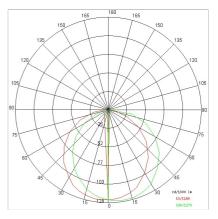

Appliance flow:        | 417 lm                     |
| Nominal duration:      | 50.000 ore L80 B20         |
| Color temperature:     | 3000 K                     |
| Color rendering index: | >90                        |
| Color consistency:     | 4 SDCM                     |
|                        |                            |

LIGHT SOURCE: 1 x LED 9.60W 1140Im



# NOTES

1h-emergency operation 11% of rated flow. On request:

Maximum nighttime ambiance temperature when the fitting is on not exceeding 50°C Minimum nighttime ambiance temperature when the fitting is on not lower than -20°C Maximum daytime ambiance temperature when the fitting is off not exceeding 60°C



## E5430-LBC-EM



EXTERIOR > RESIDENTIAL WALL-LIGHTS > MOON

### **TECHNICAL DRAWING**



### PHOTOMETRIC CURVES





### DRIVER



645939 Driver DALI DALI dimm. driver for led diodes, programmable output current, Pmax 26W

### COMPANY

Side Spa has always been a benchmark in the manufacturing industry for its constant focus on product quality, assembly and sustainability of its items. The company is distinguished by its dedication to offering customers the highest quality products that meet needs and exceed expectations.

Side Spa pays the utmost attention to the quality of its products. Each stage of production undergoes rigorous quality control to ensure that only first-class items reach the market. By using highquality materials and adopting state-of-the-art manufacturing processes, the company is able to offer products that stand the test of time and maintain their performance over the years. Qua