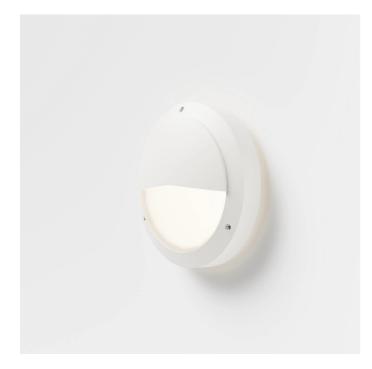

## E5430-LBC-EM

EXTERIOR > RESIDENTIAL WALL-LIGHTS > MOON

### **FEATURES**

| Intended Use:   | Exteriors                                                                                                                                                                       |
|-----------------|---------------------------------------------------------------------------------------------------------------------------------------------------------------------------------|
| Installation:   | Ceiling/wall Mounting                                                                                                                                                           |
| Body/Structure: | Die-cast aluminum body EN AB-47100                                                                                                                                              |
| Painting:       | Polyester powder coating with special outdoor treatment<br>(sandblasting, pickling, No. 3 washing, fluorzirconing, epoxy<br>powder primer and polyester powder surface finish). |
| Finish:         | White                                                                                                                                                                           |
| Glass/Screen:   | Opal polycarbonate diffuser screen                                                                                                                                              |
| Driver:         | Built-in LED driver, 350mA dc stabilized output, built-in inverter and battery                                                                                                  |