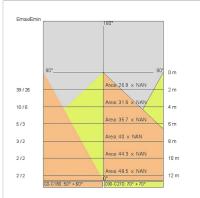

ppliance flow:        | 417 lm                     |
| Nominal duration:      | 50.000 ore L80 B20         |
| Color temperature:     | 3000 K                     |
| Color rendering index: | >90                        |
| Color consistency:     | 4 SDCM                     |
|                        |                            |

LIGHT SOURCE: 1 x LED 9.60W 1140Im



# NOTES

1h-emergency operation 11% of rated flow. On request:

Maximum nighttime ambiance temperature when the fitting is on not exceeding 50°C Minimum nighttime ambiance temperature when the fitting is on not lower than -20°C Maximum daytime ambiance temperature when the fitting is off not exceeding 60°C



## E5430-LBC-EM



EXTERIOR > RESIDENTIAL WALL-LIGHTS > MOON

### **TECHNICAL DRAWING**



### PHOTOMETRIC CURVES





### DRIVER



645939 Driver DALI DALI dimm. driver for led diodes, programmable output current, Pmax 26W

### COMPANY

Side Spa has always been a benchmark in the manufacturing industry for its constant focus on product quality, assembly and sustainability of its items. The company is distinguished by its dedication to offering customers the highest quality products that meet needs and exceed expectations.

Side Spa pays the utmost attention to the quality of its products. Each stage of production undergoes rigorous quality control to ensure that only first-class items reach the market. By using highquality materials and adopting state-of-the-art manufacturing processes, the company is able to offer products that stand the test of time and maintain their performance over the years. Quali