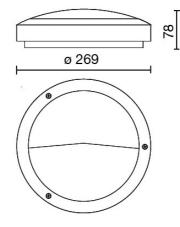

W                     |
| Appliance flow:        | 417 lm                     |
| Nominal duration:      | 50.000 ore L80 B20         |
| Color temperature:     | 3000 K                     |
| Color rendering index: | >90                        |
| Color consistency:     | 4 SDCM                     |
|                        |                            |

LIGHT SOURCE: 1 x LED 9.60W 1140Im



# NOTES

1h-emergency operation 11% of rated flow. On request:

Maximum nighttime ambiance temperature when the fitting is on not exceeding 50°C Minimum nighttime ambiance temperature when the fitting is on not lower than -20°C Maximum daytime ambiance temperature when the fitting is off not exceeding 60°C



## E5430-LBC-EM



EXTERIOR > RESIDENTIAL WALL-LIGHTS > MOON

### **TECHNICAL DRAWING**



### PHOTOMETRIC CURVES





### DRIVER



645939 Driver DALI DALI dimm. driver for led diodes, programmable output current, Pmax 26W

### COMPANY

Side Spa has always been a benchmark in the manufacturing industry for its constant focus on product quality, assembly and sustainability of its items. The company is distinguished by its dedication to offering customers the highest quality products that meet needs and exceed expectations.

Side Spa pays the utmost attention to the quality of its products. Each stage of production undergoes rigorous quality control to ensure that only first-class items reach the market. By using highquality materials and adopting state-of-the-art manufacturing processes, the company is able to offer products that stand the test of time and maintain their perfo