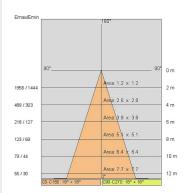

Insulation class:      | 1                         |
| Weight:                | 2.4 kg                    |
| IP grade:              | 40                        |
| Glow wire:             | 850 °C                    |
| Lamp included:         | Yes                       |
| LED type:              | Power LED                 |
| Overall power:         | 34 W                      |
| Appliance flow:        | 2945 lm                   |
| Nominal duration:      | 50.000 (h) L80 B50        |
| Color temperature:     | 4000 K                    |
| Color rendering index: | >90                       |
| Color consistency:     | 4 SDCM                    |

LIGHT SOURCE: 1 x LED 30.00W 2950Im







INDOOR > WALL - CEILING - SUSPENSION > VEGA

# **TECHNICAL DRAWING**



## PHOTOMETRIC CURVES





#### COMPANY

Side Spa has always been a benchmark in the manufacturing industry for its constant focus on product quality, assembly and sustainability of its items. The company is distinguished by its dedication to offering customers the highest quality products that meet needs and exceed expectations.

Side Spa pays the utmost attention to the quality of its products. Each stage of production undergoes rigorous quality control to ensure that only first-class items reach the market. By using highquality materials and adopting state-of-the-art manufacturing processes, the company is able to offer products that stand the test of time and maintain their performance over the years. Quality is a top priority for Side Spa, which strives to meet the highest standards of excellence.