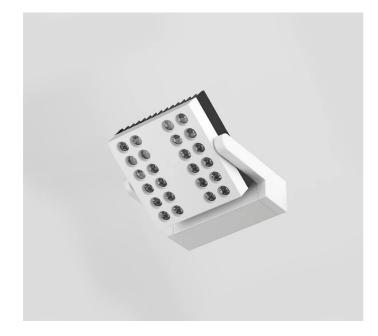

# FEATURES

| Intended Use:     | Interior                                                                               |
|-------------------|----------------------------------------------------------------------------------------|
| Installation:     | Ceiling/wall Mounting                                                                  |
| Body/Structure:   | Extruded aluminum component compartment body and die-cast aluminum optical compartment |
| Painting:         | Interior polyester powder coating                                                      |
| Finish:           | Grey                                                                                   |
| Reflector/Optics: | LED lens made of methacrylate - Adjustable optics                                      |
| Driver:           | Integrated driver for LED,<br>700mA dc stabilized output                               |

### TECHNICAL DATA

| Tension:               | 220-240V 50/60Hz          |
|------------------------|---------------------------|
| Beam:                  | Symmetrical diffusing 30° |
| Current:               | 700mA                     |
| Insulation class:      | 1                         |
| Weight:                | 2.4 kg                    |
| IP grade:              | 40                        |
| Glow wire:             | 850 °C                    |
| Lamp included:         | Yes                       |
| LED type:              | Power LED                 |
| Overall power:         | 34 W                      |
| Appliance flow:        | 2945 lm                   |
| Nominal duration:      | 50.000 (h) L80 B50        |
| Color temperature:     | 4000 K                    |
| Color rendering index: | >90                       |
| Color consistency:     | 4 SDCM                    |