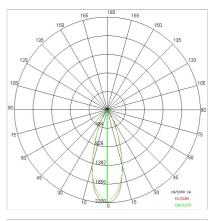

| Insulation class:      | 1                         |
| Weight:                | 2.4 kg                    |
| IP grade:              | 40                        |
| Glow wire:             | 850 °C                    |
| Lamp included:         | Yes                       |
| LED type:              | Power LED                 |
| Overall power:         | 34 W                      |
| Appliance flow:        | 2945 lm                   |
| Nominal duration:      | 50.000 (h) L80 B50        |
| Color temperature:     | 4000 K                    |
| Color rendering index: | >90                       |
| Color consistency:     | 4 SDCM                    |

LIGHT SOURCE: 1 x LED 30.00W 2950Im







INDOOR > WALL - CEILING - SUSPENSION > VEGA

# **TECHNICAL DRAWING**



## PHOTOMETRIC CURVES





#### COMPANY

Side Spa has always been a benchmark in the manufacturing industry for its constant focus on product quality, assembly and sustainability of its items. The company is distinguished by its dedication to offering customers the highest quality products that meet needs and exceed expectations.

Side Spa pays the utmost attention to the quality of its products. Each stage of production undergoes rigorous quality control to ensure that only first-class items reach the market. By using highquality materials and adopting state-of-the-art manufacturing processes, the company is able to offer products that stand the test of time and maintain their performance over the years. Quality is a top priority for Side Spa, which strives to meet the highest standards of excellence.