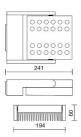

0mA                     |
| Insulation class:      | 1                         |
| Weight:                | 2.4 kg                    |
| IP grade:              | 40                        |
| Glow wire:             | 850 °C                    |
| Lamp included:         | Yes                       |
| LED type:              | Power LED                 |
| Overall power:         | 34 W                      |
| Appliance flow:        | 2945 lm                   |
| Nominal duration:      | 50.000 (h) L80 B50        |
| Color temperature:     | 4000 K                    |
| Color rendering index: | >90                       |
| Color consistency:     | 4 SDCM                    |

LIGHT SOURCE: 1 x LED 30.00W 2950Im







INDOOR > WALL - CEILING - SUSPENSION > VEGA

# **TECHNICAL DRAWING**



## PHOTOMETRIC CURVES





#### COMPANY

Side Spa has always been a benchmark in the manufacturing industry for its constant focus on product quality, assembly and sustainability of its items. The company is distinguished by its dedication to offering customers the highest quality products that meet needs and exceed expectations.

Side Spa pays the utmost attention to the quality of its products. Each stage of production undergoes rigorous quality control to ensure that only first-class items reach the market. By using highquality materials and adopting state-of-the-art manufacturing processes, the company is able to offer products that stand the test of time and maintain their performance over the years. Quality is a top priority for Side Spa, which strives to meet the highest standards