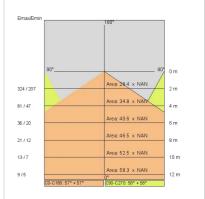

| 40                         |
| Glow wire:             | 850 °C                     |
| Lamp included:         | Yes                        |
| LED type:              | Power LED                  |
| Overall power:         | 93.4 W                     |
| Appliance flow:        | 7770 lm                    |
| Nominal duration:      | 50.000 ore L80 B20         |
| Color temperature:     | 3000 K                     |
| Color rendering index: | >80                        |
| Color consistency:     | 3 SDCM                     |

LIGHT SOURCE: 24 x LED 3.60W 540Im















# **NOTES**

Optional: Fabric power cord in two different colors: cod.643000 (WHITE) cod.613750 (BLACK)



INDOOR > WALL - CEILING - SUSPENSION > STARGATE

# **TECHNICAL DRAWING**



### PHOTOMETRIC CURVES





### **COMPANY**

Side Spa has always been a benchmark in the manufacturing industry for its constant focus on product quality, assembly and sustainability of its items. The company is distinguished by its dedication to offering customers the highest quality products that meet needs and exceed expectations.

Side Spa pays the utmost attention to the quality of its products. Each stage of production undergoes rigorous quality control to ensure that only first-class items reach the market. By using high-quality materials and adopting state-of-the-art manufacturing processes, the company is able to offer products that stand the test of time and maintain their performance over the years. Quality is a top priority for Side Spa, which strives to meet the highest standards of excellence.