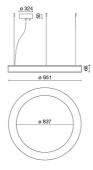

|
| IP grade:              | 40                         |
| Glow wire:             | 850 °C                     |
| Lamp included:         | Yes                        |
| LED type:              | Power LED                  |
| Overall power:         | 93.4 W                     |
| Appliance flow:        | 7770 lm                    |
| Nominal duration:      | 50.000 ore L80 B20         |
| Color temperature:     | 3000 K                     |
| Color rendering index: | >80                        |
| Color consistency:     | 3 SDCM                     |

LIGHT SOURCE: 24 x LED 3.60W 540Im















# **NOTES**

Optional: Fabric power cord in two different colors: cod.643000 (WHITE) cod.613750 (BLACK)



INDOOR > WALL - CEILING - SUSPENSION > STARGATE

# **TECHNICAL DRAWING**



### PHOTOMETRIC CURVES





### **COMPANY**

Side Spa has always been a benchmark in the manufacturing industry for its constant focus on product quality, assembly and sustainability of its items. The company is distinguished by its dedication to offering customers the highest quality products that meet needs and exceed expectations.

Side Spa pays the utmost attention to the quality of its products. Each stage of production undergoes rigorous quality control to ensure that only first-class items reach the market. By using high-quality materials and adopting state-of-the-art manufacturing processes, the company is able to offer products that stand the test of time and maintain their performance over the years. Quality is a top priority for Side Spa, which strives to meet the highest stan