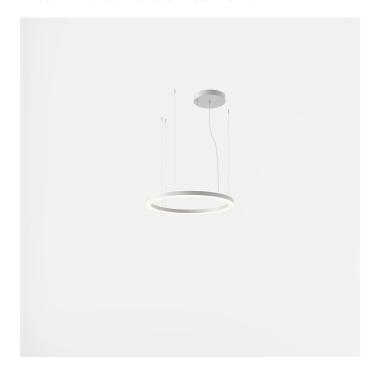

INDOOR > WALL - CEILING - SUSPENSION > STARGATE

# **FEATURES**

| Interior                                                                  |
|---------------------------------------------------------------------------|
| Suspension                                                                |
| Suspension system with steel rope(s) L=3100 mm and micrometric adjustment |
| Sheet steel body                                                          |
| Interior polyester powder coating                                         |
| Grey                                                                      |
| Bi-satin polycarbonate diffuser screen                                    |
| DALI dimmable remote driver for LED,<br>650mA dc output                   |
|                                                                           |

## TECHNICAL DATA

| Tension:               | 220-240V 50/60Hz           |
|------------------------|----------------------------|
| Beam:                  | Symmetrical, dual emission |
| Current:               | 650mA                      |
| Insulation class:      | 1                          |
| Weight:                | 10.3 kg                    |
| IP grade:              | 40                         |
| Glow wire:             | 850 °C                     |
| Lamp included:         | Yes                        |
| LED type:              | Power LED                  |
| Overall power:         | 93.4 W                     |
| Appliance flow:        | 7770 lm                    |
| Nominal duration:      | 50.000 ore L80 B20         |
| Color temperature:     | 3000 K                     |
| Color rendering index: | >80                        |
| Color consistency:     | 3 SDCM                     |

LIGHT SOURCE: 24 x LED 3.60W 540Im