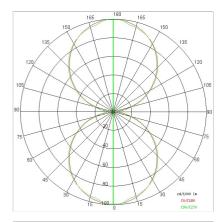

| 40                         |
| Glow wire:             | 850 °C                     |
| Lamp included:         | Yes                        |
| LED type:              | Power LED                  |
| Overall power:         | 93.4 W                     |
| Appliance flow:        | 7770 lm                    |
| Nominal duration:      | 50.000 ore L80 B20         |
| Color temperature:     | 3000 K                     |
| Color rendering index: | >80                        |
| Color consistency:     | 3 SDCM                     |

LIGHT SOURCE: 24 x LED 3.60W 540Im















# **NOTES**

Optional: Fabric power cord in two different colors: cod.643000 (WHITE) cod.613750 (BLACK)



INDOOR > WALL - CEILING - SUSPENSION > STARGATE

# **TECHNICAL DRAWING**



### PHOTOMETRIC CURVES





### **COMPANY**

Side Spa has always been a benchmark in the manufacturing industry for its constant focus on product quality, assembly and sustainability of its items. The company is distinguished by its dedication to offering customers the highest quality products that meet needs and exceed expectations.

Side Spa pays the utmost attention to the quality of its products. Each stage of production undergoes rigorous quality control to ensure that only first-class items reach the market. By using high-quality materials and adopting state-of-the-art manufacturing processes, the company is able to offer products that stand the test of time and maintain their performance over the years. Quality is a top priority for Side Spa, which strives to meet the highest standards of excellence.