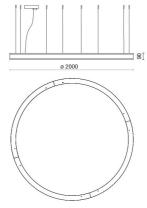

|
| Glow wire:             | 850 °C                     |
| Lamp included:         | Yes                        |
| LED type:              | Power LED                  |
| Overall power:         | 248 W                      |
| Appliance flow:        | 18904 lm                   |
| Nominal duration:      | 50.000 ore L80 B10         |
| Color temperature:     | 3000 K                     |
| Color rendering index: | > 80                       |
| Color consistency:     | 3 SDCM                     |

LIGHT SOURCE: 8 x LED 29.00W 3540Im

















## **NOTES**

Suspension of the light fixture by 8 steel ropes.
Optional: Fabric power cord in two different colors:
cod.643000 (WHITE)
cod.613750 (BLACK)





INDOOR > WALL - CEILING - SUSPENSION > STARGATE

# **TECHNICAL DRAWING**



### PHOTOMETRIC CURVES





### **COMPANY**

Side Spa has always been a benchmark in the manufacturing industry for its constant focus on product quality, assembly and sustainability of its items. The company is distinguished by its dedication to offering customers the highest quality products that meet needs and exceed expectations.

Side Spa pays the utmost attention to the quality of its products. Each stage of production undergoes rigorous quality control to ensure that only first-class items reach the market. By using highquality materials and adopting state-of-the-art manufacturing processes, the company is able to offer products that stand the test of time and maintain their performance over the years. Quality is a top priority for Side Spa, which strives to meet the highest stand