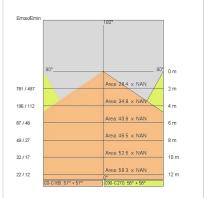

| 850 °C                     |
| Lamp included:         | Yes                        |
| LED type:              | Power LED                  |
| Overall power:         | 248 W                      |
| Appliance flow:        | 18904 lm                   |
| Nominal duration:      | 50.000 ore L80 B10         |
| Color temperature:     | 3000 K                     |
| Color rendering index: | > 80                       |
| Color consistency:     | 3 SDCM                     |

LIGHT SOURCE: 8 x LED 29.00W 3540Im

















## **NOTES**

Suspension of the light fixture by 8 steel ropes.
Optional: Fabric power cord in two different colors:
cod.643000 (WHITE)
cod.613750 (BLACK)





INDOOR > WALL - CEILING - SUSPENSION > STARGATE

# **TECHNICAL DRAWING**



### PHOTOMETRIC CURVES





### **COMPANY**

Side Spa has always been a benchmark in the manufacturing industry for its constant focus on product quality, assembly and sustainability of its items. The company is distinguished by its dedication to offering customers the highest quality products that meet needs and exceed expectations.

Side Spa pays the utmost attention to the quality of its products. Each stage of production undergoes rigorous quality control to ensure that only first-class items reach the market. By using highquality materials and adopting state-of-the-art manufacturing processes, the company is able to offer products that stand the test of time and maintain their performance over the years. Quality is a top priority for Side Spa, which strives to meet the highest standards of excellence.