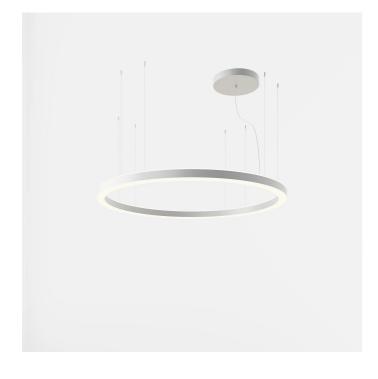

# INDOOR > WALL - CEILING - SUSPENSION > STARGATE

# **FEATURES**

| Installation:  Suspension  Suspension system with steel rope(s) L=3100 mm micrometric adjustment  Body/Structure:  Sheet steel body |       |
|-------------------------------------------------------------------------------------------------------------------------------------|-------|
| Body/Structure: micrometric adjustment  Sheet steel body                                                                            |       |
|                                                                                                                                     | n and |
| Deletines I I I I I I I I I I                                                                                                       |       |
| Painting: Interior polyester powder coating                                                                                         |       |
| Finish: Grey                                                                                                                        |       |
| Glass/Screen: Bi-satin polycarbonate diffuser screen                                                                                |       |
| Driver: Integrated driver for LED, 24Vdc output                                                                                     |       |

## **NOTES**

Suspension of the light fixture by 8 steel ropes.
Optional: Fabric power cord in two different colors:
cod.643000 (WHITE)
cod.613750 (BLACK)

INDOOR > WALL - CEILING - SUSPENSION > STARGATE

# **TECHNICAL DRAWING**