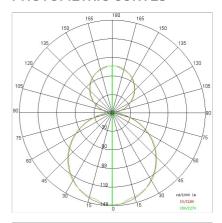

| 850 °C                     |
| Lamp included:         | Yes                        |
| LED type:              | Power LED                  |
| Overall power:         | 248 W                      |
| Appliance flow:        | 18904 lm                   |
| Nominal duration:      | 50.000 ore L80 B10         |
| Color temperature:     | 3000 K                     |
| Color rendering index: | > 80                       |
| Color consistency:     | 3 SDCM                     |

LIGHT SOURCE: 8 x LED 29.00W 3540Im

















## **NOTES**

Suspension of the light fixture by 8 steel ropes.
Optional: Fabric power cord in two different colors:
cod.643000 (WHITE)
cod.613750 (BLACK)





INDOOR > WALL - CEILING - SUSPENSION > STARGATE

# **TECHNICAL DRAWING**



### PHOTOMETRIC CURVES





### **COMPANY**

Side Spa has always been a benchmark in the manufacturing industry for its constant focus on product quality, assembly and sustainability of its items. The company is distinguished by its dedication to offering customers the highest quality products that meet needs and exceed expectations.

Side Spa pays the utmost attention to the quality of its products. Each stage of production undergoes rigorous quality control to ensure that only first-class items reach the market. By using highquality materials and adopting state-of-the-art manufacturing processes, the company is able to offer products that stand the test of time and maintain their performance over the years. Quality is a top priority for Side Spa, which strives to meet the highest standards of excellence.