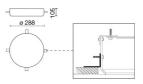

INDOOR > RECESSED SPOT > BIG INCASSO

| Intended Use:   | Interior                                              |
|-----------------|-------------------------------------------------------|
| Installation:   | Recessed Ceiling                                      |
| Recessed hole:  | ø 295 mm                                              |
| Fixing:         | With adjustable brackets included                     |
| Body/Structure: | Aluminum sheet metal body                             |
| Painting:       | Interior polyester powder coating                     |
| Finish:         | White                                                 |
| Glass/Screen:   | Bi-satin polycarbonate diffuser screen                |
| Driver:         | Integrated driver for LED,<br>500mA stabilized output |
|                 |                                                       |

# **TECHNICAL DRAWING**