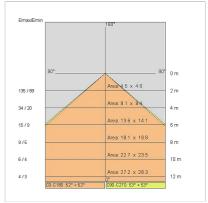

1.8 kg                |
| IP grade:              | 20-40                 |
| Glow wire:             | 650 °C                |
| Lamp included:         | Yes                   |
| LED type:              | Power LED             |
| Overall power:         | 16 W                  |
| Appliance flow:        | 1443 lm               |
| Nominal duration:      | 50.000 (h) L80 B20    |
| Color temperature:     | 3000 K                |
| Color rendering index: | >90                   |
| Color consistency:     | 3 SDCM                |
|                        |                       |

LIGHT SOURCE: 1 x LED 14.00W 1800Im















# **NOTES**

On request: DIAMOND PRISM screen for UGR&It;19 version.



INDOOR > RECESSED SPOT > BIG INCASSO

# **TECHNICAL DRAWING**



### PHOTOMETRIC CURVES





### **COMPANY**

Side Spa has always been a benchmark in the manufacturing industry for its constant focus on product quality, assembly and sustainability of its items. The company is distinguished by its dedication to offering customers the highest quality products that meet needs and exceed expectations.

Side Spa pays the utmost attention to the quality of its products. Each stage of production undergoes rigorous quality control to ensure that only first-class items reach the market. By using high-quality materials and adopting state-of-the-art manufacturing processes, the company is able to offer products that stand the test of time and maintain their performance over the years. Quality is a top priority for Side Spa, which strives to meet the highest standards of excellence.