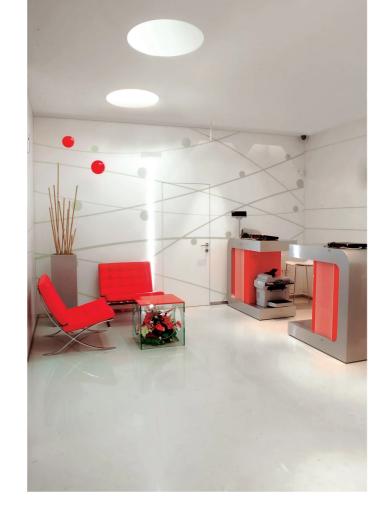

INDOOR > RECESSED SPOT > BIG INCASSO

| Intended Use:   | Interior                                              |
|-----------------|-------------------------------------------------------|
| Installation:   | Recessed Ceiling                                      |
| Recessed hole:  | ø 295 mm                                              |
| Fixing:         | With adjustable brackets included                     |
| Body/Structure: | Aluminum sheet metal body                             |
| Painting:       | Interior polyester powder coating                     |
| Finish:         | White                                                 |
| Glass/Screen:   | Bi-satin polycarbonate diffuser screen                |
| Driver:         | Integrated driver for LED,<br>500mA stabilized output |
|                 |                                                       |