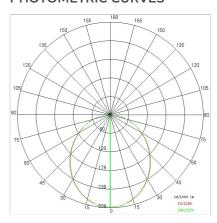

### **TECHNICAL DATA**

| Tension:               | 220-240V 50/60Hz      |
|------------------------|-----------------------|
| Beam:                  | Symmetrical diffusing |
| Current:               | 500mA                 |
| Insulation class:      | 1                     |
| Weight:                | 1.8 kg                |
| IP grade:              | 20-40                 |
| Glow wire:             | 650 °C                |
| Lamp included:         | Yes                   |
| LED type:              | Power LED             |
| Overall power:         | 16 W                  |
| Appliance flow:        | 1443 lm               |
| Nominal duration:      | 50.000 (h) L80 B20    |
| Color temperature:     | 3000 K                |
| Color rendering index: | >90                   |
| Color consistency:     | 3 SDCM                |
|                        |                       |

LIGHT SOURCE: 1 x LED 14.00W 1800Im

### PHOTOMETRIC CURVES