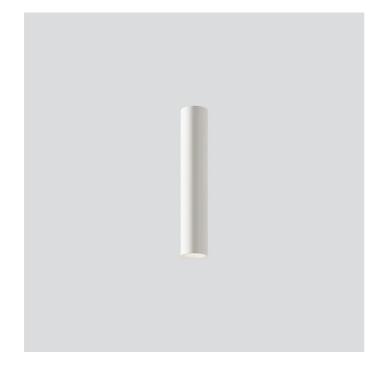

INDOOR > WALL - CEILING - SUSPENSION > DROP 30P

# NOTES

H = 300 mm Optional: Fabric power cord in two different colors: cod.643000 (WHITE) cod.613750 (BLACK)

INDOOR > WALL - CEILING - SUSPENSION > DROP 30P

## **TECHNICAL DRAWING**