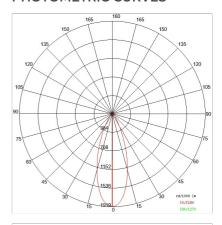

| 20                        |
| Glow wire:             | 650 °C                    |
| Lamp included:         | Yes                       |
| LED type:              | COB LED                   |
| Overall power:         | 8.3 W                     |
| Appliance flow:        | 777 lm                    |
| Nominal duration:      | 50.000(h)L900 B20         |
| Color temperature:     | 3000 K                    |
| Color rendering index: | >90                       |
| Color consistency:     | 3 SDCM                    |

LIGHT SOURCE: 1 x LED 7.30W 777Im















# NOTES

H = 300 mm Optional: Fabric power cord in two different colors: cod.643000 (WHITE) cod.613750 (BLACK)



INDOOR > WALL - CEILING - SUSPENSION > DROP 30P

## **TECHNICAL DRAWING**



### PHOTOMETRIC CURVES





### **COMPANY**

Side Spa has always been a benchmark in the manufacturing industry for its constant focus on product quality, assembly and sustainability of its items. The company is distinguished by its dedication to offering customers the highest quality products that meet needs and exceed expectations.

Side Spa pays the utmost attention to the quality of its products. Each stage of production undergoes rigorous quality control to ensure that only first-class items reach the market. By using high-quality materials and adopting state-of-the-art manufacturing processes, the company is able to offer products that stand the test of time and maintain their performance over the years. Quality is a top priority for Side Spa, which strives to meet the highest standards of excellence.