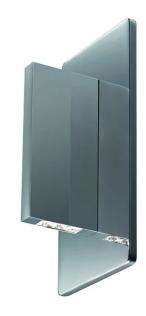

### **FEATURES**

| Intended Use:     | Interior,SIDESIGN                                   |
|-------------------|-----------------------------------------------------|
| Installation:     | Wall, recessed version                              |
| Body/Structure:   | Zamak body and plate, galvanized steel counterplate |
| Painting:         | Galvanic treatment                                  |
| Finish:           | Grinning white                                      |
| Reflector/Optics: | Methacrylate led lens                               |
| Driver:           | Including                                           |

### TECHNICAL DATA

| Tension:               | 220/240v                         |
|------------------------|----------------------------------|
| Beam:                  | Single-emission concentrator 15° |
| Current:               | 500mA                            |
| Weight:                | 2.20 kg                          |
| IP grade:              | IP20                             |
| Glow wire:             | 850° °C                          |
| Lamp included:         | Yes                              |
| LED type:              | Power LED                        |
| Overall power:         | 7.2 W                            |
| Appliance flow:        | 640 lm                           |
| Nominal duration:      | 50.000 ore L80 B20               |
| Color temperature:     | 3000 K                           |
| Color rendering index: | >90                              |
| Color consistency:     | 3 SDCM                           |