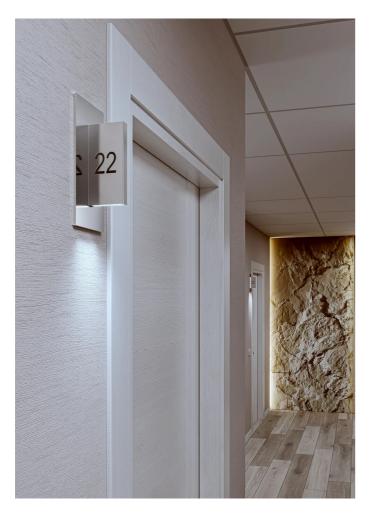

### **FEATURES**

| Intended Use:     | Interior,SIDESIGN                                   |
|-------------------|-----------------------------------------------------|
| Installation:     | Wall, recessed version                              |
| Body/Structure:   | Zamak body and plate, galvanized steel counterplate |
| Painting:         | Galvanic treatment                                  |
| Finish:           | Grinning white                                      |
| Reflector/Optics: | Methacrylate led lens                               |
| Driver:           | Including                                           |

### TECHNICAL DATA

| Tension:               | 220/240v                         |
|------------------------|----------------------------------|
| Beam:                  | Single-emission concentrator 15° |
| Current:               | 500mA                            |
| Weight:                | 2.20 kg                          |
| IP grade:              | IP20                             |
| Glow wire:             | 850° °C                          |
| Lamp included:         | Yes                              |
| LED type:              | Power LED                        |
| Overall power:         | 7.2 W                            |
| Appliance flow:        | 640 lm                           |
| Nominal duration:      | 50.000 ore L80 B20               |
| Color temperature:     | 3000 K                           |
| Color rendering index: | >90                              |
| Color consistency:     | 3 SDCM                           |

## **NOTES**

equipment: recessed box 506l