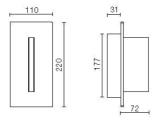

| 2.20 kg                          |
| IP grade:              | IP20                             |
| Glow wire:             | 850° °C                          |
| Lamp included:         | Yes                              |
| LED type:              | Power LED                        |
| Overall power:         | 7.2 W                            |
| Appliance flow:        | 640 lm                           |
| Nominal duration:      | 50.000 ore L80 B20               |
| Color temperature:     | 3000 K                           |
| Color rendering index: | >90                              |
| Color consistency:     | 3 SDCM                           |















## **NOTES**

equipment: recessed box 506l



# D2022-P



SIDESIGN > SIDESIGN > QD

### **TECHNICAL DRAWING**



#### **COMPANY**

Side Spa has always been a benchmark in the manufacturing industry for its constant focus on product quality, assembly and sustainability of its items. The company is distinguished by its dedication to offering customers the highest quality products that meet needs and exceed expectations.

Side Spa pays the utmost attention to the quality of its products. Each stage of production undergoes rigorous quality control to ensure that only first-class items reach the market. By using high-quality materials and adopting state-of-the-art manufacturing processes, the company is able to offer products that stand the test of time and maintain their performance over the years. Quality is a top priority for Side Spa, which strives to meet the highest standards of excellence.