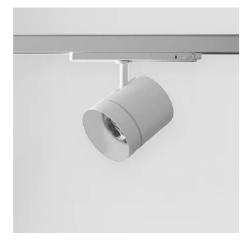

# SHORT XS 67325-LBN40AG

INDOOR > PROJECTORS & TRACKS 230V > SHORT

### FEATURES

| Intended Use:     | Interior                                                                                |
|-------------------|-----------------------------------------------------------------------------------------|
| Installation:     | Track Mounting                                                                          |
| Fixing:           | Electrical adapter for rail mounting                                                    |
| Body/Structure:   | Die-cast aluminum body EN AB-47100                                                      |
| Painting:         | Interior polyester powder coating                                                       |
| Finish:           | White                                                                                   |
| Reflector/Optics: | PMMA LED Lens                                                                           |
| Driver:           | Driver built into the electrical adapter for track mounting,<br>850mA stabilized output |

#### TECHNICAL DATA

| Tension:               | 220-240V 50/60Hz          |
|------------------------|---------------------------|
| Beam:                  | Symmetrical diffusing 40° |
| Current:               | 800mA                     |
| Insulation class:      | 2                         |
| Weight:                | 1 kg                      |
| IP grade:              | 20                        |
| Glow wire:             | 850 °C                    |
| Lamp included:         | Yes                       |
| LED type:              | COB LED                   |
| Overall power:         | 41 W                      |
| Appliance flow:        | 2973 lm                   |
| Nominal duration:      | 50.000 ore L80 B20        |
| Color temperature:     | 4000 K                    |
| Color rendering index: | > 90                      |
| Color consistency:     | 3 SDCM                    |