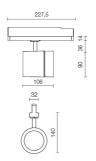

Insulation class:      | 2                         |
| Weight:                | 1 kg                      |
| IP grade:              | 20                        |
| Glow wire:             | 850 °C                    |
| Lamp included:         | Yes                       |
| LED type:              | COB LED                   |
| Overall power:         | 41 W                      |
| Appliance flow:        | 2973 lm                   |
| Nominal duration:      | 50.000 ore L80 B20        |
| Color temperature:     | 4000 K                    |
| Color rendering index: | > 90                      |
| Color consistency:     | 3 SDCM                    |

LIGHT SOURCE: 1 x LED 28.00W 3860Im





# SHORT XS 67325-LBN40AG

INDOOR > PROJECTORS & TRACKS 230V > SHORT

# Side

## TECHNICAL DRAWING



### PHOTOMETRIC CURVES





## ACCESSORIES



Directional flaps 3031-BR 3031-NE

3031-GA

## COMPANY

Side Spa has always been a benchmark in the manufacturing industry for its constant focus on product quality, assembly and sustainability of its items. The company is distinguished by its dedication to offering customers the highest quality products that meet needs and exceed expectations.

Side Spa pays the utmost attention to the quality of its products. Each stage of production undergoes rigorous quality control to ensure that only first-class items reach the market. By using highquality materials and adopting state-of-the-art manufacturing processes, the company is able to offer products that stand the test of time and maintain their performance over the years. Quality is a top prior