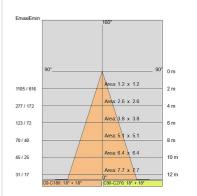

|
| Weight:                | 1 kg                      |
| IP grade:              | 20                        |
| Glow wire:             | 850 °C                    |
| Lamp included:         | Yes                       |
| LED type:              | COB LED                   |
| Overall power:         | 41 W                      |
| Appliance flow:        | 2973 lm                   |
| Nominal duration:      | 50.000 ore L80 B20        |
| Color temperature:     | 4000 K                    |
| Color rendering index: | > 90                      |
| Color consistency:     | 3 SDCM                    |

LIGHT SOURCE: 1 x LED 28.00W 3860Im





# SHORT XS 67325-LBN40AG

INDOOR > PROJECTORS & TRACKS 230V > SHORT

# Side

## TECHNICAL DRAWING



### PHOTOMETRIC CURVES





## ACCESSORIES



Directional flaps 3031-BR 3031-NE

3031-GA

## COMPANY

Side Spa has always been a benchmark in the manufacturing industry for its constant focus on product quality, assembly and sustainability of its items. The company is distinguished by its dedication to offering customers the highest quality products that meet needs and exceed expectations.

Side Spa pays the utmost attention to the quality of its products. Each stage of production undergoes rigorous quality control to ensure that only first-class items reach the market. By using highquality materials and adopting state-of-the-art manufacturing processes, the company is able to offer products that stand the test of time and maintain their performance over the years. Quality is a top priority for Side Spa, which stri