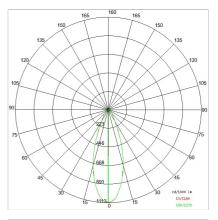

2                         |
| Weight:                | 1 kg                      |
| IP grade:              | 20                        |
| Glow wire:             | 850 °C                    |
| Lamp included:         | Yes                       |
| LED type:              | COB LED                   |
| Overall power:         | 41 W                      |
| Appliance flow:        | 2973 lm                   |
| Nominal duration:      | 50.000 ore L80 B20        |
| Color temperature:     | 4000 K                    |
| Color rendering index: | > 90                      |
| Color consistency:     | 3 SDCM                    |

LIGHT SOURCE: 1 x LED 28.00W 3860Im





# SHORT XS 67325-LBN40AG

INDOOR > PROJECTORS & TRACKS 230V > SHORT

# Side

## TECHNICAL DRAWING



### PHOTOMETRIC CURVES





## ACCESSORIES



Directional flaps 3031-BR 3031-NE

3031-GA

## COMPANY

Side Spa has always been a benchmark in the manufacturing industry for its constant focus on product quality, assembly and sustainability of its items. The company is distinguished by its dedication to offering customers the highest quality products that meet needs and exceed expectations.

Side Spa pays the utmost attention to the quality of its products. Each stage of production undergoes rigorous quality control to ensure that only first-class items reach the market. By using highquality materials and adopting state-of-the-art manufacturing processes, the company is able to offer products that stand the test of time and maintain their performance over the years. Quality is a top priority for Side Spa, which st