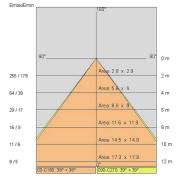

|
| Insulation class:      | 2                         |
| Weight:                | 2.9 kg                    |
| IP grade:              | 20/44                     |
| Glow wire:             | 850 °C                    |
| Lamp included:         | Yes                       |
| LED type:              | COB LED                   |
| Overall power:         | 34 W                      |
| Appliance flow:        | 2239 lm                   |
| Nominal duration:      | 35.000 (h) L70 B50        |
| Color temperature:     | 3000 K                    |
| Color rendering index: | >80                       |
| Color consistency:     | 3 SDCM                    |

LIGHT SOURCE: 1 x LED 30.00W 3000Im



NOTES





INDOOR > RECESSED SPOT > SINDI

## **TECHNICAL DRAWING**



### PHOTOMETRIC CURVES





## COMPANY

Side Spa has always been a benchmark in the manufacturing industry for its constant focus on product quality, assembly and sustainability of its items. The company is distinguished by its dedication to offering customers the highest quality products that meet needs and exceed expectations.

Side Spa pays the utmost attention to the quality of its products. Each stage of production undergoes rigorous quality control to ensure that only first-class items reach the market. By using highquality materials and adopting state-of-the-art manufacturing processes, the company is able to offer products that stand the test of time and maintain their performance over the years. Quality is a top priority for Side Spa, which strives to meet the highest standards of excellence.