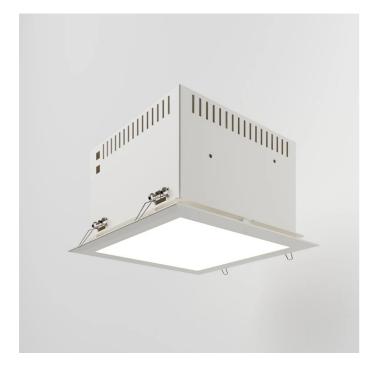

# SINDI 220 **4200**

INDOOR > RECESSED SPOT > SINDI

FEATURES

| Intended Use:     | Interior                                          |
|-------------------|---------------------------------------------------|
| Installation:     | Recessed Ceiling                                  |
| Recessed hole:    | ø 225x225 mm                                      |
| Fixing:           | Steel wire springs                                |
| Body/Structure:   | Steel plate body and die-cast aluminum frame/ring |
| Painting:         | Interior polyester powder coating                 |
| Finish:           | White                                             |
| Reflector/Optics: | 99.8% pure aluminum reflector                     |
| Glass/Screen:     | Clear tempered glass                              |
| Driver:           | Integrated into the LED module                    |

### TECHNICAL DATA

| Tension:               | 220-240V 50/60Hz          |
|------------------------|---------------------------|
| Beam:                  | Symmetrical diffusing 80° |
| Insulation class:      | 2                         |
| Weight:                | 2.9 kg                    |
| IP grade:              | 20/44                     |
| Glow wire:             | 850 °C                    |
| Lamp included:         | Yes                       |
| LED type:              | COB LED                   |
| Overall power:         | 34 W                      |
| Appliance flow:        | 2239 lm                   |
| Nominal duration:      | 35.000 (h) L70 B50        |
| Color temperature:     | 3000 K                    |
| Color rendering index: | >80                       |
| Color consistency:     | 3 SDCM                    |