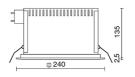

| Symmetrical diffusing 80° |
| Insulation class:      | 2                         |
| Weight:                | 2.9 kg                    |
| IP grade:              | 20/44                     |
| Glow wire:             | 850 °C                    |
| Lamp included:         | Yes                       |
| LED type:              | COB LED                   |
| Overall power:         | 34 W                      |
| Appliance flow:        | 2239 lm                   |
| Nominal duration:      | 35.000 (h) L70 B50        |
| Color temperature:     | 3000 K                    |
| Color rendering index: | >80                       |
| Color consistency:     | 3 SDCM                    |

LIGHT SOURCE: 1 x LED 30.00W 3000Im



NOTES





INDOOR > RECESSED SPOT > SINDI

## **TECHNICAL DRAWING**



### PHOTOMETRIC CURVES





## COMPANY

Side Spa has always been a benchmark in the manufacturing industry for its constant focus on product quality, assembly and sustainability of its items. The company is distinguished by its dedication to offering customers the highest quality products that meet needs and exceed expectations.

Side Spa pays the utmost attention to the quality of its products. Each stage of production undergoes rigorous quality control to ensure that only first-class items reach the market. By using highquality materials and adopting state-of-the-art manufacturing processes, the company is able to offer products that stand the test of time and maintain their performance over the years. Quality is a top priority for Side Spa, which strives to meet the highest standards