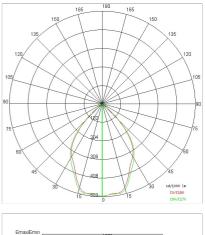

0° |
| Insulation class:      | 2                         |
| Weight:                | 2.9 kg                    |
| IP grade:              | 20/44                     |
| Glow wire:             | 850 °C                    |
| Lamp included:         | Yes                       |
| LED type:              | COB LED                   |
| Overall power:         | 34 W                      |
| Appliance flow:        | 2239 lm                   |
| Nominal duration:      | 35.000 (h) L70 B50        |
| Color temperature:     | 3000 K                    |
| Color rendering index: | >80                       |
| Color consistency:     | 3 SDCM                    |

LIGHT SOURCE: 1 x LED 30.00W 3000Im



NOTES





INDOOR > RECESSED SPOT > SINDI

## **TECHNICAL DRAWING**



### PHOTOMETRIC CURVES





## COMPANY

Side Spa has always been a benchmark in the manufacturing industry for its constant focus on product quality, assembly and sustainability of its items. The company is distinguished by its dedication to offering customers the highest quality products that meet needs and exceed expectations.

Side Spa pays the utmost attention to the quality of its products. Each stage of production undergoes rigorous quality control to ensure that only first-class items reach the market. By using highquality materials and adopting state-of-the-art manufacturing processes, the company is able to offer products that stand the test of time and maintain their performance over the years. Quality is a top priority for Side Spa, which strives to meet the highest standards of excellence.