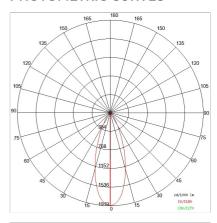

### PHOTOMETRIC CURVES

#### **TECHNICAL DATA**

| Beam:                  | Symmetrical diffusing 40° |
|------------------------|---------------------------|
| Current:               | 350mA                     |
| Insulation class:      | 3                         |
| Weight:                | 0.7 kg                    |
| IP grade:              | 20                        |
| Glow wire:             | 850 °C                    |
| Lamp included:         | Yes                       |
| LED type:              | COB LED                   |
| Overall power:         | 12.9 W                    |
| Appliance flow:        | 1430 lm                   |
| Nominal duration:      | 50.000 L80 B20            |
| Color temperature:     | 4000 K                    |
| Color rendering index: | >90                       |
| Color consistency:     | 3 SDCM                    |