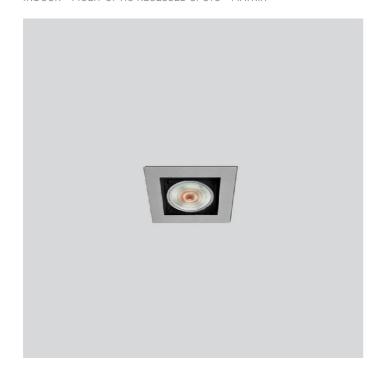

INDOOR > MULTI-OPTIC RECESSED SPOTS > MATRIX

# MATRIX COIN MICRO

# 71106C-LBN-40

INDOOR > MULTI-OPTIC RECESSED SPOTS > MATRIX

#### **FEATURES**

| Intended Use:     | Interior                                 |
|-------------------|------------------------------------------|
| Installation:     | Recessed Ceiling                         |
| Recessed hole:    | ø 82x82 mm                               |
| Fixing:           | Recessed Ceiling                         |
| Body/Structure:   | Sheet steel body                         |
| Painting:         | Interior polyester powder coating        |
| Finish:           | White                                    |
| Reflector/Optics: | PMMA LED Lens                            |
| Driver:           | Not included; must be ordered separately |
|                   |                                          |

#### **TECHNICAL DATA**

| Beam:                  | Symmetrical diffusing 40° |
|------------------------|---------------------------|
| Current:               | 350mA                     |
| Insulation class:      | 3                         |
| Weight:                | 0.7 kg                    |
| IP grade:              | 20                        |
| Glow wire:             | 850 °C                    |
| Lamp included:         | Yes                       |
| LED type:              | COB LED                   |
| Overall power:         | 12.9 W                    |
| Appliance flow:        | 1430 lm                   |
| Nominal duration:      | 50.000 L80 B20            |
| Color temperature:     | 4000 K                    |
| Color rendering index: | >90                       |
| Color consistency:     | 3 SDCM                    |