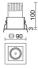

### **TECHNICAL DRAWING**

#### **FEATURES**

| Intended Use:     | Interior                                 |
|-------------------|------------------------------------------|
| Installation:     | Recessed Ceiling                         |
| Recessed hole:    | ø 82x82 mm                               |
| Fixing:           | Recessed Ceiling                         |
| Body/Structure:   | Sheet steel body                         |
| Painting:         | Interior polyester powder coating        |
| Finish:           | White                                    |
| Reflector/Optics: | PMMA LED Lens                            |
| Driver:           | Not included; must be ordered separately |
|                   |                                          |