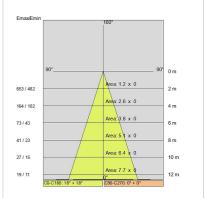

| 0.7 kg                    |
| IP grade:              | 20                        |
| Glow wire:             | 850 °C                    |
| Lamp included:         | Yes                       |
| LED type:              | COB LED                   |
| Overall power:         | 12.9 W                    |
| Appliance flow:        | 1430 lm                   |
| Nominal duration:      | 50.000 L80 B20            |
| Color temperature:     | 4000 K                    |
| Color rendering index: | >90                       |
| Color consistency:     | 3 SDCM                    |

LIGHT SOURCE: 1 x LED 12.90W 1430lm













## **NOTES**





# MATRIX COIN MICRO

# 71106C-LBN-40



INDOOR > MULTI-OPTIC RECESSED SPOTS > MATRIX

### **TECHNICAL DRAWING**



### PHOTOMETRIC CURVES





#### **DRIVER**

644759-1



15W 350mA IP20 ON-OFF Driver

646777



DALI+PUSH DIM driver- 42W IP20- 150mA÷1050mA



# MATRIX COIN MICRO

### 71106C-LBN-40



INDOOR > MULTI-OPTIC RECESSED SPOTS > MATRIX

#### **COMPANY**

Side Spa has always been a benchmark in the manufacturing industry for its constant focus on product quality, assembly and sustainability of its items. The company is distinguished by its dedication to offering customers the highest quality products that meet needs and exceed expectations.

Side Spa pays the utmost attention to the quality of its products. Each stage of production undergoes rigorous quality control to ensure that only first-class items reach the market. By using high-quality materials and adopting state-of-the-art manufacturing processes, the company i