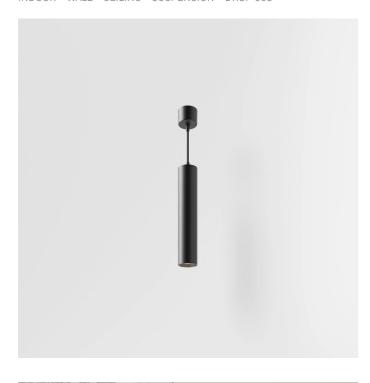

# **D2217-MLBN40S**

INDOOR > WALL - CEILING - SUSPENSION > DROP 30S

## **FEATURES**

| Intended Use:     | Interior                                                 |
|-------------------|----------------------------------------------------------|
| Installation:     | Suspension                                               |
| Fixing:           | Suspension system by supply cable 2x0.75mm2 - L = 2000mm |
| Body/Structure:   | Extruded aluminum body                                   |
| Painting:         | Interior polyester powder coating                        |
| Finish:           | Black                                                    |
| Reflector/Optics: | PMMA LED Lens                                            |
| Driver:           | Integrated driver for LED,<br>200mA dc stabilized output |
|                   |                                                          |

## **NOTES**

H= 300 mm

Optional: Fabric power cord in two different colors: cod.643000 (WHITE)

cod.613750 (BLACK)

INDOOR > WALL - CEILING - SUSPENSION > DROP 30S