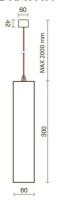

## **NOTES**

H= 300 mm

Optional: Fabric power cord in two different colors: cod.643000 (WHITE)

cod.613750 (BLACK)

INDOOR > WALL - CEILING - SUSPENSION > DROP 30S

## **TECHNICAL DRAWING**