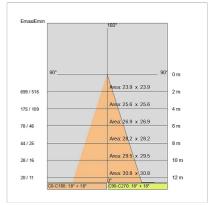

## TECHNICAL DATA

| 220-240V 50/60Hz          |
|---------------------------|
| Symmetrical diffusing 40° |
| 200mA                     |
| 2                         |
| 0.68 kg                   |
| 20                        |
| 650 °C                    |
| Yes                       |
| COB LED                   |
| 8.3 W                     |
| 818 lm                    |
| 50.000(h) L900 B20        |
| 4000 K                    |
| >90                       |
| 3 SDCM                    |
|                           |