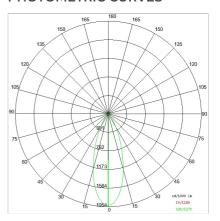

### PHOTOMETRIC CURVES

## TECHNICAL DATA

| 220-240V 50/60Hz          |
|---------------------------|
| Symmetrical diffusing 40° |
| 200mA                     |
| 2                         |
| 0.68 kg                   |
| 20                        |
| 650 °C                    |
| Yes                       |
| COB LED                   |
| 8.3 W                     |
| 818 lm                    |
| 50.000(h) L900 B20        |
| 4000 K                    |
| >90                       |
| 3 SDCM                    |
|                           |