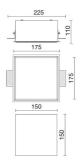

| 1 kg                      |
| IP grade:              | 20                        |
| Glow wire:             | 650 °C                    |
| Lamp included:         | Yes                       |
| LED type:              | SMD LED                   |
| Overall power:         | 15 W                      |
| Appliance flow:        | 1359 lm                   |
| Nominal duration:      | 50.000 (h) L90 B50        |
| Color temperature:     | 3000 K                    |
| Color rendering index: | >90                       |
| Color consistency:     | 3 SDCM                    |

LIGHT SOURCE: 1 x LED 13.00W 1700lm



















# **NOTES**

On request: emergency version by adding the kit INV 1052 kit 1h INV 1052-3 kit 3h





INDOOR > RECESSED SPOT > SINDI

# **TECHNICAL DRAWING**



## PHOTOMETRIC CURVES





## **COMPANY**

Side Spa has always been a benchmark in the manufacturing industry for its constant focus on product quality, assembly and sustainability of its items. The company is distinguished by its dedication to offering customers the highest quality products that meet needs and exceed expectations.

Side Spa pays the utmost attention to the quality of its products. Each stage of production undergoes rigorous quality control to ensure that only first-class items reach the market. By using high-quality materials and adopting state-of-the-art manufacturing processes, the company is able to offer products that stand the test of time and maintain their performance over the years. Quality is a top priority for Side Spa, which strives to meet the highest standa