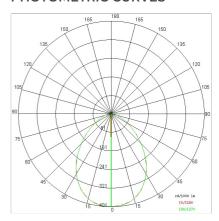

|
| IP grade:              | 20                        |
| Glow wire:             | 650 °C                    |
| Lamp included:         | Yes                       |
| LED type:              | SMD LED                   |
| Overall power:         | 15 W                      |
| Appliance flow:        | 1359 lm                   |
| Nominal duration:      | 50.000 (h) L90 B50        |
| Color temperature:     | 3000 K                    |
| Color rendering index: | >90                       |
| Color consistency:     | 3 SDCM                    |

LIGHT SOURCE: 1 x LED 13.00W 1700lm



















# **NOTES**

On request: emergency version by adding the kit INV 1052 kit 1h INV 1052-3 kit 3h





INDOOR > RECESSED SPOT > SINDI

# **TECHNICAL DRAWING**



## PHOTOMETRIC CURVES





## **COMPANY**

Side Spa has always been a benchmark in the manufacturing industry for its constant focus on product quality, assembly and sustainability of its items. The company is distinguished by its dedication to offering customers the highest quality products that meet needs and exceed expectations.

Side Spa pays the utmost attention to the quality of its products. Each stage of production undergoes rigorous quality control to ensure that only first-class items reach the market. By using high-quality materials and adopting state-of-the-art manufacturing processes, the company is able to offer products that stand the test of time and maintain their performance over the years. Quality is a top priority for Side Spa, which strives to meet the highest standards of excellence.