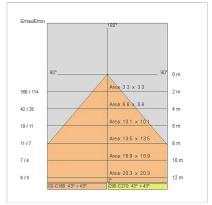

|
| IP grade:              | 20                        |
| Glow wire:             | 650 °C                    |
| Lamp included:         | Yes                       |
| LED type:              | SMD LED                   |
| Overall power:         | 15 W                      |
| Appliance flow:        | 1359 lm                   |
| Nominal duration:      | 50.000 (h) L90 B50        |
| Color temperature:     | 3000 K                    |
| Color rendering index: | >90                       |
| Color consistency:     | 3 SDCM                    |

LIGHT SOURCE: 1 x LED 13.00W 1700lm



















# **NOTES**

On request: emergency version by adding the kit INV 1052 kit 1h INV 1052-3 kit 3h





INDOOR > RECESSED SPOT > SINDI

# **TECHNICAL DRAWING**



## PHOTOMETRIC CURVES





## **COMPANY**

Side Spa has always been a benchmark in the manufacturing industry for its constant focus on product quality, assembly and sustainability of its items. The company is distinguished by its dedication to offering customers the highest quality products that meet needs and exceed expectations.

Side Spa pays the utmost attention to the quality of its products. Each stage of production undergoes rigorous quality control to ensure that only first-class items reach the market. By using high-quality materials and adopting state-of-the-art manufacturing processes, the company is able to offer products that stand the test of time and maintain their performance over the years. Quality is a top priority for Side Spa, which strives to meet the highest standards of excellence.