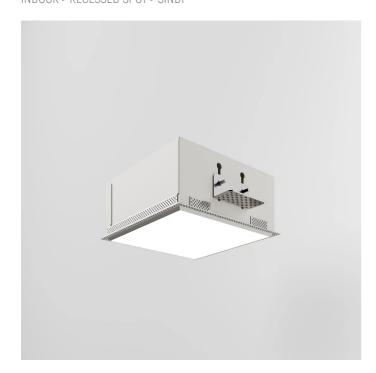

INDOOR > RECESSED SPOT > SINDI

# **FEATURES**

| Intended Use:   | Interior                                              |
|-----------------|-------------------------------------------------------|
| Installation:   | Recessed Ceiling                                      |
| Recessed hole:  |                                                       |
| Fixing:         | With adjustable brackets included                     |
| Body/Structure: | Sheet steel body                                      |
| Painting:       | Interior polyester powder coating                     |
| Finish:         | White                                                 |
| Glass/Screen:   | Opal polycarbonate diffuser screen                    |
| Driver:         | Integrated driver for LED,<br>700mA stabilized output |

# **TECHNICAL DRAWING**