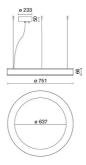

## **NOTES**

A= 233 mm Optional: Fabric power cord in two different colors: cod.643000 (WHITE) cod.613750 (BLACK)

#### **TECHNICAL DRAWING**