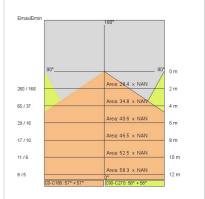

|
| Lamp included:         | Yes                        |
| LED type:              | Power LED                  |
| Overall power:         | 72.6 W                     |
| Appliance flow:        | 6225 lm                    |
| Nominal duration:      | 50.000 ore L80 B20         |
| Color temperature:     | 3000 K                     |
| Color rendering index: | >80                        |
| Color consistency:     | 3 SDCM                     |

LIGHT SOURCE: 16 x LED 4.10W 649Im















## **NOTES**

A= 233 mm Optional: Fabric power cord in two different colors: cod.643000 (WHITE) cod.613750 (BLACK)



# STARGATE 750 ECO - DALI Direct+indirect light

### 5606-LBC-DA2

INDOOR > WALL - CEILING - SUSPENSION > STARGATE

#### **TECHNICAL DRAWING**



#### PHOTOMETRIC CURVES





#### **COMPANY**

Side Spa has always been a benchmark in the manufacturing industry for its constant focus on product quality, assembly and sustainability of its items. The company is distinguished by its dedication to offering customers the highest quality products that meet needs and exceed expectations.

Side Spa pays the utmost attention to the quality of its products. Each stage of production undergoes rigorous quality control to ensure that only first-class items reach the market. By using high-quality materials and adopting state-of-the-art manufacturing processes, the company is able to offer products that stand the test of time and maintain their performance over the years. Quality is a top priority for Side Spa, which strives to meet the highest standards of excellence.