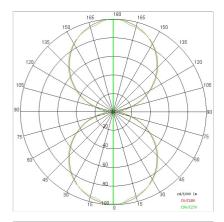

|
| Lamp included:         | Yes                        |
| LED type:              | Power LED                  |
| Overall power:         | 72.6 W                     |
| Appliance flow:        | 6225 lm                    |
| Nominal duration:      | 50.000 ore L80 B20         |
| Color temperature:     | 3000 K                     |
| Color rendering index: | >80                        |
| Color consistency:     | 3 SDCM                     |

LIGHT SOURCE: 16 x LED 4.10W 649Im















## **NOTES**

A= 233 mm Optional: Fabric power cord in two different colors: cod.643000 (WHITE) cod.613750 (BLACK)



# STARGATE 750 ECO - DALI Direct+indirect light

### 5606-LBC-DA2

INDOOR > WALL - CEILING - SUSPENSION > STARGATE

#### **TECHNICAL DRAWING**



#### PHOTOMETRIC CURVES





#### **COMPANY**

Side Spa has always been a benchmark in the manufacturing industry for its constant focus on product quality, assembly and sustainability of its items. The company is distinguished by its dedication to offering customers the highest quality products that meet needs and exceed expectations.

Side Spa pays the utmost attention to the quality of its products. Each stage of production undergoes rigorous quality control to ensure that only first-class items reach the market. By using high-quality materials and adopting state-of-the-art manufacturing processes, the company is able to offer products that stand the test of time and maintain their performance over the years. Quality is a top priority for Side Spa, which strives to meet the highest standards of excellence.