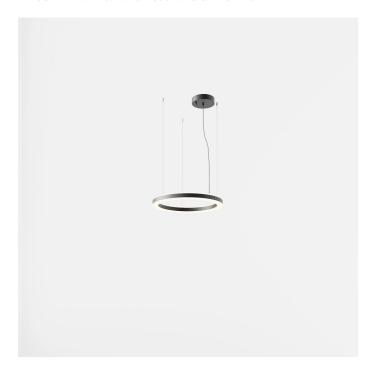

## 5606-LBC-DA2

INDOOR > WALL - CEILING - SUSPENSION > STARGATE

# STARGATE 750 ECO - DALI Direct+indirect light

### 5606-LBC-DA2

INDOOR > WALL - CEILING - SUSPENSION > STARGATE