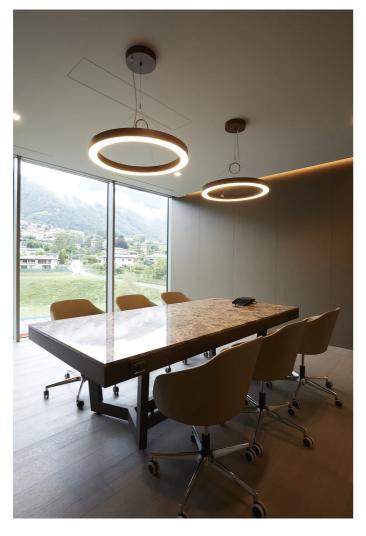

## 5606-LBC-DA2

INDOOR > WALL - CEILING - SUSPENSION > STARGATE

# STARGATE 750 ECO - DALI Direct+indirect light

### 5606-LBC-DA2

INDOOR > WALL - CEILING - SUSPENSION > STARGATE