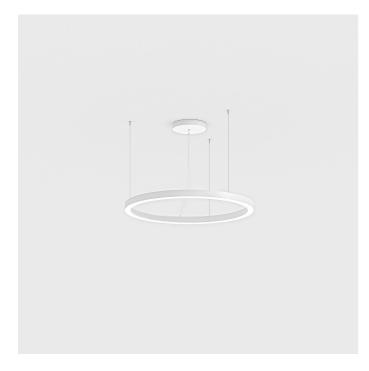

# INDOOR > WALL - CEILING - SUSPENSION > STARGATE

# FEATURES

| Intended Use:   | Interior                                                                     |
|-----------------|------------------------------------------------------------------------------|
| Installation:   | Suspension                                                                   |
| Fixing:         | Suspension system with steel rope(s) L=3100 mm and<br>micrometric adjustment |
| Body/Structure: | Sheet steel body                                                             |
| Painting:       | Interior polyester powder coating                                            |
| Finish:         | White                                                                        |
| Glass/Screen:   | Diffuser screen made of bi-satinized polycarbonate in sectors                |
| Driver:         | Remote dimmable 1-10V power supply for LED                                   |

### TECHNICAL DATA

| Tension:               | 220-240V 50/60Hz             |
|------------------------|------------------------------|
| Beam:                  | Symmetrical, single emission |
| Current:               | 500mA                        |
| Insulation class:      | 1                            |
| Weight:                | 13.5 kg                      |
| IP grade:              | 40                           |
| Glow wire:             | 850 °C                       |
| Lamp included:         | Yes                          |
| LED type:              | Power LED                    |
| Overall power:         | 61 W                         |
| Appliance flow:        | 4694 lm                      |
| Nominal duration:      | 50.000 ore L80 B20           |
| Color temperature:     | 3000 K                       |
| Color rendering index: | >80                          |
| Color consistency:     | 3 SDCM                       |