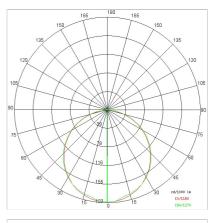

| 40                           |
| Glow wire:             | 850 °C                       |
| Lamp included:         | Yes                          |
| LED type:              | Power LED                    |
| Overall power:         | 61 W                         |
| Appliance flow:        | 4694 lm                      |
| Nominal duration:      | 50.000 ore L80 B20           |
| Color temperature:     | 3000 K                       |
| Color rendering index: | >80                          |
| Color consistency:     | 3 SDCM                       |

### LIGHT SOURCE: 12 x LED 4.50W 675Im



#### NOTES Optional: Fabric power cord in two different colors: cod.643000 (WHITE) cod.613750 (BLACK)





INDOOR > WALL - CEILING - SUSPENSION > STARGATE

# TECHNICAL DRAWING



## PHOTOMETRIC CURVES





## COMPANY

Side Spa has always been a benchmark in the manufacturing industry for its constant focus on product quality, assembly and sustainability of its items. The company is distinguished by its dedication to offering customers the highest quality products that meet needs and exceed expectations.

Side Spa pays the utmost attention to the quality of its products. Each stage of production undergoes rigorous quality control to ensure that only first-class items reach the market. By using highquality materials and adopting state-of-the-art manufacturing processes, the company is able to offer products that stand the test of time and maintain their performance over the years. Quality is a top priority for Side Spa, which strives to meet the highest standards of excellence.