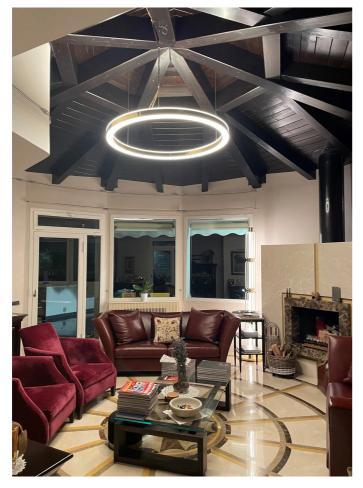

# INDOOR > WALL - CEILING - SUSPENSION > STARGATE





# FEATURES

| Intended Use:   | Interior                                                                     |
|-----------------|------------------------------------------------------------------------------|
| Installation:   | Suspension                                                                   |
| Fixing:         | Suspension system with steel rope(s) L=3100 mm and<br>micrometric adjustment |
| Body/Structure: | Sheet steel body                                                             |
| Painting:       | Interior polyester powder coating                                            |
| Finish:         | White                                                                        |
| Glass/Screen:   | Diffuser screen made of bi-satinized polycarbonate in sectors