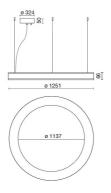

| IP grade:              | 40                           |
| Glow wire:             | 850 °C                       |
| Lamp included:         | Yes                          |
| LED type:              | Power LED                    |
| Overall power:         | 61 W                         |
| Appliance flow:        | 4694 lm                      |
| Nominal duration:      | 50.000 ore L80 B20           |
| Color temperature:     | 3000 K                       |
| Color rendering index: | >80                          |
| Color consistency:     | 3 SDCM                       |

### LIGHT SOURCE: 12 x LED 4.50W 675Im



#### NOTES Optional: Fabric power cord in two different colors: cod.643000 (WHITE) cod.613750 (BLACK)





INDOOR > WALL - CEILING - SUSPENSION > STARGATE

# TECHNICAL DRAWING



## PHOTOMETRIC CURVES





## COMPANY

Side Spa has always been a benchmark in the manufacturing industry for its constant focus on product quality, assembly and sustainability of its items. The company is distinguished by its dedication to offering customers the highest quality products that meet needs and exceed expectations.

Side Spa pays the utmost attention to the quality of its products. Each stage of production undergoes rigorous quality control to ensure that only first-class items reach the market. By using highquality materials and adopting state-of-the-art manufacturing processes, the company is able to offer products that stand the test of time and maintain their performance over the years. Quality is a top priority for Side Spa, which strives to meet the highest standards o