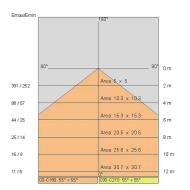

40                           |
| Glow wire:             | 850 °C                       |
| Lamp included:         | Yes                          |
| LED type:              | Power LED                    |
| Overall power:         | 61 W                         |
| Appliance flow:        | 4694 lm                      |
| Nominal duration:      | 50.000 ore L80 B20           |
| Color temperature:     | 3000 K                       |
| Color rendering index: | >80                          |
| Color consistency:     | 3 SDCM                       |

### LIGHT SOURCE: 12 x LED 4.50W 675Im



#### NOTES Optional: Fabric power cord in two different colors: cod.643000 (WHITE) cod.613750 (BLACK)





INDOOR > WALL - CEILING - SUSPENSION > STARGATE

# TECHNICAL DRAWING



## PHOTOMETRIC CURVES





## COMPANY

Side Spa has always been a benchmark in the manufacturing industry for its constant focus on product quality, assembly and sustainability of its items. The company is distinguished by its dedication to offering customers the highest quality products that meet needs and exceed expectations.

Side Spa pays the utmost attention to the quality of its products. Each stage of production undergoes rigorous quality control to ensure that only first-class items reach the market. By using highquality materials and adopting state-of-the-art manufacturing processes, the company is able to offer products that stand the test of time and maintain their performance over the years. Quality is a top priority for Side Spa, which strives to meet the highest standards of excellence.