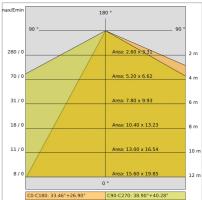

Weight:                | 2 kg               |
| IP grade:              | 20                 |
| Grade IK:              | 6                  |
| Glow wire:             | 850 °C             |
| Lamp included:         | Yes                |
| LED type:              | COB LED            |
| Overall power:         | 19.3 W             |
| Appliance flow:        | 2034 lm            |
| Nominal duration:      | 50.000 (h) L90 B20 |
| Color temperature:     | 4000 K             |
| Color rendering index: | >90                |
| Color consistency:     | 3 SDCM             |

LIGHT SOURCE: 1 x 16.3W 2034lm



















# **SOLARIS MINI BINARIO** - Track-Light symmetrical

# 67971-LBN

INDOOR > PROJECTORS & TRACKS 230V > SOLARIS BINARIO

## **TECHNICAL DRAWING**



#### PHOTOMETRIC CURVES





### **COMPANY**

Side Spa has always been a benchmark in the manufacturing industry for its constant focus on product quality, assembly and sustainability of its items. The company is distinguished by its dedication to offering customers the highest quality products that meet needs and exceed expectations.

Side Spa pays the utmost attention to the quality of its products. Each stage of production undergoes rigorous quality control to ensure that only first-class items reach the market. By using high-quality materials and adopting state-of-the-art manufacturing processes, the company is able to offer products that stand the test of time and maintain their performance over the years. Quality is a top priority for Side Spa, which strives to meet the highest standards of excellence.