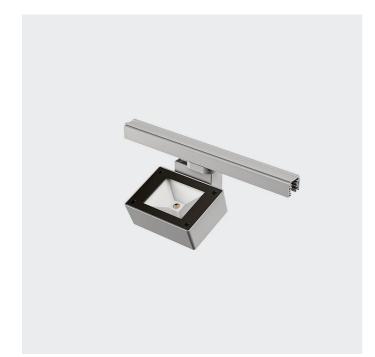

# **SOLARIS MINI BINARIO** - Track-Light symmetrical

# 67971-LBN

INDOOR > PROJECTORS & TRACKS 230V > SOLARIS BINARIO

## **FEATURES**

| Intended Use:     | Interior                                                                                                                                                                  |
|-------------------|---------------------------------------------------------------------------------------------------------------------------------------------------------------------------|
| Installation:     | Track Mounting                                                                                                                                                            |
| Fixing:           | Electrical adapter for rail mounting                                                                                                                                      |
| Body/Structure:   | Die-cast aluminum body EN AB-47100                                                                                                                                        |
| Painting:         | Polyester powder coating with special outdoor treatment (sandblasting, pickling, No. 3 washing, fluorzirconing, epoxy powder primer and polyester powder surface finish). |
| Finish:           | Gray                                                                                                                                                                      |
| Reflector/Optics: | Swiveling optical compartment, tilt 0 - 60° in the vertical axis                                                                                                          |
| Glass/Screen:     | Clear screen-printed tempered glass                                                                                                                                       |
| Driver:           | Integrated driver for LED,<br>450mA dc stabilized output                                                                                                                  |
|                   |                                                                                                                                                                           |