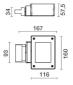

| 1                  |
| Weight:                | 2 kg               |
| IP grade:              | 20                 |
| Grade IK:              | 6                  |
| Glow wire:             | 850 °C             |
| Lamp included:         | Yes                |
| LED type:              | COB LED            |
| Overall power:         | 19.3 W             |
| Appliance flow:        | 2034 lm            |
| Nominal duration:      | 50.000 (h) L90 B20 |
| Color temperature:     | 4000 K             |
| Color rendering index: | >90                |
| Color consistency:     | 3 SDCM             |

LIGHT SOURCE: 1 x 16.3W 2034lm



















# **SOLARIS MINI BINARIO** - Track-Light symmetrical

# 67971-LBN

INDOOR > PROJECTORS & TRACKS 230V > SOLARIS BINARIO

## **TECHNICAL DRAWING**



#### PHOTOMETRIC CURVES





### **COMPANY**

Side Spa has always been a benchmark in the manufacturing industry for its constant focus on product quality, assembly and sustainability of its items. The company is distinguished by its dedication to offering customers the highest quality products that meet needs and exceed expectations.

Side Spa pays the utmost attention to the quality of its products. Each stage of production undergoes rigorous quality control to ensure that only first-class items reach the market. By using high-quality materials and adopting state-of-the-art manufacturing processes, the company is able to offer products that stand the test of time and maintain their performance over the years. Quality is a top priority for Side Spa, which strives to meet the highest sta