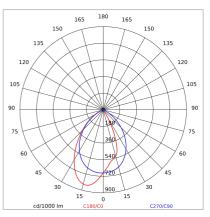

| Weight:                | 2 kg               |
| IP grade:              | 20                 |
| Grade IK:              | 6                  |
| Glow wire:             | 850 °C             |
| Lamp included:         | Yes                |
| LED type:              | COB LED            |
| Overall power:         | 19.3 W             |
| Appliance flow:        | 2034 lm            |
| Nominal duration:      | 50.000 (h) L90 B20 |
| Color temperature:     | 4000 K             |
| Color rendering index: | >90                |
| Color consistency:     | 3 SDCM             |

LIGHT SOURCE: 1 x 16.3W 2034lm



















# **SOLARIS MINI BINARIO** - Track-Light symmetrical

# 67971-LBN

INDOOR > PROJECTORS & TRACKS 230V > SOLARIS BINARIO

## **TECHNICAL DRAWING**



#### PHOTOMETRIC CURVES





### **COMPANY**

Side Spa has always been a benchmark in the manufacturing industry for its constant focus on product quality, assembly and sustainability of its items. The company is distinguished by its dedication to offering customers the highest quality products that meet needs and exceed expectations.

Side Spa pays the utmost attention to the quality of its products. Each stage of production undergoes rigorous quality control to ensure that only first-class items reach the market. By using high-quality materials and adopting state-of-the-art manufacturing processes, the company is able to offer products that stand the test of time and maintain their performance over the years. Quality is a top priority for Side Spa, which strives to meet the highest standards of excellence.