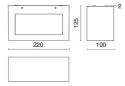

| Power LED                    |
| Overall power:         | 23 W                         |
| Appliance flow:        | 910 lm                       |
| Nominal duration:      | 50.000                       |
| Color temperature:     | 3000 K                       |
| Color rendering index: | >90                          |
| Color consistency:     | 3 SDCM                       |

LIGHT SOURCE: 1 x 20W 1698Im















# **NOTES**

Maximum nighttime ambiance temperature when the fitting is on not exceeding  $50^{\circ}\text{C}$ Minimum nighttime ambiance temperature when the fitting is on not lower than -20°C Maximum daytime ambiance temperature when the fitting is off not exceeding  $60^{\circ}\text{C}$ 

EXTERIOR > DECORATIVE WALL LIGHTING > VARIANT 200

## **TECHNICAL DRAWING**



### PHOTOMETRIC CURVES





### **COMPANY**

Side Spa has always been a benchmark in the manufacturing industry for its constant focus on product quality, assembly and sustainability of its items. The company is distinguished by its dedication to offering customers the highest quality products that meet needs and exceed expectations.

Side Spa pays the utmost attention to the quality of its products. Each stage of production undergoes rigorous quality control to ensure that only first-class items reach the market. By using high-quality materials and adopting state-of-the-art manufacturing processes, the company is able to offer products that stand the test of time and maintain their performance over the years. Quality is a top priority for Side Spa, which strives to meet the highest stan