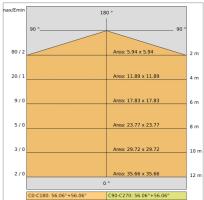

|
| Overall power:         | 23 W                         |
| Appliance flow:        | 910 lm                       |
| Nominal duration:      | 50.000                       |
| Color temperature:     | 3000 K                       |
| Color rendering index: | >90                          |
| Color consistency:     | 3 SDCM                       |

LIGHT SOURCE: 1 x 20W 1698Im















# **NOTES**

Maximum nighttime ambiance temperature when the fitting is on not exceeding  $50^{\circ}\text{C}$ Minimum nighttime ambiance temperature when the fitting is on not lower than -20°C Maximum daytime ambiance temperature when the fitting is off not exceeding  $60^{\circ}\text{C}$ 

EXTERIOR > DECORATIVE WALL LIGHTING > VARIANT 200

## **TECHNICAL DRAWING**



### PHOTOMETRIC CURVES





### **COMPANY**

Side Spa has always been a benchmark in the manufacturing industry for its constant focus on product quality, assembly and sustainability of its items. The company is distinguished by its dedication to offering customers the highest quality products that meet needs and exceed expectations.

Side Spa pays the utmost attention to the quality of its products. Each stage of production undergoes rigorous quality control to ensure that only first-class items reach the market. By using high-quality materials and adopting state-of-the-art manufacturing processes, the company is able to offer products that stand the test of time and maintain their performance over the years. Quality is a top priority for Side Spa, which strives to meet the highest standards of excellence.