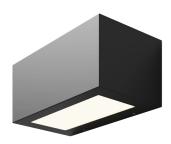

# EXTERIOR > DECORATIVE WALL LIGHTING > VARIANT 200

## **FEATURES**

| Intended Use:   | Exteriors                                                                                                                                                                 |
|-----------------|---------------------------------------------------------------------------------------------------------------------------------------------------------------------------|
| Installation:   | Wall Mounting                                                                                                                                                             |
| Body/Structure: | Die-cast aluminum body EN AB-47100                                                                                                                                        |
| Painting:       | Polyester powder coating with special outdoor treatment (sandblasting, pickling, No. 3 washing, fluorzirconing, epoxy powder primer and polyester powder surface finish). |
| Finish:         | Black                                                                                                                                                                     |
| Glass/Screen:   | Opal polycarbonate diffuser screen                                                                                                                                        |