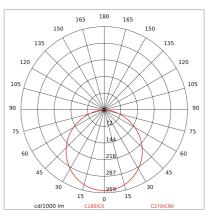

|
| Overall power:         | 23 W                         |
| Appliance flow:        | 910 lm                       |
| Nominal duration:      | 50.000                       |
| Color temperature:     | 3000 K                       |
| Color rendering index: | >90                          |
| Color consistency:     | 3 SDCM                       |

LIGHT SOURCE: 1 x 20W 1698Im















# **NOTES**

Maximum nighttime ambiance temperature when the fitting is on not exceeding  $50^{\circ}\text{C}$ Minimum nighttime ambiance temperature when the fitting is on not lower than -20°C Maximum daytime ambiance temperature when the fitting is off not exceeding  $60^{\circ}\text{C}$ 

EXTERIOR > DECORATIVE WALL LIGHTING > VARIANT 200

## **TECHNICAL DRAWING**



### PHOTOMETRIC CURVES





### **COMPANY**

Side Spa has always been a benchmark in the manufacturing industry for its constant focus on product quality, assembly and sustainability of its items. The company is distinguished by its dedication to offering customers the highest quality products that meet needs and exceed expectations.

Side Spa pays the utmost attention to the quality of its products. Each stage of production undergoes rigorous quality control to ensure that only first-class items reach the market. By using high-quality materials and adopting state-of-the-art manufacturing processes, the company is able to offer products that stand the test of time and maintain their performance over the years. Quality is a top priority for Side Spa, which strives to meet the highest standards of excellence.