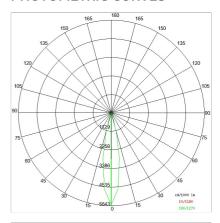

|
| Appliance flow:        | 200 lm                    |
| Nominal duration:      | 50.000 (h) L80 B20        |
| Color temperature:     | 3000 K                    |
| Color rendering index: | >80                       |
| Color consistency:     | 3 SDCM                    |
|                        |                           |

LIGHT SOURCE: x LED 2.00W 250lm



















On request: remote driver On request: 24 Vdc On request:

Maximum nighttime ambiance temperature when the fitting is on not exceeding 50°C Minimum nighttime ambiance temperature when the fitting is on not lower than -20°C Maximum daytime ambiance temperature when the fitting is off not exceeding 60°C



# E67912-LBC-S



EXTERIOR > PROJECTORS > SPOT

## **TECHNICAL DRAWING**



## PHOTOMETRIC CURVES





#### **DRIVER**



646518 DRIVER DRIVER DALI 5-20W 100-380mA IP20

#### **ACCESSORIES**



Strap fastening to branches

7477



# E67912-LBC-S



EXTERIOR > PROJECTORS > SPOT





## **SPOT 35**

# E67912-LBC-S



EXTERIOR > PROJECTORS > SPOT

Baseplate for SPOT 35 - 60mm H.42mm



3157-GR

3157-NE

3157-VE

3157-BW

3157-CO



Supply cable protection cover, flexible stainless steel

3162

#### **COMPANY**

Side Spa has always been a benchmark in the manufacturing industry for its constant focus on product quality, assembly and sustainability of its items. The company is distinguished by its dedication to offering customers the highest quality products that meet needs and exceed expectations.

Side Spa pays the utmost attention to the quality of its products. Each stage of production u