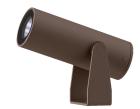

#### **FEATURES**

| Intended Use:     | Exteriors                                                |
|-------------------|----------------------------------------------------------|
| Installation:     | Floor/wall/ceiling fixing                                |
| Body/Structure:   | Aluminum body                                            |
| Painting:         | Epoxy powder coating with special outdoor treatment      |
| Finish:           | Brown                                                    |
| Reflector/Optics: | LED lens in methacrylate                                 |
| Glass/Screen:     | Clear tempered glass                                     |
| Driver:           | Integrated driver for LED,<br>200mA dc stabilized output |

# TECHNICAL DATA

| Tension:               | 220-240V 50/60Hz          |
|------------------------|---------------------------|
| Beam:                  | Concentric symmetrical 8° |
| Current:               | 200mA                     |
| Insulation class:      | 2                         |
| Weight:                | 0.2 kg                    |
| IP grade:              | 67                        |
| Grade IK:              | 07                        |
| Glow wire:             | 650 °C                    |
| Lamp included:         | Yes                       |
| LED type:              | Power LED                 |
| Overall power:         | 3 W                       |
| Appliance flow:        | 200 lm                    |
| Nominal duration:      | 50.000 (h) L80 B20        |
| Color temperature:     | 3000 K                    |
| Color rendering index: | >80                       |
| Color consistency:     | 3 SDCM                    |
|                        |                           |