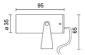

| 3 W                       |
| Appliance flow:        | 200 lm                    |
| Nominal duration:      | 50.000 (h) L80 B20        |
| Color temperature:     | 3000 K                    |
| Color rendering index: | >80                       |
| Color consistency:     | 3 SDCM                    |
|                        |                           |

LIGHT SOURCE: x LED 2.00W 250lm



















On request: remote driver On request: 24 Vdc On request:

Maximum nighttime ambiance temperature when the fitting is on not exceeding 50°C Minimum nighttime ambiance temperature when the fitting is on not lower than -20°C Maximum daytime ambiance temperature when the fitting is off not exceeding 60°C



# E67912-LBC-S



EXTERIOR > PROJECTORS > SPOT

## **TECHNICAL DRAWING**



## PHOTOMETRIC CURVES





#### **DRIVER**



646518 DRIVER DRIVER DALI 5-20W 100-380mA IP20

#### **ACCESSORIES**



Strap fastening to branches

7477



# E67912-LBC-S



EXTERIOR > PROJECTORS > SPOT





## **SPOT 35**

# E67912-LBC-S



EXTERIOR > PROJECTORS > SPOT

Baseplate for SPOT 35 - 60mm H.42mm



3157-GR

3157-NE

3157-VE

3157-BW

3157-CO



Supply cable protection cover, flexible stainless steel

3162

#### **COMPANY**

Side Spa has always been a benchmark in the manufacturing industry for its constant focus on product quality, assembly and sustainability of its items. The company is distinguished by its dedication to offering customers the highest quality products that meet needs and exceed expectations.

Side Spa pays the utmost attention to the quality of its products. E