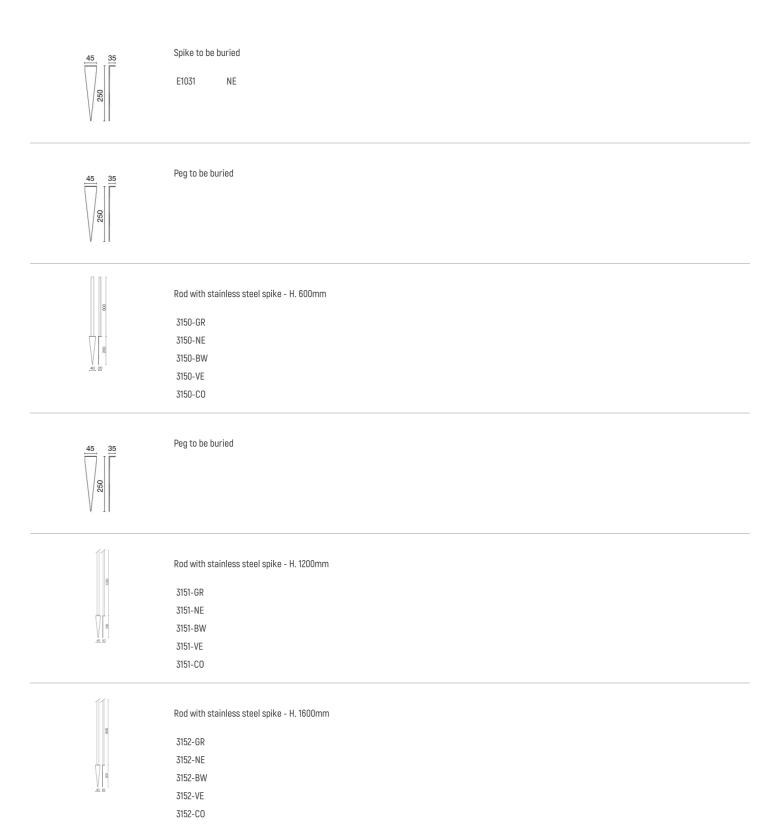

## **SPOT 35**

# E67912-LBC-S

EXTERIOR > PROJECTORS > SPOT

Baseplate for SPOT 35 - 60mm H.42mm

3157-GR

3157-NE

3157-VE

3157-BW

3157-CO