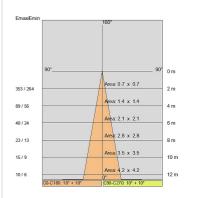

|
| Appliance flow:        | 200 lm                    |
| Nominal duration:      | 50.000 (h) L80 B20        |
| Color temperature:     | 3000 K                    |
| Color rendering index: | >80                       |
| Color consistency:     | 3 SDCM                    |
|                        |                           |

LIGHT SOURCE: x LED 2.00W 250lm



















On request: remote driver On request: 24 Vdc On request:

Maximum nighttime ambiance temperature when the fitting is on not exceeding 50°C Minimum nighttime ambiance temperature when the fitting is on not lower than -20°C Maximum daytime ambiance temperature when the fitting is off not exceeding 60°C



# E67912-LBC-S



EXTERIOR > PROJECTORS > SPOT

## **TECHNICAL DRAWING**



## PHOTOMETRIC CURVES





#### **DRIVER**



646518 DRIVER DRIVER DALI 5-20W 100-380mA IP20

#### **ACCESSORIES**



Strap fastening to branches

7477



# E67912-LBC-S



EXTERIOR > PROJECTORS > SPOT





## **SPOT 35**

# E67912-LBC-S



EXTERIOR > PROJECTORS > SPOT

Baseplate for SPOT 35 - 60mm H.42mm



3157-GR

3157-NE

3157-VE

3157-BW

3157-CO



Supply cable protection cover, flexible stainless steel

3162

#### **COMPANY**

Side Spa has always been a benchmark in the manufacturing industry for its constant focus on product quality, assembly and sustainability of its items. The company is distinguished by its dedication to offering customers the highest quality products that meet needs and exceed expectations.

Side Spa pays the utmost attention to the quality of its products. Each stage of production und