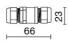

|
| Color temperature:     | 6000 K                               |
| Color rendering index: | >90                                  |

LIGHT SOURCE: 1 x LED 2.00W 140Im



















# NOTES

On request: ...-TSC TORX safety screws

Possibility of slipping off the bottom of the formwork

Maximum nighttime ambiance temperature when the fitting is on not exceeding 50°C Minimum nighttime ambiance temperature when the fitting is on not lower than -20  $^{\circ}\text{C}$ Maximum daytime ambiance temperature when the fitting is off not exceeding 60°C

# OLODUM 130 COVER - Double side emission

# E8397-LBI

EXTERIOR > DRIVEOVER RECESSED UPLIGHTERS > OLODUM COVER

## **TECHNICAL DRAWING**





### PHOTOMETRIC CURVES





#### **ACCESSORIES**

IP68 connector ø 7 to 12mm



646308 NE

## **COMPANY**

Side Spa has always been a benchmark in the manufacturing industry for its constant focus on product quality, assembly and sustainability of its items. The company is distinguished by its dedication to offering customers the highest quality products that meet needs and exceed expectations.

Side Spa pays the utmost attention to the quality of its products. Each stage of production undergoes rigorous quality control to ensure that only first-class items reach the market. By using high-quality materials and adopting state-of-the-art manufacturing processes, the company is able to offer products that stand the test of time and maintain their performance over the years. Quality is a top priority for Side Spa, which strives to meet the highest standards of excellenc