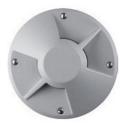

# OLODUM 130 COVER - Double side emission

# E8397-LBI

EXTERIOR > DRIVEOVER RECESSED UPLIGHTERS > OLODUM COVER