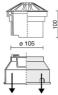

55 lm                                |
| Nominal duration:      | 50000                                |
| Color temperature:     | 6000 K                               |
| Color rendering index: | >90                                  |

LIGHT SOURCE: 1 x LED 2.00W 140Im



















# NOTES

On request: ...-TSC TORX safety screws

Possibility of slipping off the bottom of the formwork

Maximum nighttime ambiance temperature when the fitting is on not exceeding 50°C Minimum nighttime ambiance temperature when the fitting is on not lower than -20  $^{\circ}\text{C}$ Maximum daytime ambiance temperature when the fitting is off not exceeding 60°C

# OLODUM 130 COVER - Double side emission

# E8397-LBI

EXTERIOR > DRIVEOVER RECESSED UPLIGHTERS > OLODUM COVER

## **TECHNICAL DRAWING**





### PHOTOMETRIC CURVES





#### **ACCESSORIES**

IP68 connector ø 7 to 12mm



646308 NE

## **COMPANY**

Side Spa has always been a benchmark in the manufacturing industry for its constant focus on product quality, assembly and sustainability of its items. The company is distinguished by its dedication to offering customers the highest quality products that meet needs and exceed expectations.

Side Spa pays the utmost attention to the quality of its products. Each stage of production undergoes rigorous quality control to ensure that only first-class items reach the market. By using high-quality materials and adopting state-of-the-art manufacturing processes, the company is able to offer products that stand the test of time and maintain their performance over the years. Quality is a top