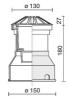

| 55 lm                                |
| Nominal duration:      | 50000                                |
| Color temperature:     | 6000 K                               |
| Color rendering index: | >90                                  |

LIGHT SOURCE: 1 x LED 2.00W 140Im



















# NOTES

On request: ...-TSC TORX safety screws

Possibility of slipping off the bottom of the formwork

Maximum nighttime ambiance temperature when the fitting is on not exceeding 50°C Minimum nighttime ambiance temperature when the fitting is on not lower than -20  $^{\circ}\text{C}$ Maximum daytime ambiance temperature when the fitting is off not exceeding 60°C

# OLODUM 130 COVER - Double side emission

# E8397-LBI

EXTERIOR > DRIVEOVER RECESSED UPLIGHTERS > OLODUM COVER

## **TECHNICAL DRAWING**





### PHOTOMETRIC CURVES





#### **ACCESSORIES**

IP68 connector ø 7 to 12mm



646308 NE

## **COMPANY**

Side Spa has always been a benchmark in the manufacturing industry for its constant focus on product quality, assembly and sustainability of its items. The company is distinguished by its dedication to offering customers the highest quality products that meet needs and exceed expectations.

Side Spa pays the utmost attention to the quality of its products. Each stage of production undergoes rigorous quality control to ensure that only first-class items reach the market. By using high-quality materials and adopting state-of-the-art manufacturing processes, the company is able to offer products that stand the test of time and maintain their performance over the years. Quality is a t