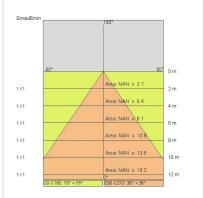

|
| Nominal duration:      | 50000                                |
| Color temperature:     | 6000 K                               |
| Color rendering index: | >90                                  |

LIGHT SOURCE: 1 x LED 2.00W 140Im



















# NOTES

On request: ...-TSC TORX safety screws

Possibility of slipping off the bottom of the formwork

Maximum nighttime ambiance temperature when the fitting is on not exceeding 50°C Minimum nighttime ambiance temperature when the fitting is on not lower than -20  $^{\circ}\text{C}$ Maximum daytime ambiance temperature when the fitting is off not exceeding 60°C

# OLODUM 130 COVER - Double side emission

# E8397-LBI

EXTERIOR > DRIVEOVER RECESSED UPLIGHTERS > OLODUM COVER

## **TECHNICAL DRAWING**





### PHOTOMETRIC CURVES





#### **ACCESSORIES**

IP68 connector ø 7 to 12mm



646308 NE

## **COMPANY**

Side Spa has always been a benchmark in the manufacturing industry for its constant focus on product quality, assembly and sustainability of its items. The company is distinguished by its dedication to offering customers the highest quality products that meet needs and exceed expectations.

Side Spa pays the utmost attention to the quality of its products. Each stage of production undergoes rigorous quality control to ensure that only first-class items reach the market. By using high-quality materials and adopting state-of-the-art manufacturing processes, the company is able to offer products that stand the test of time and maintain their performance over the years. Quality is a top priority for Side Spa, whic