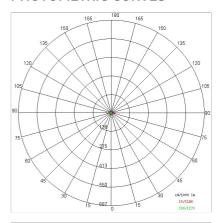

|
| Nominal duration:      | 50000                                |
| Color temperature:     | 6000 K                               |
| Color rendering index: | >90                                  |

LIGHT SOURCE: 1 x LED 2.00W 140Im



















# NOTES

On request: ...-TSC TORX safety screws

Possibility of slipping off the bottom of the formwork

Maximum nighttime ambiance temperature when the fitting is on not exceeding 50°C Minimum nighttime ambiance temperature when the fitting is on not lower than -20  $^{\circ}\text{C}$ Maximum daytime ambiance temperature when the fitting is off not exceeding 60°C

# OLODUM 130 COVER - Double side emission

# E8397-LBI

EXTERIOR > DRIVEOVER RECESSED UPLIGHTERS > OLODUM COVER

## **TECHNICAL DRAWING**





### PHOTOMETRIC CURVES





#### **ACCESSORIES**

IP68 connector ø 7 to 12mm



646308 NE

## **COMPANY**

Side Spa has always been a benchmark in the manufacturing industry for its constant focus on product quality, assembly and sustainability of its items. The company is distinguished by its dedication to offering customers the highest quality products that meet needs and exceed expectations.

Side Spa pays the utmost attention to the quality of its products. Each stage of production undergoes rigorous quality control to ensure that only first-class items reach the market. By using high-quality materials and adopting state-of-the-art manufacturing processes, the company is able to offer products that stand the test of time and maintain their performance over the years. Quality is a top priority for Side Spa, wh