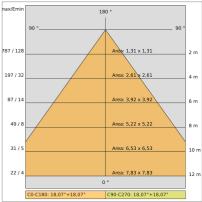

## PHOTOMETRIC CURVES

#### **TECHNICAL DATA**

| Tension:               | 220-240V 50/60Hz          |
|------------------------|---------------------------|
| Beam:                  | Symmetrical diffusing 40° |
| Current:               | 350mA                     |
| Insulation class:      | 5                         |
| Weight:                | 0.5 kg                    |
| IP grade:              | 20                        |
| Grade IK:              | 04                        |
| Glow wire:             | 850 °C                    |
| Lamp included:         | Yes                       |
| LED type:              | COB LED                   |
| Overall power:         | 12.3 W                    |
| Appliance flow:        | 1415 lm                   |
| Nominal duration:      | 50.000 (h) L90 B10        |
| Color temperature:     | 4000 K                    |
| Color rendering index: | >95                       |
| Color consistency:     | 3 SDCM                    |