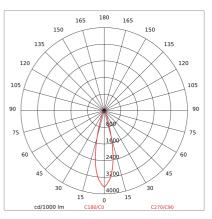

## PHOTOMETRIC CURVES

#### **TECHNICAL DATA**

| Tension:               | 220-240V 50/60Hz          |
|------------------------|---------------------------|
| Beam:                  | Symmetrical diffusing 40° |
| Current:               | 350mA                     |
| Insulation class:      | 5                         |
| Weight:                | 0.5 kg                    |
| IP grade:              | 20                        |
| Grade IK:              | 04                        |
| Glow wire:             | 850 °C                    |
| Lamp included:         | Yes                       |
| LED type:              | COB LED                   |
| Overall power:         | 12.3 W                    |
| Appliance flow:        | 1415 lm                   |
| Nominal duration:      | 50.000 (h) L90 B10        |
| Color temperature:     | 4000 K                    |
| Color rendering index: | >95                       |
| Color consistency:     | 3 SDCM                    |