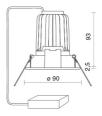

#### **FEATURES**

| Intended Use:     | Interior                                              |
|-------------------|-------------------------------------------------------|
| Installation:     | Recessed Ceiling                                      |
| Recessed hole:    | Recessed hole diam. 82 mm. Ceiling thickness 1-30 mm. |
| Fixing:           | Steel wire springs                                    |
| Body/Structure:   | Die-cast aluminum body EN AB-47100                    |
| Painting:         | Interior polyester powder coating                     |
| Finish:           | White                                                 |
| Reflector/Optics: | Faceted and polished polycarbonate reflector          |
| Glass/Screen:     | Satin polycarbonate diffuser screen                   |
| Driver:           | Not integrated, must be ordered separately            |

#### **TECHNICAL DATA**

| Tension:               | 220-240V 50/60Hz          |
|------------------------|---------------------------|
| Beam:                  | Symmetrical diffusing 40° |
| Current:               | 350mA                     |
| Insulation class:      | 5                         |
| Weight:                | 0.5 kg                    |
| IP grade:              | 20                        |
| Grade IK:              | 04                        |
| Glow wire:             | 850 °C                    |
| Lamp included:         | Yes                       |
| LED type:              | COB LED                   |
| Overall power:         | 12.3 W                    |
| Appliance flow:        | 1415 lm                   |
| Nominal duration:      | 50.000 (h) L90 B10        |
| Color temperature:     | 4000 K                    |
| Color rendering index: | >95                       |
| Color consistency:     | 3 SDCM                    |

## **TECHNICAL DRAWING**