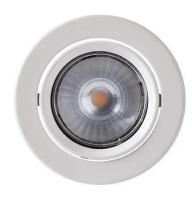

#### **FEATURES**

| Intended Use:     | Interior                                              |
|-------------------|-------------------------------------------------------|
| Installation:     | Recessed Ceiling                                      |
| Recessed hole:    | Recessed hole diam. 82 mm. Ceiling thickness 1-30 mm. |
| Fixing:           | Steel wire springs                                    |
| Body/Structure:   | Die-cast aluminum body EN AB-47100                    |
| Painting:         | Interior polyester powder coating                     |
| Finish:           | White                                                 |
| Reflector/Optics: | Faceted and polished polycarbonate reflector          |
| Glass/Screen:     | Satin polycarbonate diffuser screen                   |
| Driver:           | Not integrated, must be ordered separately            |

#### **TECHNICAL DATA**

| Tension:               | 220-240V 50/60Hz          |
|------------------------|---------------------------|
| Beam:                  | Symmetrical diffusing 40° |
| Current:               | 350mA                     |
| Insulation class:      | 5                         |
| Weight:                | 0.5 kg                    |
| IP grade:              | 20                        |
| Grade IK:              | 04                        |
| Glow wire:             | 850 °C                    |
| Lamp included:         | Yes                       |
| LED type:              | COB LED                   |
| Overall power:         | 12.3 W                    |
| Appliance flow:        | 1415 lm                   |
| Nominal duration:      | 50.000 (h) L90 B10        |
| Color temperature:     | 4000 K                    |
| Color rendering index: | >95                       |
| Color consistency:     | 3 SDCM                    |