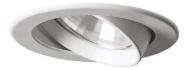

#### **FEATURES**

| Intended Use:     | Interior                                              |
|-------------------|-------------------------------------------------------|
| Installation:     | Recessed Ceiling                                      |
| Recessed hole:    | Recessed hole diam. 82 mm. Ceiling thickness 1-30 mm. |
| Fixing:           | Steel wire springs                                    |
| Body/Structure:   | Die-cast aluminum body EN AB-47100                    |
| Painting:         | Interior polyester powder coating                     |
| Finish:           | White                                                 |
| Reflector/Optics: | Faceted and polished polycarbonate reflector          |
| Glass/Screen:     | Satin polycarbonate diffuser screen                   |
| Driver:           | Not integrated, must be ordered separately            |

#### **TECHNICAL DATA**

| Tension:               | 220-240V 50/60Hz          |
|------------------------|---------------------------|
| Beam:                  | Symmetrical diffusing 40° |
| Current:               | 350mA                     |
| Insulation class:      | 5                         |
| Weight:                | 0.5 kg                    |
| IP grade:              | 20                        |
| Grade IK:              | 04                        |
| Glow wire:             | 850 °C                    |
| Lamp included:         | Yes                       |
| LED type:              | COB LED                   |
| Overall power:         | 12.3 W                    |
| Appliance flow:        | 1415 lm                   |
| Nominal duration:      | 50.000 (h) L90 B10        |
| Color temperature:     | 4000 K                    |
| Color rendering index: | >95                       |
| Color consistency:     | 3 SDCM                    |