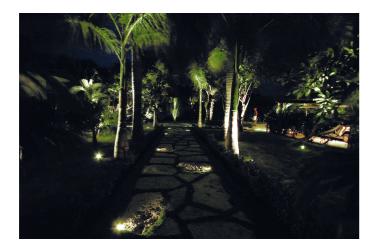

#### LO70-LDI

EXTERIOR > WALKOVER MICRO RECESSED UPLIGHTERS > EYES SEGNAPASSO







#### **FEATURES**

| Intended Use:   | Exteriors                                 |
|-----------------|-------------------------------------------|
| Installation:   | Ground Recessed                           |
| Body/Structure: | Stainless steel body                      |
| Finish:         | Polished stainless steel                  |
| Glass/Screen:   | Transparent polycarbonate diffuser screen |
| Driver:         | Not included; must be ordered separately  |

#### **TECHNICAL DATA**

| Beam:                  | Symmetrical, double radiant emission 45° |
|------------------------|------------------------------------------|
| Current:               | 500mA                                    |
| Insulation class:      | 3                                        |
| Weight: