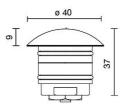

|
| Nominal duration:      | 50.000 (h) L80 B10                       |
| Color temperature:     | 6000 K                                   |
| Color rendering index: | >80                                      |
| Color consistency:     | 4 SDCM                                   |
|                        |                                          |

LIGHT SOURCE: 1 x LED 2.00W 165Im















#### **NOTES**

Maximum nighttime ambiance temperature when the fitting is on not exceeding  $50^{\circ}\text{C}$  Minimum nighttime ambiance temperature when the fitting is on not lower than -20°C Maximum daytime ambiance temperature when the fitting is off not exceeding  $60^{\circ}\text{C}$ 



EXTERIOR > WALKOVER MICRO RECESSED UPLIGHTERS > EYES SEGNAPASSO

# **TECHNICAL DRAWING**



# PHOTOMETRIC CURVES





#### **DRIVER**



644758 DRIVER Driver ON-OFF 8W 350mA IP20



645496 DRIVER DRIVER ON-OFF 10W 500mA IP20 - 6 luminaires



645086 DRIVER DRIVER ON-OFF 20W 500mA IP20



# EYES 40 COVER - Biemission

# **E876-LBI**



EXTERIOR > WALKOVER MICRO RECESSED UPLIGHTERS > EYES SEGNAPASSO



645626-1 DRIVER DRIVER ON-OFF 20W 500mA IP67



645939 Driver DALI DALI dimm. driver for led diodes, programmable output current, Pmax 26W

#### **ACCESSORIES**





186-3

# COMPANY

Side Spa has always been a benchmark in the manufacturing industry for its constant focus on product quality, assembly and sustainability of its items. The company is distinguished by its dedication to offering customers the highest quality products that meet needs and exceed expectations.

Side Spa p