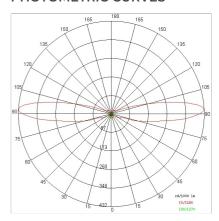

ation:      | 50.000 (h) L80 B10                       |
| Color temperature:     | 6000 K                                   |
| Color rendering index: | >80                                      |
| Color consistency:     | 4 SDCM                                   |
|                        |                                          |

LIGHT SOURCE: 1 x LED 2.00W 165Im















#### **NOTES**

Maximum nighttime ambiance temperature when the fitting is on not exceeding  $50^{\circ}\text{C}$  Minimum nighttime ambiance temperature when the fitting is on not lower than -20°C Maximum daytime ambiance temperature when the fitting is off not exceeding  $60^{\circ}\text{C}$ 



EXTERIOR > WALKOVER MICRO RECESSED UPLIGHTERS > EYES SEGNAPASSO

# **TECHNICAL DRAWING**



# PHOTOMETRIC CURVES





#### **DRIVER**



644758 DRIVER Driver ON-OFF 8W 350mA IP20



645496 DRIVER DRIVER ON-OFF 10W 500mA IP20 - 6 luminaires



645086 DRIVER DRIVER ON-OFF 20W 500mA IP20



# EYES 40 COVER - Biemission

# **E876-LBI**



EXTERIOR > WALKOVER MICRO RECESSED UPLIGHTERS > EYES SEGNAPASSO



645626-1 DRIVER DRIVER ON-OFF 20W 500mA IP67



645939 Driver DALI DALI dimm. driver for led diodes, programmable output current, Pmax 26W

#### **ACCESSORIES**





186-3

# COMPANY

Side Spa has always been a benchmark in the manufacturing industry for its constant focus on product quality, assembly and sustainability of its items. The company is distinguished by its dedication to offering customers the highest quality products that meet needs and exceed expectations.

Side Spa pays the utmost attention