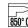

# PHOTOMETRIC CURVES

#### **TECHNICAL DATA**

| Beam:                  | Symmetrical, double radiant emission 45° |
|------------------------|------------------------------------------|
| Current:               | 500mA                                    |
| Insulation class:      | 3                                        |
| Weight:                | 0.2 kg                                   |
| IP grade:              | 68                                       |
| Grade IK:              | 9                                        |
| Drive-over:            | Yes                                      |
| Glow wire:             | 850 °C                                   |
| Lamp included:         | Yes                                      |
| LED type:              | Power LED                                |
| Overall power:         | 2 W                                      |
| Appliance flow:        | 62 lm                                    |
| Nominal duration:      | 50.000 (h) L80 B10                       |
| Color temperature:     | 6000 K                                   |
| Color rendering index: | >80                                      |
| Color consistency:     | 4 SDCM                                   |
|                        |                                          |