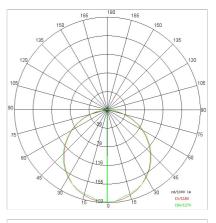

-------|
| Symmetrical, single emission |
| 500mA                        |
| 1                            |
| 13.5 kg                      |
| 40                           |
| 850 °C                       |
| Yes                          |
| Power LED                    |
| 61 W                         |
| 5007 lm                      |
| 50.000 ore L80 B20           |
| 4000 K                       |
| >80                          |
| 3 SDCM                       |
|                              |

LIGHT SOURCE: 12 x LED 4.50W 720Im



## NOTES

Optional: Fabric power cord in two different colors: cod.643000 (WHITE) cod.613750 (BLACK)



## STARGATE 1250 ECO - DALI direct light 5622-LBN-DA4



INDOOR > WALL - CEILING - SUSPENSION > STARGATE

## TECHNICAL DRAWING



## PHOTOMETRIC CURVES





### COMPANY

Side Spa has always been a benchmark in the manufacturing industry for its constant focus on product quality, assembly and sustainability of its items. The company is distinguished by its dedication to offering customers the highest quality products that meet needs and exceed expectations.

Side Spa pays the utmost attention to the quality of its products. Each stage of production undergoes rigorous quality control to ensure that only first-class items reach the market. By using highquality materials and adopting state-of-the-art manufacturing processes, the company is able to offer products that stand the test of time and maintain their performance over the years. Quality is a top priority for Side Spa, which strives to meet the highest standards of excellence.