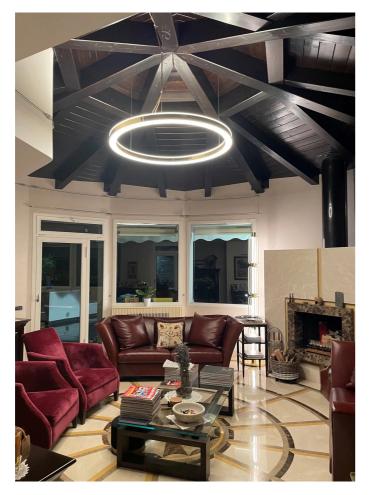

# STARGATE 1250 ECO - DALI direct light 5622-LBN-DA4

## STARGATE 1250 ECO - DALI direct light 5622-LBN-DA4

INDOOR > WALL - CEILING - SUSPENSION > STARGATE