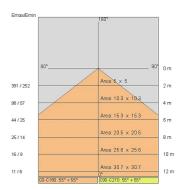

-----|
| Symmetrical, single emission |
| 500mA                        |
| 1                            |
| 13.5 kg                      |
| 40                           |
| 850 °C                       |
| Yes                          |
| Power LED                    |
| 61 W                         |
| 5007 lm                      |
| 50.000 ore L80 B20           |
| 4000 K                       |
| >80                          |
| 3 SDCM                       |
|                              |

LIGHT SOURCE: 12 x LED 4.50W 720Im



## NOTES

Optional: Fabric power cord in two different colors: cod.643000 (WHITE) cod.613750 (BLACK)



## STARGATE 1250 ECO - DALI direct light 5622-LBN-DA4



INDOOR > WALL - CEILING - SUSPENSION > STARGATE

## TECHNICAL DRAWING



## PHOTOMETRIC CURVES





### COMPANY

Side Spa has always been a benchmark in the manufacturing industry for its constant focus on product quality, assembly and sustainability of its items. The company is distinguished by its dedication to offering customers the highest quality products that meet needs and exceed expectations.

Side Spa pays the utmost attention to the quality of its products. Each stage of production undergoes rigorous quality control to ensure that only first-class items reach the market. By using highquality materials and adopting state-of-the-art manufacturing processes, the company is able to offer products that stand the test of time and maintain their performance over the years. Quality is a top priority for Side Spa, which strives to meet the highest standards of excellence.