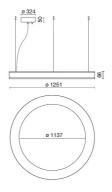

|------------------------------|
| Symmetrical, single emission |
| 500mA                        |
| 1                            |
| 13.5 kg                      |
| 40                           |
| 850 °C                       |
| Yes                          |
| Power LED                    |
| 61 W                         |
| 5007 lm                      |
| 50.000 ore L80 B20           |
| 4000 K                       |
| >80                          |
| 3 SDCM                       |
|                              |

LIGHT SOURCE: 12 x LED 4.50W 720Im



## NOTES

Optional: Fabric power cord in two different colors: cod.643000 (WHITE) cod.613750 (BLACK)



## STARGATE 1250 ECO - DALI direct light 5622-LBN-DA4



INDOOR > WALL - CEILING - SUSPENSION > STARGATE

## TECHNICAL DRAWING



## PHOTOMETRIC CURVES





### COMPANY

Side Spa has always been a benchmark in the manufacturing industry for its constant focus on product quality, assembly and sustainability of its items. The company is distinguished by its dedication to offering customers the highest quality products that meet needs and exceed expectations.

Side Spa pays the utmost attention to the quality of its products. Each stage of production undergoes rigorous quality control to ensure that only first-class items reach the market. By using highquality materials and adopting state-of-the-art manufacturing processes, the company is able to offer products that stand the test of time and maintain their performance over the years. Quality is a top priority for Side Spa, which strives to meet the highest standards