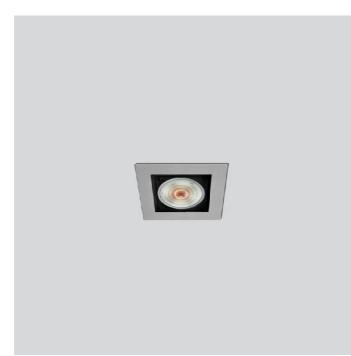

#### FEATURES

| Intended Use:     | Interior                                 |
|-------------------|------------------------------------------|
| Installation:     | Recessed Ceiling                         |
| Recessed hole:    | ø 82x82 mm                               |
| Fixing:           | Recessed Ceiling                         |
| Body/Structure:   | Sheet steel body                         |
| Painting:         | Interior polyester powder coating        |
| Finish:           | Grey                                     |
| Reflector/Optics: | PMMA LED Lens                            |
| Driver:           | Not included; must be ordered separately |

## MATRIX COIN MICRO 71105C-LBC-15

# MATRIX COIN MICRO 71105C-LBC-15

INDOOR > MULTI-OPTIC RECESSED SPOTS > MATRIX