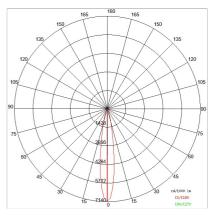

|
| IP grade:              | 20                               |
| Glow wire:             | 850 °C                           |
| Lamp included:         | Yes                              |
| LED type:              | COB LED                          |
| Overall power:         | 12.9 W                           |
| Appliance flow:        | 1040 lm                          |
| Nominal duration:      | 50.000 L80 B20                   |
| Color temperature:     | 3000 K                           |
| Color rendering index: | >90                              |
| Color consistency:     | 3 SDCM                           |

LIGHT SOURCE: 1 x LED 12.90W 1040Im





On request: **DALI** 



## MATRIX COIN MICRO 71105C-LBC-15



## **TECHNICAL DRAWING**





## PHOTOMETRIC CURVES





#### DRIVER

644759-1



15W 350mA IP20 ON-OFF Driver

646777



DALI+PUSH DIM driver- 42W IP20- 150mA÷1050mA



# MATRIX COIN MICRO 71105C-LBC-15

INDOOR > MULTI-OPTIC RECESSED SPOTS > MATRIX



## COMPANY

Side Spa has always been a benchmark in the manufacturing industry for its constant focus on product quality, assembly and sustainability of its items. The company is distinguished by its dedication to offering customers the highest quality products that meet needs and exceed expectations.

Side Spa pays the utmost attention to the quality of its products. Each stage of production undergoes rigorous quality control to ensure that only first-class items reach the market. By using highquality materials and adopting state-of-the-art manufacturing processes, the company is able to offe