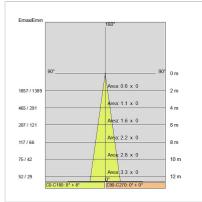

|
| IP grade:              | 20                               |
| Glow wire:             | 850 °C                           |
| Lamp included:         | Yes                              |
| LED type:              | COB LED                          |
| Overall power:         | 12.9 W                           |
| Appliance flow:        | 1040 lm                          |
| Nominal duration:      | 50.000 L80 B20                   |
| Color temperature:     | 3000 K                           |
| Color rendering index: | >90                              |
| Color consistency:     | 3 SDCM                           |

LIGHT SOURCE: 1 x LED 12.90W 1040Im





On request: **DALI** 



## MATRIX COIN MICRO 71105C-LBC-15



## **TECHNICAL DRAWING**





## PHOTOMETRIC CURVES





#### DRIVER

644759-1



15W 350mA IP20 ON-OFF Driver

646777



DALI+PUSH DIM driver- 42W IP20- 150mA÷1050mA



# MATRIX COIN MICRO 71105C-LBC-15

INDOOR > MULTI-OPTIC RECESSED SPOTS > MATRIX



## COMPANY

Side Spa has always been a benchmark in the manufacturing industry for its constant focus on product quality, assembly and sustainability of its items. The company is distinguished by its dedication to offering customers the highest quality products that meet needs and exceed expectations.

Side Spa pays the utmost attention to the quality of its products. Each stage of production undergoes rigorous quality control to ensure that only first-class items reach the market. By using highquality materials and adopting state-of-the-art manufacturing processes, the company is able to offer