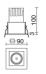

## **TECHNICAL DRAWING**

#### FEATURES

| Intended Use:     | Interior                                 |
|-------------------|------------------------------------------|
| Installation:     | Recessed Ceiling                         |
| Recessed hole:    | ø 82x82 mm                               |
| Fixing:           | Recessed Ceiling                         |
| Body/Structure:   | Sheet steel body                         |
| Painting:         | Interior polyester powder coating        |
| Finish:           | Grey                                     |
| Reflector/Optics: | PMMA LED Lens                            |
| Driver:           | Not included; must be ordered separately |