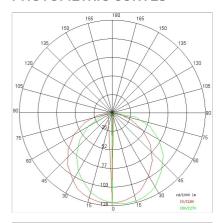

|
| LED type:              | SMD LED            |
| Overall power:         | 14 W               |
| Appliance flow:        | 494 lm             |
| Nominal duration:      | 50.000 ore L80 B20 |
| Color temperature:     | 6000 K             |
| Color rendering index: | >90                |
| Color consistency:     | 4 SDCM             |

LIGHT SOURCE: 1 x LED 12.00W 1350Im















# NOTES

On request: **DALI** 

Maximum nighttime ambiance temperature when the fitting is on not exceeding  $50^{\circ}$ C Minimum nighttime ambiance temperature when the fitting is on not lower than -20°C Maximum daytime ambiance temperature when the fitting is off not exceeding  $60^{\circ}$ C





EXTERIOR > RESIDENTIAL WALL-LIGHTS > MOON

## **TECHNICAL DRAWING**



## PHOTOMETRIC CURVES





## **DRIVER**



645939 Driver DALI

DALI dimm. driver for led diodes, programmable output current, Pmax 26W

## **COMPANY**

Side Spa has always been a benchmark in the manufacturing industry for its constant focus on product quality, assembly and sustainability of its items. The company is distinguished by its  $dedication \ to \ offering \ customers \ the \ highest \ quality \ products \ that \ meet \ needs \ and \ exceed \ expectations.$ 

Side Spa pays the utmost attention to the quality of its products. Each stage of production undergoes rigorous quality control to ensure that only first-class items reach the market. By using highquality materials and adopting state-of-the-art manufacturing processes, the company is able to offer products that stand the test of time and maintain