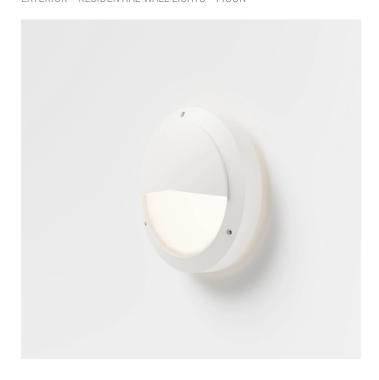

# EXTERIOR > RESIDENTIAL WALL-LIGHTS > MOON

## **FEATURES**

| Intended Use:   | Exteriors                                                                                                                                                                 |
|-----------------|---------------------------------------------------------------------------------------------------------------------------------------------------------------------------|
| Installation:   | Ceiling/wall Mounting                                                                                                                                                     |
| Body/Structure: | Die-cast aluminum body EN AB-47100                                                                                                                                        |
| Painting:       | Polyester powder coating with special outdoor treatment (sandblasting, pickling, No. 3 washing, fluorzirconing, epoxy powder primer and polyester powder surface finish). |
| Finish:         | White                                                                                                                                                                     |
| Glass/Screen:   | Opal polycarbonate diffuser screen                                                                                                                                        |
| Driver:         | Integrated driver for LED,<br>350mA dc stabilized output                                                                                                                  |

## **TECHNICAL DATA**

| Tension:               | 220-240V 50/60Hz   |
|------------------------|--------------------|
| Beam:                  | Asymmetrical 100°  |
| Current:               | 350mA              |
| Insulation class:      | 1                  |
| Weight:                | 0.9 kg             |
| IP grade:              | 65                 |
| Grade IK:              | 10                 |
| Glow wire:             | 850 °C             |
| Lamp included:         | Yes                |
| LED type:              | SMD LED            |
| Overall power:         | 14 W               |
| Appliance flow:        | 494 lm             |
| Nominal duration:      | 50.000 ore L80 B20 |
| Color temperature:     | 6000 K             |
| Color rendering index: | >90                |
| Color consistency:     | 4 SDCM             |