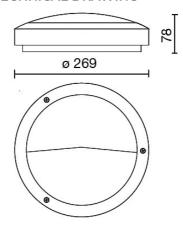

ncluded:         | Yes                |
| LED type:              | SMD LED            |
| Overall power:         | 14 W               |
| Appliance flow:        | 494 lm             |
| Nominal duration:      | 50.000 ore L80 B20 |
| Color temperature:     | 6000 K             |
| Color rendering index: | >90                |
| Color consistency:     | 4 SDCM             |

LIGHT SOURCE: 1 x LED 12.00W 1350Im















# NOTES

On request: **DALI** 

Maximum nighttime ambiance temperature when the fitting is on not exceeding  $50^{\circ}$ C Minimum nighttime ambiance temperature when the fitting is on not lower than -20°C Maximum daytime ambiance temperature when the fitting is off not exceeding  $60^{\circ}$ C





EXTERIOR > RESIDENTIAL WALL-LIGHTS > MOON

## **TECHNICAL DRAWING**



## PHOTOMETRIC CURVES





## **DRIVER**



645939 Driver DALI

DALI dimm. driver for led diodes, programmable output current, Pmax 26W

## **COMPANY**

Side Spa has always been a benchmark in the manufacturing industry for its constant focus on product quality, assembly and sustainability of its items. The company is distinguished by its  $dedication \ to \ offering \ customers \ the \ highest \ quality \ products \ that \ meet \ needs \ and \ exceed \ expectations.$ 

Side Spa pays the utmost attention to the quality of its products. Each stage of production undergoes rigorous quality control to ensure that only first-class items reach the market. By using highquality materials and adopting state-of-the-art manufacturing processes, the company is able to offer products that stand the t