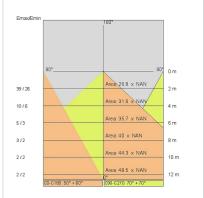

|
| LED type:              | SMD LED            |
| Overall power:         | 14 W               |
| Appliance flow:        | 494 lm             |
| Nominal duration:      | 50.000 ore L80 B20 |
| Color temperature:     | 6000 K             |
| Color rendering index: | >90                |
| Color consistency:     | 4 SDCM             |

LIGHT SOURCE: 1 x LED 12.00W 1350Im















# NOTES

On request: **DALI** 

Maximum nighttime ambiance temperature when the fitting is on not exceeding  $50^{\circ}$ C Minimum nighttime ambiance temperature when the fitting is on not lower than -20°C Maximum daytime ambiance temperature when the fitting is off not exceeding  $60^{\circ}$ C





EXTERIOR > RESIDENTIAL WALL-LIGHTS > MOON

## **TECHNICAL DRAWING**



## PHOTOMETRIC CURVES





## **DRIVER**



645939 Driver DALI

DALI dimm. driver for led diodes, programmable output current, Pmax 26W

## **COMPANY**

Side Spa has always been a benchmark in the manufacturing industry for its constant focus on product quality, assembly and sustainability of its items. The company is distinguished by its  $dedication \ to \ offering \ customers \ the \ highest \ quality \ products \ that \ meet \ needs \ and \ exceed \ expectations.$ 

Side Spa pays the utmost attention to the quality of its products. Each stage of production undergoes rigorous quality control to ensure that only first-class items reach the market. By using highquality materials and adopting state-of-the-art manufacturing processes, the company is able to offer products that stand the test of time and maintain th