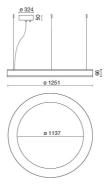

| Glow wire:             | 850 °C                     |
| Lamp included:         | Yes                        |
| LED type:              | Power LED                  |
| Overall power:         | 118 W                      |
| Appliance flow:        | 9712 lm                    |
| Nominal duration:      | 50.000 ore L70 B20         |
| Color temperature:     | 3000 K                     |
| Color rendering index: | >80                        |
| Color consistency:     | 3 SDCM                     |

LIGHT SOURCE: 24 x LED 4.50W 675lm

















### **NOTES**

Optional: Fabric power cord in two different colors: cod.643000 (WHITE) cod.613750 (BLACK)

## STARGATE 1250 ECO - DIRECT/INDIRECT LIGHT

## 5615-LBC4

INDOOR > WALL - CEILING - SUSPENSION > STARGATE

## **TECHNICAL DRAWING**



### PHOTOMETRIC CURVES





### **COMPANY**

Side Spa has always been a benchmark in the manufacturing industry for its constant focus on product quality, assembly and sustainability of its items. The company is distinguished by its dedication to offering customers the highest quality products that meet needs and exceed expectations.

Side Spa pays the utmost attention to the quality of its products. Each stage of production undergoes rigorous quality control to ensure that only first-class items reach the market. By using high-quality materials and adopting state-of-the-art manufacturing processes, the company is able to offer products that stand the test of time and maintain their performance over the years. Quality is a top priority for Side Spa, which strives to meet the highest stan