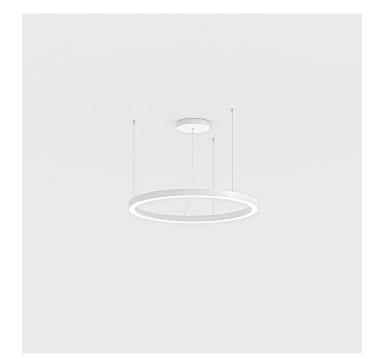

# STARGATE 1250 ECO - DIRECT/INDIRECT LIGHT

## 5615-LBC4

INDOOR > WALL - CEILING - SUSPENSION > STARGATE

## **FEATURES**

| Intended Use:   | Interior                                                                  |
|-----------------|---------------------------------------------------------------------------|
| Installation:   | Suspension                                                                |
| Fixing:         | Suspension system with steel rope(s) L=3100 mm and micrometric adjustment |
| Body/Structure: | Sheet steel body                                                          |
| Painting:       | Interior polyester powder coating                                         |
| Finish:         | White                                                                     |
| Glass/Screen:   | Diffuser screen made of bi-satinized polycarbonate in sectors             |
| Driver:         | Remote driver for LED,<br>500mA dc stabilized output                      |
|                 |                                                                           |

## TECHNICAL DATA

| Tension:               | 220-240V 50/60Hz           |
|------------------------|----------------------------|
| Beam:                  | Symmetrical, dual emission |
| Current:               | 500mA                      |
| Insulation class:      | 1                          |
| Weight:                | 13.5 kg                    |
| IP grade:              | 40                         |
| Glow wire:             | 850 °C                     |
| Lamp included:         | Yes                        |
| LED type:              | Power LED                  |
| Overall power:         | 118 W                      |
| Appliance flow:        | 9712 lm                    |
| Nominal duration:      | 50.000 ore L70 B20         |
| Color temperature:     | 3000 K                     |
| Color rendering index: | >80                        |
| Color consistency:     | 3 SDCM                     |