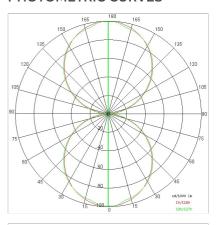

| 850 °C                     |
| Lamp included:         | Yes                        |
| LED type:              | Power LED                  |
| Overall power:         | 118 W                      |
| Appliance flow:        | 9712 lm                    |
| Nominal duration:      | 50.000 ore L70 B20         |
| Color temperature:     | 3000 K                     |
| Color rendering index: | >80                        |
| Color consistency:     | 3 SDCM                     |

LIGHT SOURCE: 24 x LED 4.50W 675lm

















### **NOTES**

Optional: Fabric power cord in two different colors: cod.643000 (WHITE) cod.613750 (BLACK)

## STARGATE 1250 ECO - DIRECT/INDIRECT LIGHT

## 5615-LBC4

INDOOR > WALL - CEILING - SUSPENSION > STARGATE

## **TECHNICAL DRAWING**



### PHOTOMETRIC CURVES





### **COMPANY**

Side Spa has always been a benchmark in the manufacturing industry for its constant focus on product quality, assembly and sustainability of its items. The company is distinguished by its dedication to offering customers the highest quality products that meet needs and exceed expectations.

Side Spa pays the utmost attention to the quality of its products. Each stage of production undergoes rigorous quality control to ensure that only first-class items reach the market. By using high-quality materials and adopting state-of-the-art manufacturing processes, the company is able to offer products that stand the test of time and maintain their performance over the years. Quality is a top priority for Side Spa, which strives to meet the highest standards of excellence.