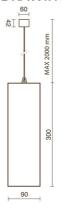

# **NOTES**

H= 300 mm

Optional: Fabric power cord in two different colors: cod.643000 (WHITE) cod.613750 (BLACK)

INDOOR > WALL - CEILING - SUSPENSION > DROP 30S

# **TECHNICAL DRAWING**