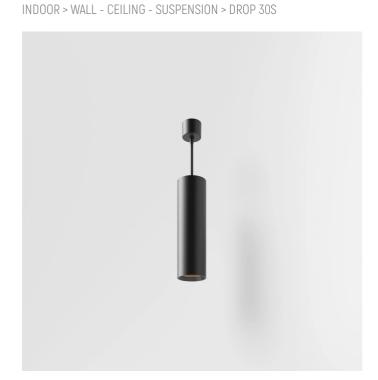

# **NOTES**

H= 300 mm

Optional: Fabric power cord in two different colors: cod.643000 (WHITE) cod.613750 (BLACK)

INDOOR > WALL - CEILING - SUSPENSION > DROP 30S

## **FEATURES**

| Intended Use:     | Interior                                                 |
|-------------------|----------------------------------------------------------|
| Installation:     | Suspension                                               |
| Fixing:           | Suspension system by supply cable 2x0.75mm2 - L = 2000mm |
| Body/Structure:   | Extruded aluminum body                                   |
| Painting:         | Interior polyester powder coating                        |
| Finish:           | Black                                                    |
| Reflector/Optics: | 99.8% pure aluminum reflector                            |
| Driver:           | Integrated driver for LED,<br>500mA dc stabilized output |