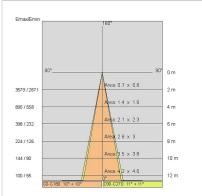

|
| Glow wire:             | 650 ℃                      |
| Lamp included:         | Yes                        |
| LED type:              | COB LED                    |
| Overall power:         | 20 W                       |
| Appliance flow:        | 2248 lm                    |
| Nominal duration:      | 50.000(h)L90 B20           |
| Color temperature:     | 4000 K                     |
| Color rendering index: | > 90                       |
| Color consistency:     | 3 SDCM                     |

LIGHT SOURCE: 1 x LED 17.00W 2530Im















# **NOTES**

H= 300 mm

Optional: Fabric power cord in two different colors: cod.643000 (WHITE) cod.613750 (BLACK)



INDOOR > WALL - CEILING - SUSPENSION > DROP 30S

# **TECHNICAL DRAWING**



### PHOTOMETRIC CURVES





### **COMPANY**

Side Spa has always been a benchmark in the manufacturing industry for its constant focus on product quality, assembly and sustainability of its items. The company is distinguished by its dedication to offering customers the highest quality products that meet needs and exceed expectations.

Side Spa pays the utmost attention to the quality of its products. Each stage of production undergoes rigorous quality control to ensure that only first-class items reach the market. By using high-quality materials and adopting state-of-the-art manufacturing processes, the company is able to offer products that stand the test of time and maintain their performance over the years. Quality is a top priority for Side Spa, which strives to meet the highest standards of excellence.