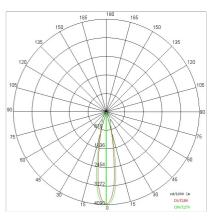

|
| Glow wire:             | 650 ℃                      |
| Lamp included:         | Yes                        |
| LED type:              | COB LED                    |
| Overall power:         | 20 W                       |
| Appliance flow:        | 2248 lm                    |
| Nominal duration:      | 50.000(h)L90 B20           |
| Color temperature:     | 4000 K                     |
| Color rendering index: | > 90                       |
| Color consistency:     | 3 SDCM                     |

LIGHT SOURCE: 1 x LED 17.00W 2530Im















# **NOTES**

H= 300 mm

Optional: Fabric power cord in two different colors: cod.643000 (WHITE) cod.613750 (BLACK)



INDOOR > WALL - CEILING - SUSPENSION > DROP 30S

# **TECHNICAL DRAWING**



### PHOTOMETRIC CURVES





### **COMPANY**

Side Spa has always been a benchmark in the manufacturing industry for its constant focus on product quality, assembly and sustainability of its items. The company is distinguished by its dedication to offering customers the highest quality products that meet needs and exceed expectations.

Side Spa pays the utmost attention to the quality of its products. Each stage of production undergoes rigorous quality control to ensure that only first-class items reach the market. By using high-quality materials and adopting state-of-the-art manufacturing processes, the company is able to offer products that stand the test of time and maintain their performance over the years. Quality is a top priority for Side Spa, which strives to meet the highest standards of excellence.