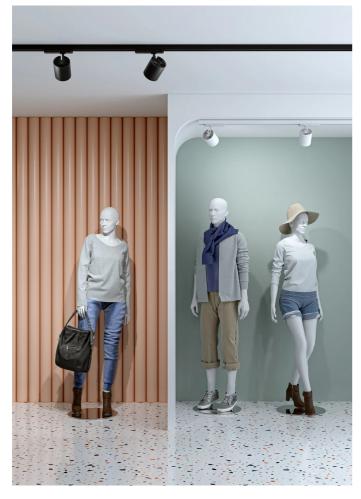

# BEND 2023 67410-LBC-35

INDOOR > PROJECTORS & TRACKS 230V > BEND 2023

### FEATURES

| Intended Use:     | Interior                                                                                |
|-------------------|-----------------------------------------------------------------------------------------|
| Installation:     | Track Mounting                                                                          |
| Fixing:           | Electrical adapter for rail mounting                                                    |
| Body/Structure:   | Die-cast aluminum body EN AB-47100                                                      |
| Painting:         | Interior polyester powder coating                                                       |
| Finish:           | White                                                                                   |
| Reflector/Optics: | Methacrylate optics.                                                                    |
| Glass/Screen:     | Clear tempered glass                                                                    |
| Driver:           | Driver built into the electrical adapter for track mounting,<br>700mA stabilized output |

#### TECHNICAL DATA

| Tension:               | 220-240V 50/60Hz                 |
|------------------------|----------------------------------|
| Beam:                  | Symmetric concentrating spot 35° |
| Current:               | 700mA                            |
| Insulation class:      | 2                                |
| Weight:                | 0.90 kg                          |
| IP grade:              | 20                               |
| Glow wire:             | 850 °C                           |
| Lamp included:         | Yes                              |
| LED type:              | COB LED                          |
| Overall power:         | 28.8 W                           |
| Appliance flow:        | 2648 lm                          |
| Nominal duration:      | 50.000 ore L80 B20               |
| Color temperature:     | 3000 K                           |
| Color rendering index: | >90                              |
| Color consistency:     | 3 SDCM                           |