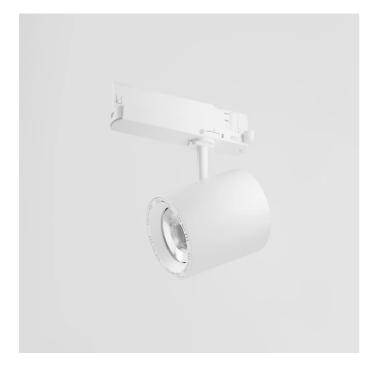

# BEND 2023 67410-LBC-35

INDOOR > PROJECTORS & TRACKS 230V > BEND 2023

### FEATURES

| Intended Use:     | Interior                                                                                |
|-------------------|-----------------------------------------------------------------------------------------|
| Installation:     | Track Mounting                                                                          |
| Fixing:           | Electrical adapter for rail mounting                                                    |
| Body/Structure:   | Die-cast aluminum body EN AB-47100                                                      |
| Painting:         | Interior polyester powder coating                                                       |
| Finish:           | White                                                                                   |
| Reflector/Optics: | Methacrylate optics.                                                                    |
| Glass/Screen:     | Clear tempered glass                                                                    |
| Driver:           | Driver built into the electrical adapter for track mounting,<br>700mA stabilized output |

#### TECHNICAL DATA

| Tension:               | 220-240V 50/60Hz                 |
|------------------------|----------------------------------|
| Beam:                  | Symmetric concentrating spot 35° |
| Current:               | 700mA                            |
| Insulation class:      | 2                                |
| Weight:                | 0.90 kg                          |
| IP grade:              | 20                               |
| Glow wire:             | 850 °C                           |
| Lamp included:         | Yes                              |
| LED type:              | COB LED                          |
| Overall power:         | 28.8 W                           |
| Appliance flow:        | 2648 lm                          |
| Nominal duration:      | 50.000 ore L80 B20               |
| Color temperature:     | 3000 K                           |
| Color rendering index: | >90                              |
| Color consistency:     | 3 SDCM                           |