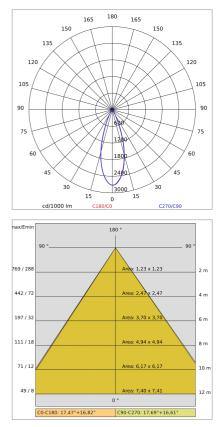

|
| IP grade:              | 20                               |
| Glow wire:             | 850 °C                           |
| Lamp included:         | Yes                              |
| LED type:              | COB LED                          |
| Overall power:         | 28.8 W                           |
| Appliance flow:        | 2648 lm                          |
| Nominal duration:      | 50.000 ore L80 B20               |
| Color temperature:     | 3000 K                           |
| Color rendering index: | >90                              |
| Color consistency:     | 3 SDCM                           |

### LIGHT SOURCE: 1 x LED 24.80W 3015Im



# BEND 2023 67410-LBC-35



INDOOR > PROJECTORS & TRACKS 230V > BEND 2023

## TECHNICAL DRAWING



### PHOTOMETRIC CURVES



#### COMPANY

Side Spa has always been a benchmark in the manufacturing industry for its constant focus on product quality, assembly and sustainability of its items. The company is distinguished by its dedication to offering customers the highest quality products that meet needs and exceed expectations.

Side Spa pays the utmost attention to the quality of its products. Each stage of production undergoes rigorous quality control to ensure that only first-class items reach the market. By using highquality materials and adopting state-of-the-art manufacturing processes, the company is able to offer products that stand the test of time and maintain their performance over the years. Quality is a top priority for Side Spa, which strives to meet the highest standards of excellence.