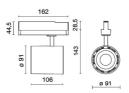

| 0.90 kg                          |
| IP grade:              | 20                               |
| Glow wire:             | 850 °C                           |
| Lamp included:         | Yes                              |
| LED type:              | COB LED                          |
| Overall power:         | 28.8 W                           |
| Appliance flow:        | 2648 lm                          |
| Nominal duration:      | 50.000 ore L80 B20               |
| Color temperature:     | 3000 K                           |
| Color rendering index: | >90                              |
| Color consistency:     | 3 SDCM                           |

### LIGHT SOURCE: 1 x LED 24.80W 3015Im



# BEND 2023 67410-LBC-35



INDOOR > PROJECTORS & TRACKS 230V > BEND 2023

## TECHNICAL DRAWING



### PHOTOMETRIC CURVES



#### COMPANY

Side Spa has always been a benchmark in the manufacturing industry for its constant focus on product quality, assembly and sustainability of its items. The company is distinguished by its dedication to offering customers the highest quality products that meet needs and exceed expectations.

Side Spa pays the utmost attention to the quality of its products. Each stage of production undergoes rigorous quality control to ensure that only first-class items reach the market. By using highquality materials and adopting state-of-the-art manufacturing processes, the company is able to offer products that stand the test of time and maintain their performance over the years. Quality is a top priority for Side Spa, which strives to meet the highest standards