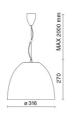

850 °C                    |
| Lamp included:         | Yes                       |
| LED type:              | COB LED                   |
| Overall power:         | 41 W                      |
| Appliance flow:        | 5300 lm                   |
| Nominal duration:      | 50.000 (h)                |
| Color temperature:     | 3000 K                    |
| Color rendering index: | >90                       |
| Color consistency:     | 3 SDCM                    |

#### LIGHT SOURCE: 1 x LED 37.00W 5300Im



# NOTES

On request: sitrack track adapter On request: led with 2700k color temperature. On request: fabric power cord in two different colors: cod.643000 (WHITE) cod.613750 (BLACK)



# AURORA XS 5403LBC30-DA

INDOOR > WALL - CEILING - SUSPENSION > AURORA

# Side

# TECHNICAL DRAWING



### PHOTOMETRIC CURVES





## ACCESSORIES

# COMPANY

Side Spa has always been a benchmark in the manufacturing industry for its constant focus on product quality, assembly and sustainability of its items. The company is distinguished by its dedication to offering customers the highest quality products that meet needs and exceed expectations.

Side Spa pays the utmost attention to the quality of its products. Each stage of production undergoes rigorous quality control to ensure that only first-class items reach the market. By using highquality materials and adopting state-of-the-art manufacturing processes, the company is able to offer products that stand the test of time and maintain their performance over the years. Quality is a top priority for Side Spa, which strives to meet the hig