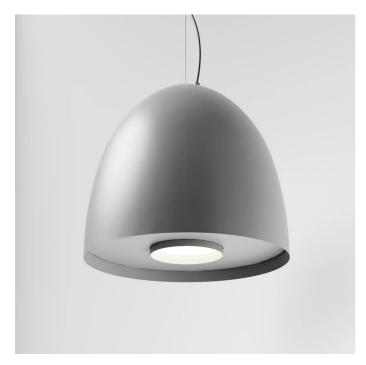

# AURORA XS 5403LBC30-DA

INDOOR > WALL - CEILING - SUSPENSION > AURORA

### FEATURES

| Interior                                                                         |
|----------------------------------------------------------------------------------|
| Suspension                                                                       |
| Suspension system with steel rope(s) L=3100 mm and micrometric adjustment        |
| Aluminum sheet metal body and aluminum die-cast optical compartment EN AB-47100. |
| Interior polyester powder coating                                                |
| Grey                                                                             |
| 99.8% pure aluminum reflector                                                    |
| Clear tempered glass                                                             |
| Integrated DALI dimmable driver for LEDs, max. output<br>1050mA dc               |
|                                                                                  |