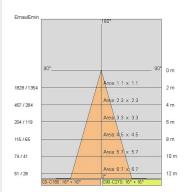

| Lamp included:         | Yes                       |
| LED type:              | COB LED                   |
| Overall power:         | 41 W                      |
| Appliance flow:        | 5300 lm                   |
| Nominal duration:      | 50.000 (h)                |
| Color temperature:     | 3000 K                    |
| Color rendering index: | >90                       |
| Color consistency:     | 3 SDCM                    |

#### LIGHT SOURCE: 1 x LED 37.00W 5300Im



# NOTES

On request: sitrack track adapter On request: led with 2700k color temperature. On request: fabric power cord in two different colors: cod.643000 (WHITE) cod.613750 (BLACK)



# AURORA XS 5403LBC30-DA

INDOOR > WALL - CEILING - SUSPENSION > AURORA

# Side

# TECHNICAL DRAWING



### PHOTOMETRIC CURVES





## ACCESSORIES

# COMPANY

Side Spa has always been a benchmark in the manufacturing industry for its constant focus on product quality, assembly and sustainability of its items. The company is distinguished by its dedication to offering customers the highest quality products that meet needs and exceed expectations.

Side Spa pays the utmost attention to the quality of its products. Each stage of production undergoes rigorous quality control to ensure that only first-class items reach the market. By using highquality materials and adopting state-of-the-art manufacturing processes, the company is able to offer products that stand the test of time and maintain their performance over the years. Quality is a top priority for Side Spa, which strives to meet the highest standards of excellence