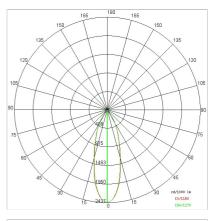

|
| Lamp included:         | Yes                       |
| LED type:              | COB LED                   |
| Overall power:         | 41 W                      |
| Appliance flow:        | 5300 lm                   |
| Nominal duration:      | 50.000 (h)                |
| Color temperature:     | 3000 K                    |
| Color rendering index: | >90                       |
| Color consistency:     | 3 SDCM                    |

#### LIGHT SOURCE: 1 x LED 37.00W 5300Im



# NOTES

On request: sitrack track adapter On request: led with 2700k color temperature. On request: fabric power cord in two different colors: cod.643000 (WHITE) cod.613750 (BLACK)



# AURORA XS 5403LBC30-DA

INDOOR > WALL - CEILING - SUSPENSION > AURORA

# Side

# TECHNICAL DRAWING



### PHOTOMETRIC CURVES





## ACCESSORIES

# COMPANY

Side Spa has always been a benchmark in the manufacturing industry for its constant focus on product quality, assembly and sustainability of its items. The company is distinguished by its dedication to offering customers the highest quality products that meet needs and exceed expectations.

Side Spa pays the utmost attention to the quality of its products. Each stage of production undergoes rigorous quality control to ensure that only first-class items reach the market. By using highquality materials and adopting state-of-the-art manufacturing processes, the company is able to offer products that stand the test of time and maintain their performance over the years. Quality is a top priority for Side Spa, which strives to meet the highest standards of excellen