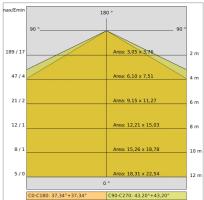

LED type:              | SMD LED               |
| Overall power:         | 39 W                  |
| Appliance flow:        | 1421 lm               |
| Nominal duration:      | 50.000 (h) L80 B50    |
| Color temperature:     | 6000 K                |
| Color rendering index: | >80                   |
| Color consistency:     | 4 SDCM                |

LIGHT SOURCE: 1 x LED 35.00W 3500Im



















Maximum nighttime ambiance temperature when the fitting is on not exceeding 50°C Minimum nighttime ambiance temperature when the fitting is on not lower than -20°C Maximum daytime ambiance temperature when the fitting is off not exceeding 60°C



# QUARTO DI SFERA

# E8540-LBI



EXTERIOR > RESIDENTIAL WALL-LIGHTS > QUARTO DI SFERA

# **TECHNICAL DRAWING**



### PHOTOMETRIC CURVES





## **COMPANY**

Side Spa has always been a benchmark in the manufacturing industry for its constant focus on product quality, assembly and sustainability of its items. The company is distinguished by its dedication to offering customers the highest quality products that meet needs and exceed expectations.

Side Spa pays the utmost attention to the quality of its products. Each stage of production undergoes rigorous quality control to ensure that only first-class items reach the market. By using high-quality materials and adopting state-of-the-art manufacturing processes, the company is able to offer products that stand the test of time and maintain their performance over the years. Quality is a top priority for Side Spa, which strives to meet the highest standards of excellence.