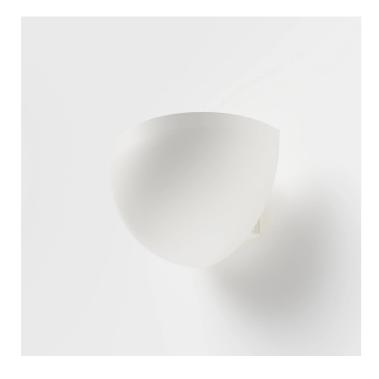

EXTERIOR > RESIDENTIAL WALL-LIGHTS > QUARTO DI SFERA

# QUARTO DI SFERA

# E8540-LBI

EXTERIOR > RESIDENTIAL WALL-LIGHTS > QUARTO DI SFERA

# **FEATURES**

| Exteriors                                                                                                                                                                 |
|---------------------------------------------------------------------------------------------------------------------------------------------------------------------------|
| Wall Mounting                                                                                                                                                             |
| Die-cast aluminum body EN AB-47100                                                                                                                                        |
| Polyester powder coating with special outdoor treatment (sandblasting, pickling, No. 3 washing, fluorzirconing, epoxy powder primer and polyester powder surface finish). |
| White                                                                                                                                                                     |
| 99.8% pure aluminum reflector                                                                                                                                             |
| Tempered frosted glass                                                                                                                                                    |
| Integrated driver for LED,<br>700mA dc stabilized output                                                                                                                  |
|                                                                                                                                                                           |