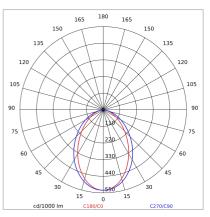

| LED type:              | SMD LED               |
| Overall power:         | 39 W                  |
| Appliance flow:        | 1421 lm               |
| Nominal duration:      | 50.000 (h) L80 B50    |
| Color temperature:     | 6000 K                |
| Color rendering index: | >80                   |
| Color consistency:     | 4 SDCM                |

LIGHT SOURCE: 1 x LED 35.00W 3500Im



















Maximum nighttime ambiance temperature when the fitting is on not exceeding 50°C Minimum nighttime ambiance temperature when the fitting is on not lower than -20°C Maximum daytime ambiance temperature when the fitting is off not exceeding 60°C



# QUARTO DI SFERA

# E8540-LBI



EXTERIOR > RESIDENTIAL WALL-LIGHTS > QUARTO DI SFERA

# **TECHNICAL DRAWING**



### PHOTOMETRIC CURVES





## **COMPANY**

Side Spa has always been a benchmark in the manufacturing industry for its constant focus on product quality, assembly and sustainability of its items. The company is distinguished by its dedication to offering customers the highest quality products that meet needs and exceed expectations.

Side Spa pays the utmost attention to the quality of its products. Each stage of production undergoes rigorous quality control to ensure that only first-class items reach the market. By using high-quality materials and adopting state-of-the-art manufacturing processes, the company is able to offer products that stand the test of time and maintain their performance over the years. Quality is a top priority for Side Spa, which strives to meet the highest standards of excellence.