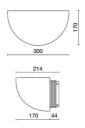

| Yes                   |
| LED type:              | SMD LED               |
| Overall power:         | 39 W                  |
| Appliance flow:        | 1421 lm               |
| Nominal duration:      | 50.000 (h) L80 B50    |
| Color temperature:     | 6000 K                |
| Color rendering index: | >80                   |
| Color consistency:     | 4 SDCM                |

LIGHT SOURCE: 1 x LED 35.00W 3500Im



















Maximum nighttime ambiance temperature when the fitting is on not exceeding 50°C Minimum nighttime ambiance temperature when the fitting is on not lower than -20°C Maximum daytime ambiance temperature when the fitting is off not exceeding 60°C



# QUARTO DI SFERA

# E8540-LBI



EXTERIOR > RESIDENTIAL WALL-LIGHTS > QUARTO DI SFERA

# **TECHNICAL DRAWING**



### PHOTOMETRIC CURVES





## **COMPANY**

Side Spa has always been a benchmark in the manufacturing industry for its constant focus on product quality, assembly and sustainability of its items. The company is distinguished by its dedication to offering customers the highest quality products that meet needs and exceed expectations.

Side Spa pays the utmost attention to the quality of its products. Each stage of production undergoes rigorous quality control to ensure that only first-class items reach the market. By using high-quality materials and adopting state-of-the-art manufacturing processes, the company is able to offer products that stand the test of time and maintain their performance over the years. Quality is a top priority for Side Spa, which strives to meet the highest stand